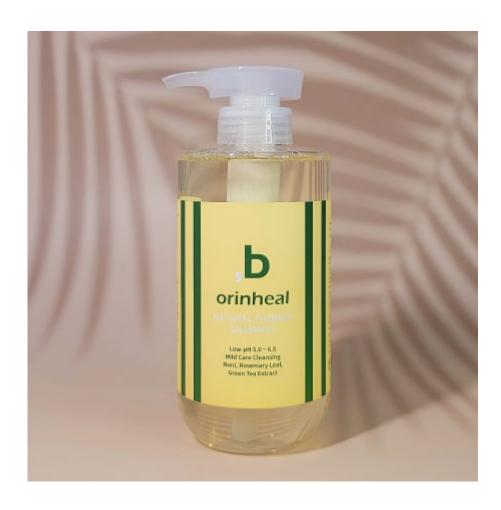

#### Natural Therapy Shampoo (500ml)

- pH 5.0~6.5 Low-pH mild shampoo
- No 20 caution ingredients added. No artificial flavors or artificial colors
- Noni & Green Tea extract cleanse the scalp and recharge hair with nutrients

### ORINHEAL Natural Therapy Shampoo 오린힐 네추럴 테라피 샴푸

Mild and safe cleansing with pH balancing fomula

pH 5.0~6.5 Low-pH mild shampoo No 20 caution ingredients added. No artificial flavors or artificial colors

Noni & Green Tea extract cleanse the scalp and recharge hair with nutrients

Rosemary scent

Quantity - 500ml