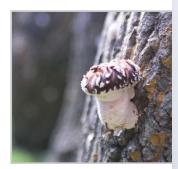

#### Hallasan Mountain Shiitake (Mushroom)

It is a shiitake mushroom that was born in the deep forest of Hallasan Moutain. It is rich in vitamin D and has antioxidant effect.