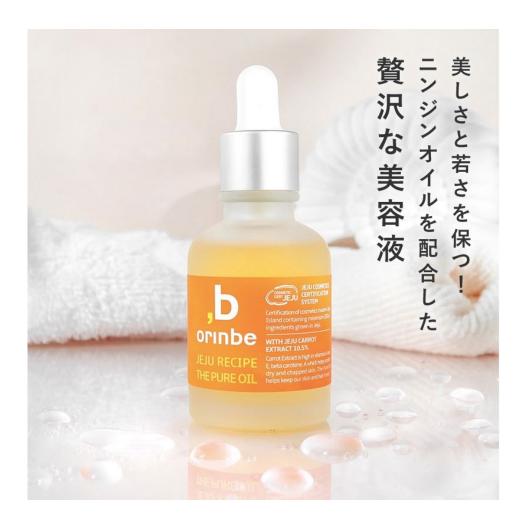

#### Jeju Recipe The Pure Oil (Carrot Oil) (30ml)

- Contains Jeju carrot extract 10.5%. Natural ingredients 97.99%
- No 20 caution ingredients added. No artificial flavors or artificial colors
- Absorbs quickly and strong moisturizing effect
- Immediate vitality to dry skin

<u>USE</u> In the next step of the essence, take 2 ~ 3 drops to absorb the warmth of palm. Vegan Certification (in progress)

Extreme moisturizing without stickiness

### ORINHEAL Jeju Recipe The Pure Oil 오린일 제주레시피 더 퓨어 오일

Vegan Certification (in progress)

"97.99% of natural ingredients, pure Jeju carrot oil"

Point 1\_ 10.5% of Jeju carrot extract.

A special Jeju carrot oil extract from 60 days of low temperature ripening. Experience an instant moisture delivery and revitalization of the skin from a high vitamin concentration.

Point 2\_ No artificial scent or color. Essential oil extract from bergamot, orange, grapefruit, Ylang Ylang, and sandal wood.

Fill your sensitive skin in moisture with non-invasive but soft.

Light but strong in moisture.

Quantity - 30ml