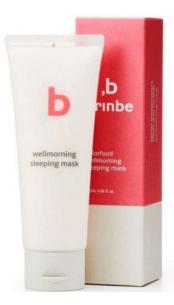

#### Well Morning Sleeping Mask (120ml)

- Sleeping mask of soft pink mild spreading cream with red beet from Jeju
- Vitamin A, Vitamin E, and Panthenol make your skin vital and revitalized
- No 20 caution ingredients added. No artificial flavors or artificial colors <u>USE</u> Apply an appropriate amount immediately after cleansing or at the last step of skin care. Lightly wash with warm water the next morning.

### ORINHEAL Colorfood Wellmorning Sleeping Mask 오린힐 컬러푸드 웰모닝 슬리핑 마스크

0

moisture overnight. Your skin will be full of nutrients and become healthier while you

| 01 | Jeju Island's red beet   | Betacyanin, what makes the beet red, has an amazing anti-oxidation                      |
|----|--------------------------|-----------------------------------------------------------------------------------------|
|    |                          | And prevents your skin from aging with 8 times more of polyphenol a tomato              |
|    |                          | contains.                                                                               |
|    |                          | Centella Asiatica calming care ingredients (asiaticocide, madecasik acid, Asiatic acid) |
| 02 | Calm and moisturize skin | help to calm sensitive and irritated skin while the hyaluronic acid provides a non-stop |

Full of natural minerals and vitamins!

|    |                     | sleep.                                                                           |
|----|---------------------|----------------------------------------------------------------------------------|
| 03 | Vitamin care & Skin | Vitamin A, Vitamin B, and panthenol revitalize your skin. The ceramide keeps the |
|    | strengthening       | epithelial layer of your skin strong while you sleep.                            |

| )4 | Orinheal Signature scent | The natural essential oil's blended scent provides the freshness of nature while |
|----|--------------------------|----------------------------------------------------------------------------------|
|    |                          | minimizing irritation.                                                           |

Quantity – 120ml