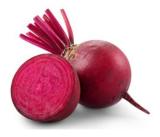

#### Jeju Red Beet

Red beet is rich in natural minerals and vitamins.

Betacyanin, a red pigment, is highly antioxidant and contains 8 times more polyphenols than tomatoes to help prevent skin aging.