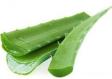

s carrots because of its clean air and nutritious soil. Antioxidant effect of carrot extract from Jeju enhances skin elasticity.

Orinbe Carrot Oil gives a feeling of softness, absorbs quickly without residue and gives immediate skin vitality to dry skin.



#### Jeju Red Beet

Red beet is rich in natural minerals and vitamins.

Betacyanin, a red pigment, is highly antioxidant and contains 8 times more polyphenols than tomatoes to help prevent skin aging.





#### Hallasan Mountain Shiitake (Mushroom)

It is a shiitake mushroom that was born in the deep forest of Hallasan Moutain. It is rich in vitamin D and has antioxidant effect.





#### Jeju Citron

Beta-carotene and vitamins add health to the skin.

#### Jeju Oat

Helps to moisturize and strengthen skin elasticity and soothes skin





#### Aloe Vera Leaf

Makes skin soft and replenishes moisture

#### **Asparagus**

Provides protein and vitamins to soften the skin

### **ORINHEAL products list 1/2**





Natural ingredients 97.99%

#### Jeju Recipe The Pure Oil (Carrot Oil) (30ml)

- Contains Jeju carrot extract 10.5%. Natural ingredients 97.99%
- No 20 caution ingredients added. No artificial flavors or artificial colors
- Absorbs quickly and strong moisturizing effect
- Immediate vitality to dry skin

<u>USE</u> In the next step of the essence, take 2 ~ 3 drops to absorb the warmth of palm. Vegan Certification (in progress)





Extreme moisturizing without stickiness

#### Nature Butter Cream (300g)

- Jeju Lava Seawater 48.4%
- Shea butter and shiitake mushroom extract gives a moist feeling. Good for face & body