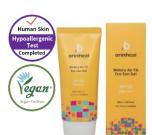

#### Watery Air Fit Eco Sun Gel (50ml)

- light spreadability. zero weight
- Mild cosmetics that retain moisture for a long time without cloudiness
- Luxurious and fresh scent
- No 20 caution ingredients added. No artificial fragrance, artificial color added <u>USE</u> At the last stage of USE skin care, take an appropriate amount of this product and apply evenly to the areas exposed to UV rays

### ORINHEAL Watery Air Fit Eco Sun Gel 오린일 워터리 에어핏 에코 선젤

"The skin is comfortable with light spreadability.

Fresh and mild sun care"

Point 1\_ Light spreadability Lightly applied and refreshing. Air Fit that does not feel heavy.

Point 2\_ Sun care without white cast

There is no white cast even after applying several times.

A mild cosmetic that does not burden the skin.

Point 3\_ Luxurious and fresh scent

A luxurious scent with grapefruit peel oil and bergamot oil.

20 kinds of caution ingredients are not added.

No artificial fragrance, artificial color added

Quantity - 50ml