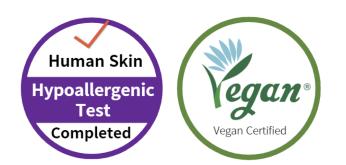

#### Vegan Hyaluronic Acid Energy Ampoule (30ml)

- Vegan certified
- Contains hyaluronic acid that is good for moisturizing
- Jeju Oat Extract Helps Strengthen and Relax Skin
- Skin Fitting Membrane technology delivers active ingredients into the skin
- No 20 caution ingredients added. Safe with all EWG green grade ingredients
- Skin hypoallergenic test completed

No 20 caution ingredients added. Safe with all EWG green grade ingredients

Skin hypoallergenic test completed

Quantity – 30ml