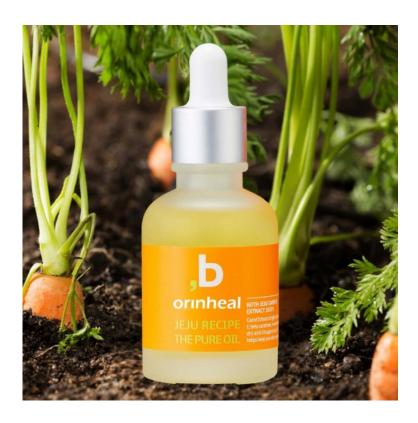

#### Jeju Recipe The Pure Oil (Carrot Oil) (30ml)

- Contains Jeju carrot extract 10.5%. Natural ingredients 97.99%
- No 20 caution ingredients added. No artificial flavors or artificial colors
- Absorbs quickly and strong moisturizing effect
- Immediate vitality to dry skin

<u>USE</u> In the next step of the essence, take 2 ~ 3 drops to absorb the warmth of palm. Vegan Certification (in progress)

Extreme moisturizing without stickiness

### ORINHEAL Jeju Recipe The Pure Oil 오린일 제주레시피 더 퓨어 오일

Vegan Certification (in progress)

"97.99% of natural ingredients, pure Jeju carrot oil"

Point 1\_ 10.5% of Jeju carrot extract.

A special Jeju carrot oil extract from 60 days of low temperature ripening. Experience an instant moisture delivery and revitalization of the skin from a high vitamin concentration.

Point 2\_ No artificial scent or color. Essential oil extract from bergamot, orange, grapefruit, Ylang Ylang, and sandal wood.

Fill your sensitive skin in moisture with non-invasive but soft.

Light but strong in moisture.

Quantity - 30ml