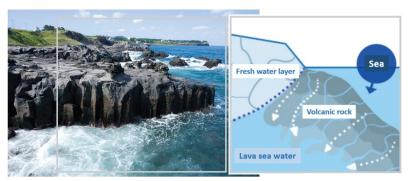

#### JEJU LAVA SEA WATER

The water of clean Jeju has been preserved for 400,000 years in a basaltic layer formed by the volcanic activities of Halla Mountain, slowly permeating and cleansing itself and being shut off from the external environment, resulting in clean, pure lava sea water. Magnesium, Calcium, and other pure minerals that are useful for your skin, it helps to replenish your moisture energy, strengthen your skin barrier and keep your skin balanced.