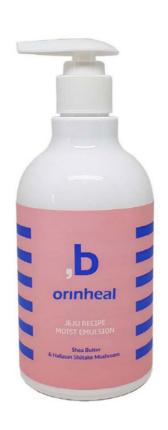

#### Nature Butter Cream (300g)

- Jeju Lava Seawater 48.4%
- Shea butter and shiitake mushroom extract gives a moist feeling. Good for face & body.
- Sensitive skin OK. All Family Moisturizing Care

USE Take an appropriate amount and gently massage on face and body

#### Moist Emulsion (400ml)

- Jeju Lava Seawater 80%
- Shea butter and shiitake mushroom extract softens and the fragile skin.
- It gently spreads without stickiness. Good for face & body.

<u>USE</u> Take an appropriate amount and gently massage all over the body