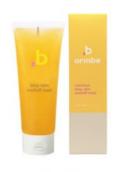

#### Well Morning Sleeping Mask (120ml)

- Sleeping mask of soft pink mild spreading cream with red beet from Jeju
- Vitamin A, Vitamin E, and Panthenol make your skin vital and revitalized
- No 20 caution ingredients added. No artificial flavors or artificial colors <u>USE</u> Apply an appropriate amount immediately after cleansing or at the last step of skin care. Lightly wash with warm water the next morning.