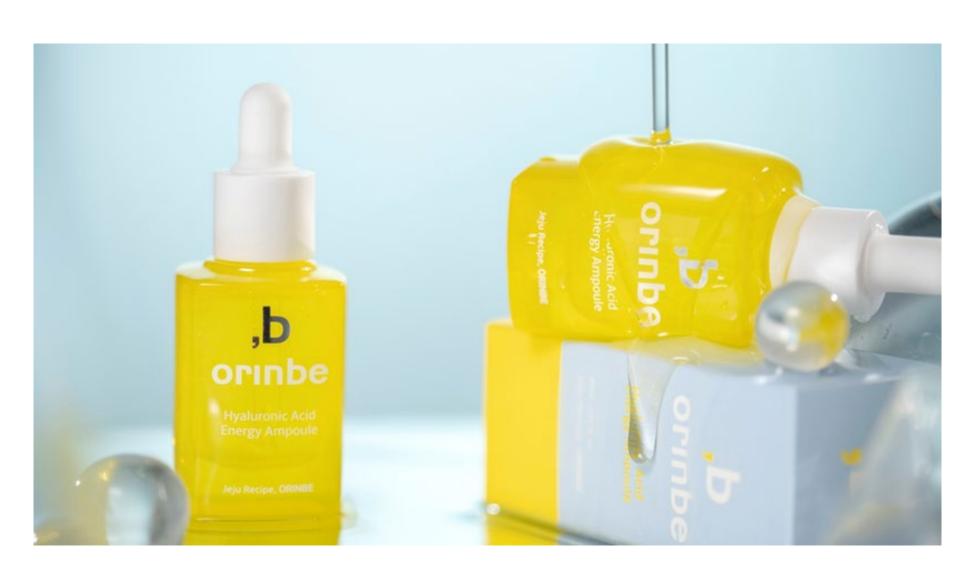

#### Vegan Hyaluronic Acid Energy Ampoule (30ml)

- Vegan certified
- Contains hyaluronic acid that is good for moisturizing
- Jeju Oat Extract Helps Strengthen and Relax Skin
- Skin Fitting Membrane technology delivers active ingredients into the skin
- No 20 caution ingredients added. Safe with all EWG green grade ingredients
- Skin hypoallergenic test completed

<u>USE</u> Apply evenly to face after cleansing or at the end of skincare

### ORINHEAL Vegan Hyaluronic Acid Energy Ampoule 오린힐 비건 히알루론산 에너지 앰플

Contains hyaluronic acid that is good for moisturizing
Jeju Oat Extract Helps Strengthen and Relax Skin

Vegan certified

Skin Fitting Membrane technology delivers active ingredients into the skin

No 20 caution ingredients added. Safe with all EWG green grade ingredients

Skin hypoallergenic test completed

Quantity – 30ml