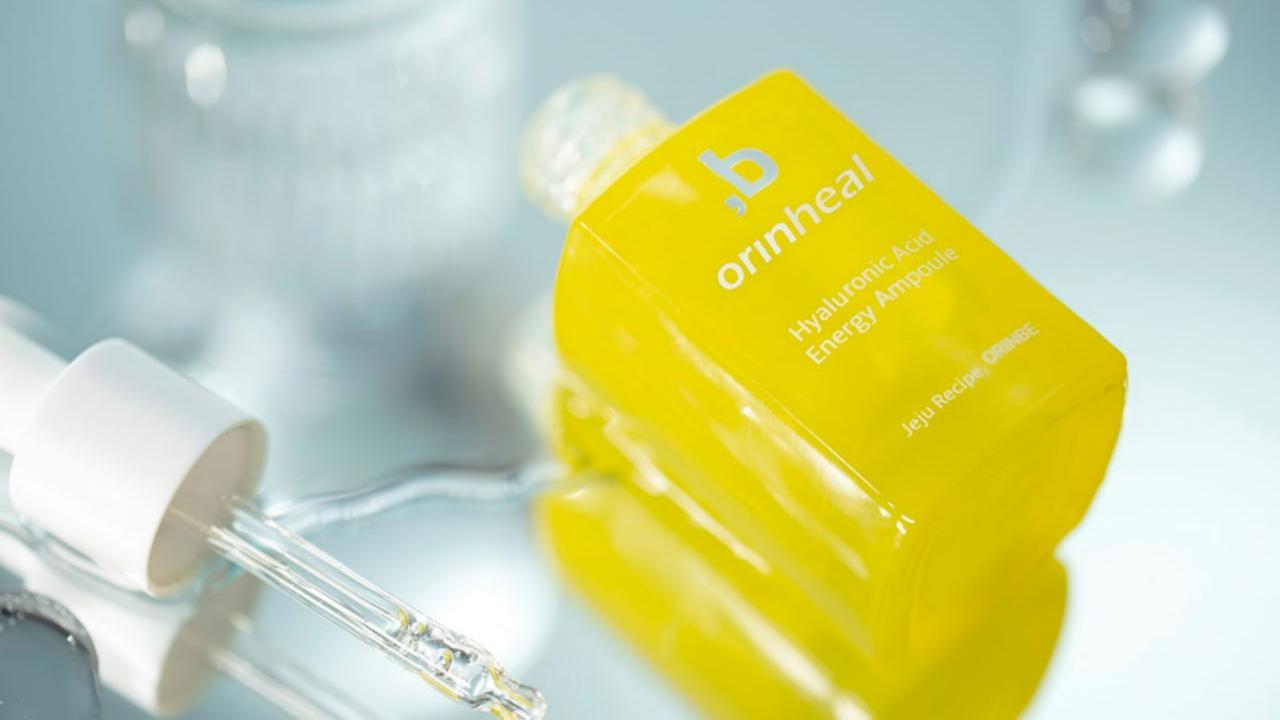

#### Vegan Hyaluronic Acid Energy Ampoule (30ml)

- Vegan certified
- Contains hyaluronic acid that is good for moisturizing
- Jeju Oat Extract Helps Strengthen and Relax Skin
- Skin Fitting Membrane technology delivers active ingredients into the skin
- No 20 caution ingredients added. Safe with all EWG green grade ingredients
- Skin hypoallergenic test completed

<u>USE</u> Apply evenly to face after cleansing or at the end of skincare

### ORINHEAL Vegan Hyaluronic Acid Energy Ampoule 오린힐 비건 히알루론산 에너지 앰플

Contains hyaluronic acid that is good for moisturizing
Jeju Oat Extract Helps Strengthen and Relax Skin

Vegan certified

Skin Fitting Membrane technology delivers active ingredients into the skin

No 20 caution ingredients added. Safe with all EWG green grade ingredients

Skin hypoallergenic test completed

Quantity – 30ml