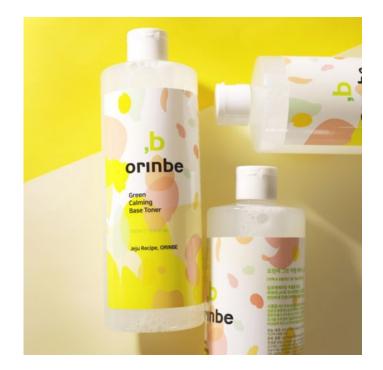

#### Green Calming Base Toner (500ml / 200ml)

- Contains Aloe Vera Leaf extract
- Whitening & Wrinkle improvement
- No 20 caution ingredients added. No artificial flavors or artificial colors
- · Calms and comfortably balances skin's pH and moisture content

### ORINHEAL Green Calming Base Toner 오린힐 그린 카밍 베이스 토너

" Whitening & Wrinkle Improvement Functional Skin Toner"

Contains Aloe Vera Leaf extract.

Whitening & Wrinkle improvement.

Large-capacity skin toner that calms and comfortably balances skin's pH and moisture content