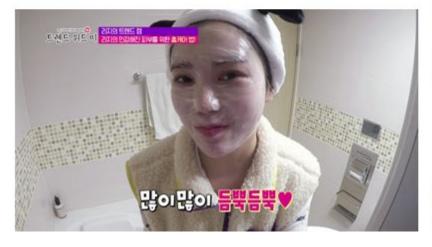

### **ORINHEAL** colorfood wellmorning sleeping mask

Introduced in TV beauty program KBS Joy 'Trend with Me'