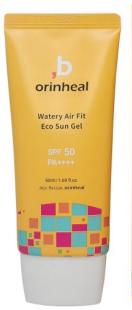

#### Watery Air Fit Eco Sun Gel (50ml)

- light spreadability. zero weight
- Mild cosmetics that retain moisture for a long time without cloudiness
- Luxurious and fresh scent
- No 20 caution ingredients added. No artificial fragrance, artificial color added <u>USE</u> At the last stage of USE skin care, take an appropriate amount of this product and apply evenly to the areas exposed to UV rays

### ORINHEAL Watery Air Fit Eco Sun Gel 오린일 워터리 에어핏 에코 선젤

"The skin is comfortable with light spreadability.

Fresh and mild sun care"

Point 1\_ Light spreadability Lightly applied and refreshing. Air Fit that does not feel heavy.

Point 2\_ Sun care without white cast

There is no white cast even after applying several times.

A mild cosmetic that does not burden the skin.

Point 3\_ Luxurious and fresh scent

A luxurious scent with grapefruit peel oil and bergamot oil.

20 kinds of caution ingredients are not added.

No artificial fragrance, artificial color added

Quantity - 50ml