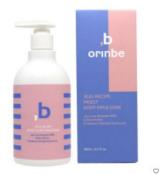

#### Moist Emulsion (400ml)

- Jeju Lava Seawater 80%
- Shea butter and shiitake mushroom extract softens and the fragile skin.
- It gently spreads without stickiness. Good for face & body.

<u>USE</u> Take an appropriate amount and gently massage all over the body

### ORINHEAL Jeju Recipe Moist Emulsion 오린힐 제주레시피 모이스트 에멀젼

"Acid balanced emulsion, differing from the water with Jeju lava sea water"

Point 2\_ A trustable acid balanced pH even for sensitive skins balancing the oil and moisture on your skin to strengthen the acid balanced skin layer.

Point 3\_ No artificial scent or color. Non-scented and non-colored product allows anyone from a baby to an adult to use it without any worries. The soft and milky texture maintains the skin moisture level.

Quantity - 400ml