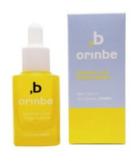

#### Jeju Recipe The Pure Oil (Carrot Oil) (30ml)

- Contains Jeju carrot extract 10.5%. Natural ingredients 97.99%
- No 20 caution ingredients added. No artificial flavors or artificial colors
- Absorbs quickly and strong moisturizing effect
- Immediate vitality to dry skin

<u>USE</u> In the next step of the essence, take 2 ~ 3 drops to absorb the warmth of palm. Vegan Certification (in progress)

Extreme moisturizing without stickiness

### ORINHEAL Jeju Recipe The Pure Oil 오린일 제주레시피 더 퓨어 오일

Vegan Certification (in progress)

"97.99% of natural ingredients, pure Jeju carrot oil"

Point 1\_ 10.5% of Jeju carrot extract.

A special Jeju carrot oil extract from 60 days of low temperature ripening. Experience an instant moisture delivery and revitalization of the skin from a high vitamin concentration.

Point 2\_ No artificial scent or color. Essential oil extract from bergamot, orange, grapefruit, Ylang Ylang, and sandal wood.

Fill your sensitive skin in moisture with non-invasive but soft.

Light but strong in moisture.

Quantity - 30ml