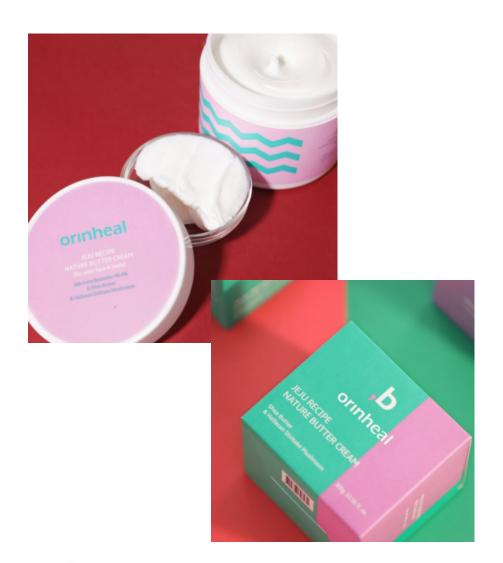

#### Nature Butter Cream (300g)

- Jeju Lava Seawater 48.4%
- Shea butter and shiitake mushroom extract gives a moist feeling. Good for face & body.
- Sensitive skin OK. All Family Moisturizing Care

USE Take an appropriate amount and gently massage on face and body

### ORINHEAL Jeju Recipe Nature Butter Cream 오린일 제주레시피 네이처 버터크림

Point 1\_ Hallasan Mountain Shiitake(Mushroom), shea butter (15%). The moisture-synergistic ingredients provide a non-drying moisture to your skin with highly concentrated shea butter and Hallasan Mountain Shiitake(Mushroom) extract.