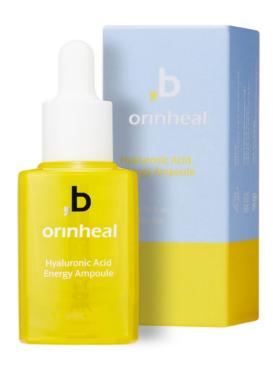

#### Vegan Hyaluronic Acid Energy Ampoule (30ml)

- Vegan certified
- Contains hyaluronic acid that is good for moisturizing
- Jeju Oat Extract Helps Strengthen and Relax Skin
- Skin Fitting Membrane technology delivers active ingredients into the skin
- No 20 caution ingredients added. Safe with all EWG green grade ingredients
- Skin hypoallergenic test completed

### ORINHEAL Vegan Hyaluronic Acid Energy Ampoule 오린힐 비건 히알루론산 에너지 앰플

Contains hyaluronic acid that is good for moisturizing
Jeju Oat Extract Helps Strengthen and Relax Skin

Vegan certified

Skin Fitting Membrane technology delivers active ingredients into the skin

No 20 caution ingredients added. Safe with all EWG green grade ingredients

Skin hypoallergenic test completed

Quantity – 30ml