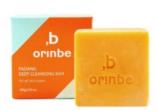

#### Body Watering Shower Gel (400ml)

- · After shower, skin texture becomes moist.
- Luxurious fig scent
- Dry, sensitive skin is also safe
- pH 5.5(± 0.6) weakly acidic formula
- No 20 caution ingredients added. No artificial flavors or artificial colors