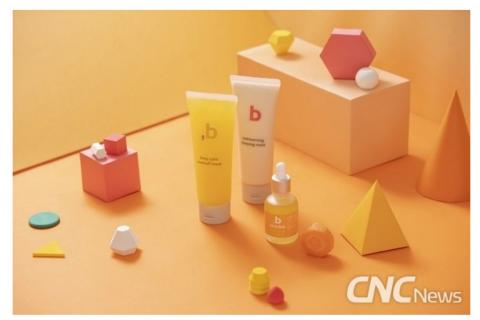

## 제주레시피 오린비(ORINBE), 러시아 골드애플 입점

Ø 2020.08.11 14:33:39

크게보기

러시아 5대 프리미엄 화장품 백화점 유통채널...러시아+CIS 등에 진출 제주 유래 성분의 당근오일, 앰플 등 9종...자연주의 브랜드+굿디자인(GD) 수상 등으로 바이어 호평

러시아 화장품시장에서 K-뷰티는 최근 4년간 4배 이상 폭풍 성장했다. 러시아 관세청 통계에 따르면 K-뷰티 수입액은 2720만달러('16)→1억 3734만 달러('19)였다.

올해 코로나 영향에도 불구하고 대 러시아 화장품 수출액은 1억 1068만달러로 전년 대비 6.8% 성장 중이다.

이런 분위기에서 제주레시피 화장품 브랜드 오린비(ORINBE)가 러시아 5대 화장품 리테일러 중 하나이며 뷰 티&퍼퓸 부문 1위인 골드애플(Gold Apple)의 오프라인 편집숍 입점 및 수출계약을 성사시켰다는 낭보를 알

▲러시아 5대 리테일러인 골드애플 매장 전경.

골드애플은 러시아 전역에 매장을 보유한 프리미엄 화장품 백화점으로 샤넬, 라메르, 지방시 등 해외 럭셔 리 브랜드가 입점한 고급 유통채널이다. 오린비는 골드애플과의 전략적 제휴를 통해 8월부터 러시아 전역 의 매장에 입점하고 온라인사이트에서도 판매될 예정이다.

또한 러시아 외 유라시아경제연합 국가들(아르메니아, 벨라루스, 카자흐스탄, 키르기스스탄)에도 골드애플 의 공급망을 통해 진출한다.

골드애플이 주목한 오린비의 강점은 제주도의 자연유래 성분의 제품 라인이다. 제주 당근, 제주 레드비트, 한라산 백화고 등은 선진국의 2020년 트렌드인 식물기반(plant-based)에 적합하다.

특히 피부 건강에 으뜸인 주황색 채소인 당근은 피부의 절대적인 슈퍼물질로 불리는 베타카로틴과 라이코 펜이 풍부하다. 베타카로틴은 세포의 성장을 돕고 피부 방어체계를 개선시키며, 라이코펜은 주름을 방지하 고 햇빛에 의한 피부 손상에 탁월한 효과를 발휘한다. 미국에서는 2007년부터 'carrot cosmetics'라는 카테고 리로 불릴 정도로 주황색 피부를 건강의 상징으로 받아들여진다.

▲ 오린비의 carrot cosmetics의 대표 제품인 '더퓨어오일'은 건강피부 상징인 '주황색 피부의 뷰티템'이자 롱셀러로 자리 잡았다.

권태흥 기자 thk@cncnews.co.kr Copyright @2017 CNCNEWS, All rights reserved