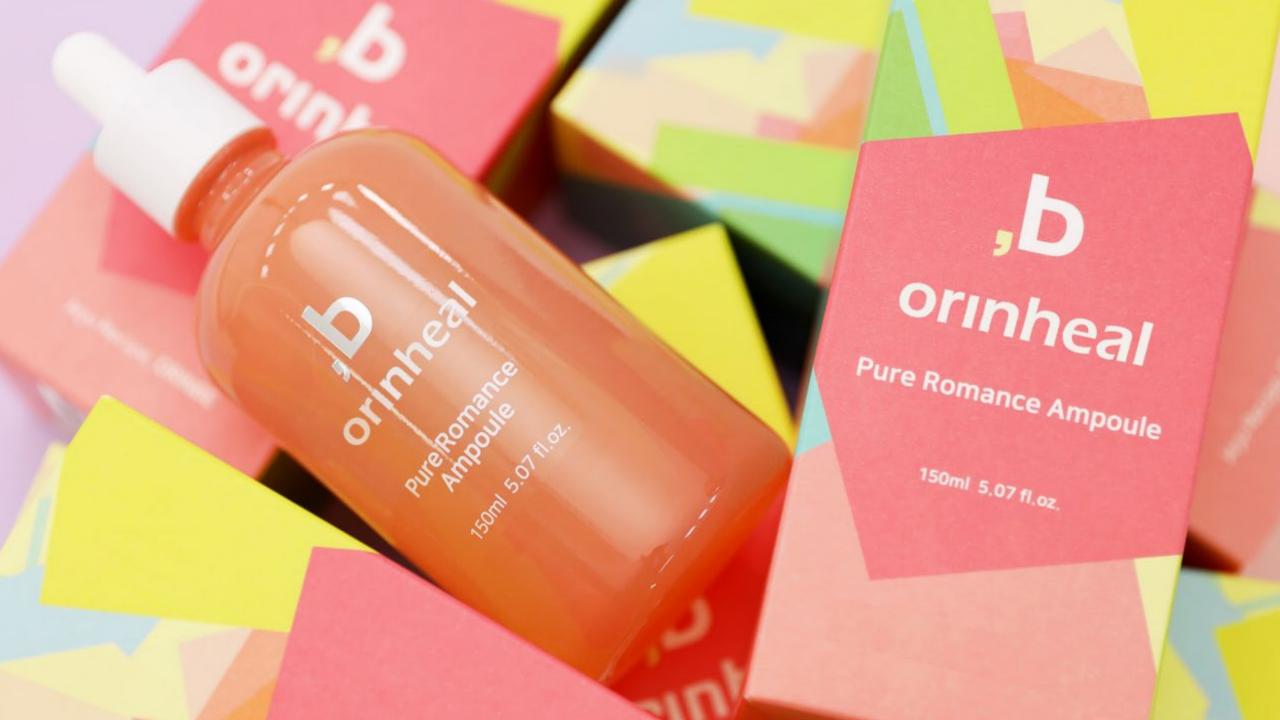

#### Pure Romance Ampoule (150ml)

- 10 hyaluronic acids, Panthenol, Betaine, Beta-Glucan, Carrot extracts
- Whitening & Wrinkle improvement
- No 20 caution ingredients added. No artificial flavors or artificial colors
- · Helps skin soothing, moisturizing and elasticity

### ORINHEAL Pure Romance Ampoule 오린힐 퓨어 로망스 앰플

Vegan Certification (in progress)

"Whitening & Wrinkle Improvement Functional Ampoule [Large Capacity]"

Contains 10 hyaluronic acids, Panthenol, Betaine, Beta-Glucan, Carrot extracts.

Whitening & Wrinkle improvement.

Large-capacity ampoule.

Helps skin soothing, moisturizing and elasticity.

No 20 caution ingredients added.