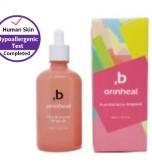

#### Vegan Hyaluronic Acid Energy Ampoule (30ml)

- Vegan certified
- Contains hyaluronic acid that is good for moisturizing
- Jeju Oat Extract Helps Strengthen and Relax Skin
- Skin Fitting Membrane technology delivers active ingredients into the skin
- No 20 caution ingredients added. Safe with all EWG green grade ingredients
- Skin hypoallergenic test completed

### ORINHEAL Vegan Hyaluronic Acid Energy Ampoule 오린힐 비건 히알루론산 에너지 앰플

Contains hyaluronic acid that is good for moisturizing
Jeju Oat Extract Helps Strengthen and Relax Skin

Vegan certified

Skin Fitting Membrane technology delivers active ingredients into the skin

No 20 caution ingredients added. Safe with all EWG green grade ingredients

Skin hypoallergenic test completed

Quantity – 30ml