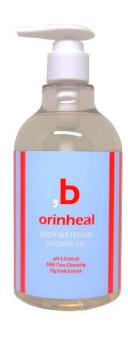

#### Body Watering Shower Gel (400ml)

- · After shower, skin texture becomes moist.
- Luxurious fig scent
- Dry, sensitive skin is also safe
- pH 5.5(± 0.6) weakly acidic formula
- No 20 caution ingredients added. No artificial flavors or artificial colors

### ORINHEAL Body Watering Shower Gel 오린힐 바디 워터링 샤워젤

"Safe cleansing with a mildly acidic body wash that quickly soothes sensitive skin"

Point 1\_ Contains fig extract, lavender extract, and rosemary extract
Natural ingredients instantly soothe sensitive skin from external stimuli,
and even after cleansing. It does not dry out easily and helps moisturize the skin,
making it comfortable.

Point 2\_ pH balancing, safe even for sensitive skin

It helps to take care of skin stress caused by various causes by maintaining
the oil and moisture balance and strengthening the skin's weakly acidic protective film.

Point 3\_ No artificial fragrance, artificial color added

Contains natural essential oils extracted from plants. Soft and dense foam cleanly removes waste and gives a moist and refreshing feeling.

Quantity - 400ml