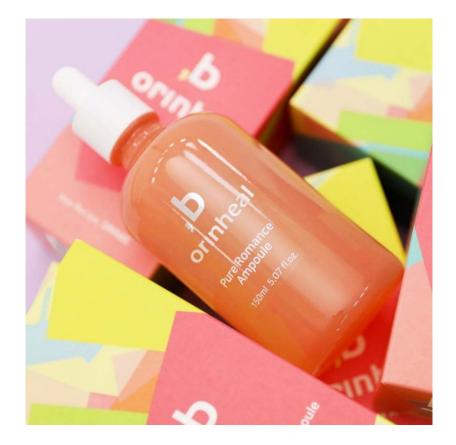

#### Pure Romance Ampoule (150ml)

- 10 hyaluronic acids, Panthenol, Betaine, Beta-Glucan, Carrot extracts
- Whitening & Wrinkle improvement
- No 20 caution ingredients added. No artificial flavors or artificial colors
- · Helps skin soothing, moisturizing and elasticity

### ORINHEAL Pure Romance Ampoule 오린힐 퓨어 로망스 앰플

Vegan Certification (in progress)

"Whitening & Wrinkle Improvement Functional Ampoule [Large Capacity]"

Contains 10 hyaluronic acids, Panthenol, Betaine, Beta-Glucan, Carrot extracts.

Whitening & Wrinkle improvement.

Large-capacity ampoule.

Helps skin soothing, moisturizing and elasticity.

No 20 caution ingredients added.