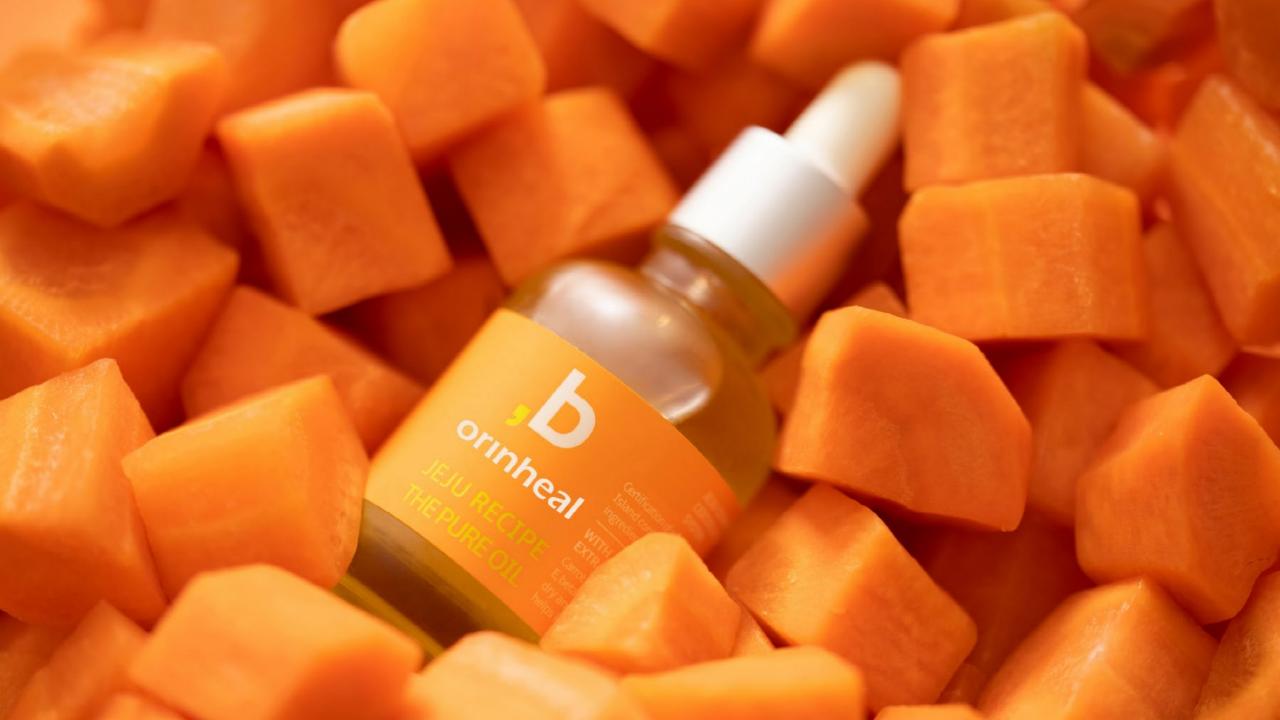

### **ORINHEAL** jeju recipe the pure oil (carrot oil)

Introduced in TV beauty curating show MBC every1 'Look at Me'

https://url.kr/vz627b

#### Jeju Carrot

Jeju is famous for its carrots because of its clean air and nutritious soil. Antioxidant effect of carrot extract from Jeju enhances skin elasticity.

Orinbe Carrot Oil gives a feeling of softness, absorbs quickly without residue and gives immediate skin vitality to dry skin.

#### Jeju Recipe The Pure Oil (Carrot Oil) (30ml)

- Contains Jeju carrot extract 10.5%. Natural ingredients 97.99%
- No 20 caution ingredients added. No artificial flavors or artificial colors
- Absorbs quickly and strong moisturizing effect
- Immediate vitality to dry skin

<u>USE</u> In the next step of the essence, take 2 ~ 3 drops to absorb the warmth of palm. Vegan Certification (in progress)

Extreme moisturizing without stickiness

### ORINHEAL Jeju Recipe The Pure Oil 오린일 제주레시피 더 퓨어 오일

Vegan Certification (in progress)

"97.99% of natural ingredients, pure Jeju carrot oil"

Point 1\_ 10.5% of Jeju carrot extract.

A special Jeju carrot oil extract from 60 days of low temperature ripening. Experience an instant moisture delivery and revitalization of the skin from a high vitamin concentration.

Point 2\_ No artificial scent or color. Essential oil extract from bergamot, orange, grapefruit, Ylang Ylang, and sandal wood.

Fill your sensitive skin in moisture with non-invasive but soft.

Light but strong in moisture.

Quantity - 30ml