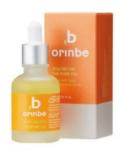

#### Vegan Hyaluronic Acid Energy Ampoule (30ml)

- Vegan certified
- Contains hyaluronic acid that is good for moisturizing
- Jeju Oat Extract Helps Strengthen and Relax Skin
- Skin Fitting Membrane technology delivers active ingredients into the skin
- No 20 caution ingredients added. Safe with all EWG green grade ingredients
- Skin hypoallergenic test completed

<u>USE</u> Apply evenly to face after cleansing or at the end of skincare

### ORINHEAL Vegan Hyaluronic Acid Energy Ampoule 오린힐 비건 히알루론산 에너지 앰플

Contains hyaluronic acid that is good for moisturizing
Jeju Oat Extract Helps Strengthen and Relax Skin

Vegan certified

Skin Fitting Membrane technology delivers active ingredients into the skin

No 20 caution ingredients added. Safe with all EWG green grade ingredients

Skin hypoallergenic test completed

Quantity – 30ml