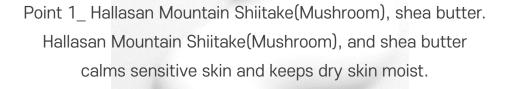

### ORINHEAL Jeju Recipe Nature Butter Cream 오린일 제주레시피 네이처 버터크림

Point 1\_ Hallasan Mountain Shiitake(Mushroom), shea butter (15%). The moisture-synergistic ingredients provide a non-drying moisture to your skin with highly concentrated shea butter and Hallasan Mountain Shiitake(Mushroom) extract.

Point 2\_ A trustable acid balanced pH even for sensitive skins.

Ph Balancing the oil and moisture on your skin to strengthen the acid balanced skin layer helps with managing skin stress caused by various factors.

Point 3\_ No artificial scent or color. Non-scented and non-colored product allows anyone from a baby to an adult to use it without any worries. The soft and milky texture maintains the skin moisture level.

The hard butter formation softly absorbs to the skin without being sticky.

Quantity - 300g