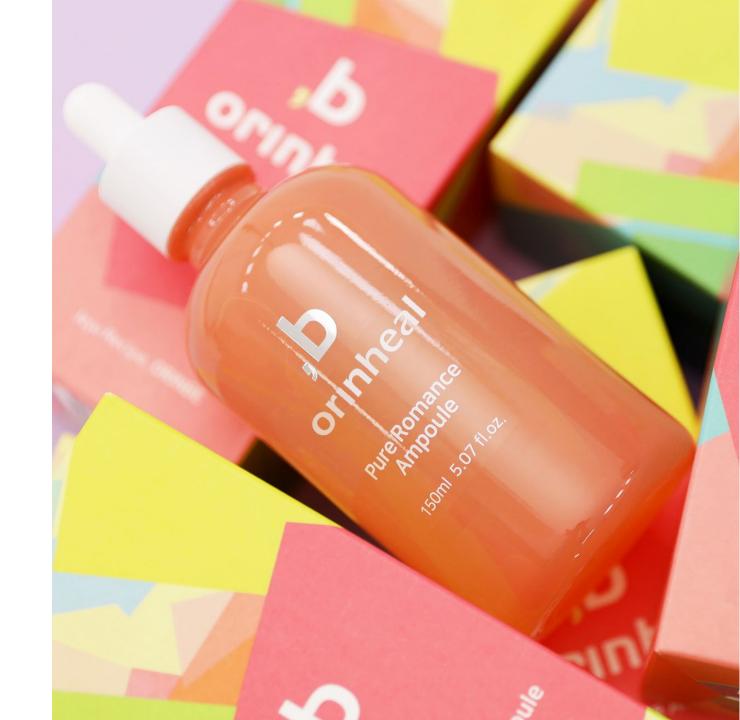

#### Pure Romance Ampoule (150ml)

- 10 hyaluronic acids, Panthenol, Betaine, Beta-Glucan, Carrot extracts
- Whitening & Wrinkle improvement
- No 20 caution ingredients added. No artificial flavors or artificial colors
- · Helps skin soothing, moisturizing and elasticity

### ORINHEAL Pure Romance Ampoule 오린힐 퓨어 로망스 앰플

Vegan Certification (in progress)

"Whitening & Wrinkle Improvement Functional Ampoule [Large Capacity]"

Contains 10 hyaluronic acids, Panthenol, Betaine, Beta-Glucan, Carrot extracts.

Whitening & Wrinkle improvement.

Large-capacity ampoule.

Helps skin soothing, moisturizing and elasticity.

No 20 caution ingredients added.