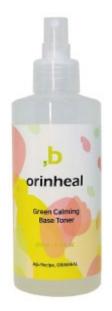

#### Green Calming Base Toner (500ml / 200ml)

- Contains Aloe Vera Leaf extract
- Whitening & Wrinkle improvement
- No 20 caution ingredients added. No artificial flavors or artificial colors
- · Calms and comfortably balances skin's pH and moisture content

### ORINHEAL Green Calming Base Toner 오린힐 그린 카밍 베이스 토너

" Whitening & Wrinkle Improvement Functional Skin Toner"

Contains Aloe Vera Leaf extract.

Whitening & Wrinkle improvement.

Large-capacity skin toner that calms and comfortably balances skin's pH and moisture content