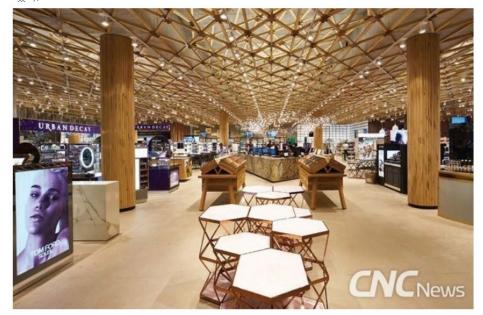

올해 코로나 영향에도 불구하고 대 러시아 화장품 수출액은 1억 1068만달러로 전년 대비 6.8% 성장 중이다.

이런 분위기에서 제주레시피 화장품 브랜드 오린비(ORINBE)가 러시아 5대 화장품 리테일러 중 하나이며 뷰 티&퍼퓸 부문 1위인 골드애플(Gold Apple)의 오프라인 편집숍 입점 및 수출계약을 성사시켰다는 낭보를 알

▲러시아 5대 리테일러인 골드애플 매장 전경.

골드애플은 러시아 전역에 매장을 보유한 프리미엄 화장품 백화점으로 샤넬, 라메르, 지방시 등 해외 럭셔 리 브랜드가 입점한 고급 유통채널이다. 오린비는 골드애플과의 전략적 제휴를 통해 8월부터 러시아 전역 의 매장에 입점하고 온라인사이트에서도 판매될 예정이다.

또한 러시아 외 유라시아경제연합 국가들(아르메니아, 벨라루스, 카자흐스탄, 키르기스스탄)에도 골드애플 의 공급망을 통해 진출한다.