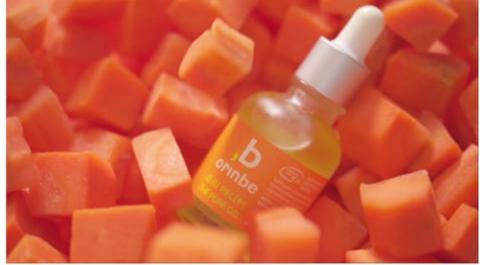

#### Jeju Carrot

Jeju is famous for its carrots because of its clean air and nutritious soil. Antioxidant effect of carrot extract from Jeju enhances skin elasticity.

Orinbe Carrot Oil gives a feeling of softness, absorbs quickly without residue and gives immediate skin vitality to dry skin.

#### Jeju Recipe The Pure Oil (Carrot Oil) (30ml)

- Contains Jeju carrot extract 10.5%. Natural ingredients 97.99%
- No 20 caution ingredients added. No artificial flavors or artificial colors
- Absorbs quickly and strong moisturizing effect
- Immediate vitality to dry skin

<u>USE</u> In the next step of the essence, take 2 ~ 3 drops to absorb the warmth of palm. Vegan Certification (in progress)

Extreme moisturizing without stickiness

### ORINHEAL Jeju Recipe The Pure Oil 오린일 제주레시피 더 퓨어 오일

Vegan Certification (in progress)

"97.99% of natural ingredients, pure Jeju carrot oil"

Point 1\_ 10.5% of Jeju carrot extract.

A special Jeju carrot oil extract from 60 days of low temperature ripening. Experience an instant moisture delivery and revitalization of the skin from a high vitamin concentration.

Point 2\_ No artificial scent or color. Essential oil extract from bergamot, orange, grapefruit, Ylang Ylang, and sandal wood.

Fill your sensitive skin in moisture with non-invasive but soft.

Light but strong in moisture.

Quantity - 30ml