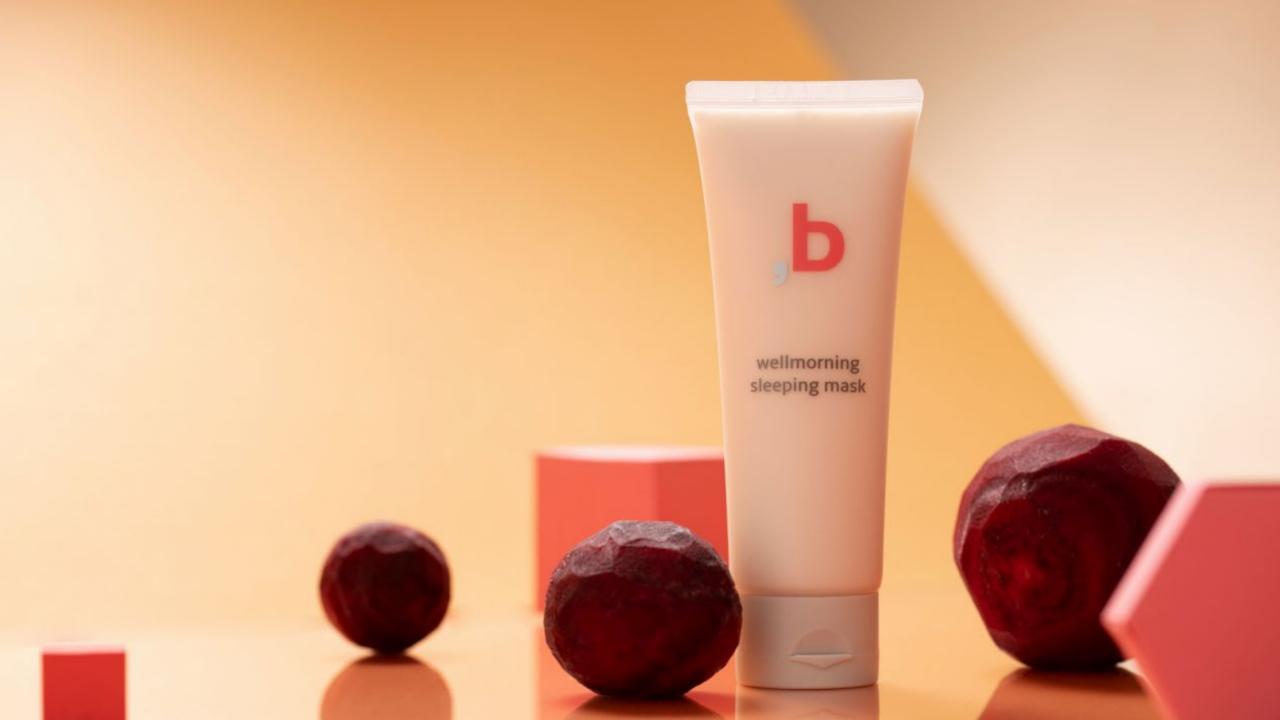

### **ORINHEAL** colorfood wellmorning sleeping mask

Introduced in TV beauty program KBS Joy 'Trend with Me'

#### Jeju Red Beet

Red beet is rich in natural minerals and vitamins.

Betacyanin, a red pigment, is highly antioxidant and contains 8 times more polyphenols than tomatoes to help prevent skin aging.

#### Well Morning Sleeping Mask (120ml)

- Sleeping mask of soft pink mild spreading cream with red beet from Jeju
- Vitamin A, Vitamin E, and Panthenol make your skin vital and revitalized
- No 20 caution ingredients added. No artificial flavors or artificial colors <u>USE</u> Apply an appropriate amount immediately after cleansing or at the last step of skin care. Lightly wash with warm water the next morning.

### ORINHEAL Colorfood Wellmorning Sleeping Mask 오린힐 컬러푸드 웰모닝 슬리핑 마스크

0

moisture overnight. Your skin will be full of nutrients and become healthier while you

| 01 | Jeju Island's red beet   | Betacyanin, what makes the beet red, has an amazing anti-oxidation                      |
|----|--------------------------|-----------------------------------------------------------------------------------------|
|    |                          | And prevents your skin from aging with 8 times more of polyphenol a tomato              |
|    |                          | contains.                                                                               |
|    |                          | Centella Asiatica calming care ingredients (asiaticocide, madecasik acid, Asiatic acid) |
| 02 | Calm and moisturize skin | help to calm sensitive and irritated skin while the hyaluronic acid provides a non-stop |

Full of natural minerals and vitamins!

|    |                     | sleep.                                                                           |
|----|---------------------|----------------------------------------------------------------------------------|
| 03 | Vitamin care & Skin | Vitamin A, Vitamin B, and panthenol revitalize your skin. The ceramide keeps the |
|    | strengthening       | epithelial layer of your skin strong while you sleep.                            |

| )4 | Orinheal Signature scent | The natural essential oil's blended scent provides the freshness of nature while |
|----|--------------------------|----------------------------------------------------------------------------------|
|    |                          | minimizing irritation.                                                           |

Quantity – 120ml