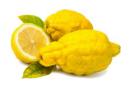

or your skin, it helps to replenish your moisture energy, strengthen your skin barrier and keep your skin balanced.



#### Jeju Carrot

Jeju is famous for its carrots because of its clean air and nutritious soil. Antioxidant effect of carrot extract from Jeju enhances skin elasticity.

Orinbe Carrot Oil gives a feeling of softness, absorbs quickly without residue and gives immediate skin vitality to dry skin.



#### Jeju Red Beet

Red beet is rich in natural minerals and vitamins.

Betacyanin, a red pigment, is highly antioxidant and contains 8 times more polyphenols than tomatoes to help prevent skin aging.





#### Hallasan Mountain Shiitake (Mushroom)

It is a shiitake mushroom that was born in the deep forest of Hallasan Moutain. It is rich in vitamin D and has antioxidant effect.





#### Jeju Citron

Beta-carotene and vitamins add health to the skin.

#### Jeju Oat

Helps to moisturize and strengthen skin elasticity and soothes skin





#### Aloe Vera Leaf

Makes skin soft and replenishes moisture

#### **Asparagus**

Provides protein and vitamins to soften the skin

### **ORINHEAL products list 1/2**





Natural ingredients 97.99%

#### Jeju Recipe The Pure Oil (Carrot Oil) (30ml)

- Contains Jeju carrot extract 10.5%. Natural ingredients 97.99%
- No 20 caution ingredients added. No artificial flavors or artificial colors
- Absorbs quickly and strong moisturizing effect
- Immediate vitality to dry skin

<u>USE</u> In the next step of the essence, take 2 ~ 3 drops to absorb the warmth of palm. Vegan Certification (in progress)





Extreme moisturizing without s