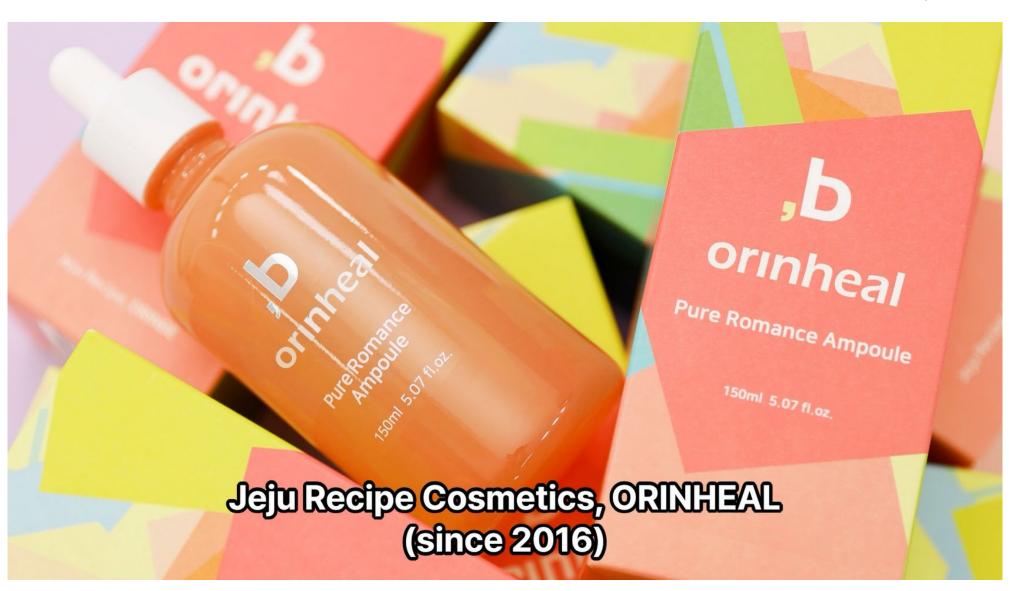

### **Jeju Recipe Cosmetics, ORINHEAL** (since 2016)

ORINHEAL is made from the precious resources we found in Jeju island

### ORINHEAL Pure Romance Ampoule 오린힐 퓨어 로망스 앰플

Vegan Certification (in progress)

"Whitening & Wrinkle Improvement Functional Ampoule [Large Capacity]"

Contains 10 hyaluronic acids, Panthenol, Betaine, Beta-Glucan, Carrot extracts.

Whitening & Wrinkle improvement.

Large-capacity ampoule.

Helps skin soothing, moisturizing and elasticity.

No 20 caution ingredients added.