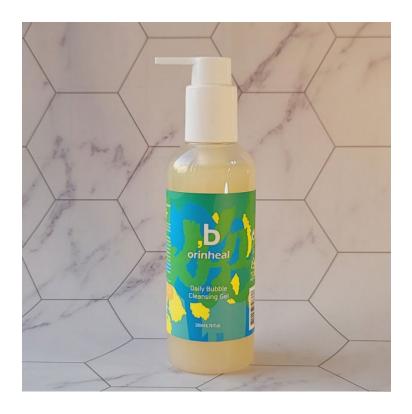

#### Daily Bubble Cleansing Gel (200ml)

- Carbonated water removes impurities in pores
- · Moist skin without tightness with slightly acidic mild cleansing
- Green tea extract, centella asiatica extract soothes the skin
- No 20 caution ingredients added. No artificial flavors or artificial colors Vegan Certification (in progress)

### ORINHEAL Daily Bubble Cleansing Gel 오린힐 데일리 버블 클렌징젤

Slightly acidic pH formula. Contains carbonated water

Carbonated water removes impurities in pores

Moist skin without tightness with slightly acidic mild cleansing

Green tea extract, centella asiatica extract soothes the skin

No 20 caution ingredients added. No artificial flavors or artificial colors

Quantity - 200ml