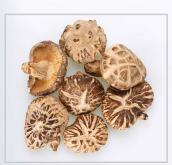

#### Hallasan Mountain Shiitake (Mushroom)

It is a shiitake mushroom that was born in the deep forest of Hallasan Moutain. It is rich in vitamin D and has antioxidant effect.