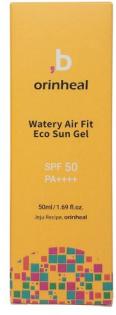

#### Watery Air Fit Eco Sun Gel (50ml)

- light spreadability. zero weight
- Mild cosmetics that retain moisture for a long time without cloudiness
- Luxurious and fresh scent
- No 20 caution ingredients added. No artificial fragrance, artificial color added <u>USE</u> At the last stage of USE skin care, take an appropriate amount of this product and apply evenly to the areas exposed to UV rays

### ORINHEAL Watery Air Fit Eco Sun Gel 오린일 워터리 에어핏 에코 선젤

"The skin is comfortable with light spreadability.

Fresh and mild sun care"

Point 1\_ Light spreadability Lightly applied and refreshing. Air Fit that does not feel heavy.

Point 2\_ Sun care without white cast

There is no white cast even after applying several times.

A mild cosmetic that does not burden the skin.

Point 3\_ Luxurious and fresh scent

A luxurious scent with grapefruit peel oil and bergamot oil.

20 kinds of caution ingredients are not added.

No artificial fragrance, artificial color added

Quantity - 50ml