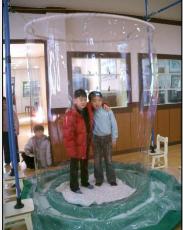

## Magic Bubble Conc 200g

Magic Bubble Conc is a bubble solution concentrate. In 200 grams of concentrate, the user (consumer) adds water 800ml and mixes it to make a bubble solution. Use the solution to play with giant bubbles. The bubble solution does not burst easily and has good elasticity, so it is possible to play various types of bubble plays that are curious and interesting. This product is a giant bubble solution in the form of DIY, and you must obtain a bubble device separately.

Warning

- You can't eat or drink.
- If it gets on your skin or eyes, wipe it with water
- Do not use it for anything other than its intended use

(Various forms of soap bubbles can be played using bubble device)