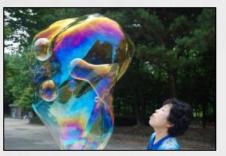

## Magic Bubble Conc 200g

Magic Bubble Conc is a bubble solution concentrate. In 200 grams of concentrate, the user (consumer) adds water 800ml and mixes it to make a bubble solution. Use the solution to play with giant bubbles. The bubble solution does not burst easily and has good elasticity, so it is possible to play various types of bubble plays that are curious and interesting. This product is a giant bubble solution in the form of DIY, and you must obtain a bubble device separately.

Warning

- You can't eat or drink.
- If it gets on your skin or eyes, wipe it with water
- Do not use it for anything other than its intended use

(Various forms of soap bubbles can be played using bubble device)