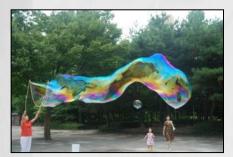

## Magic Bubble Conc 200g

Magic Bubble Conc is a bubble solution concentrate. In 200 grams of concentrate, the user (consumer) adds water 800ml and mixes it to make a bubble solution. Use the solution to play with giant bubbles. The bubble solution does not burst easily and has good elasticity, so it is possible to play various types of bubble plays that are curious and interesting. This product is a giant bubble solution in the form of DIY, and you must obtain a bubble device separately.

Warning

- You can't eat or drink.
- If it gets on your skin or eyes, wipe it with water
- Do not use it for anything other than its intended use

(Various forms of soap bubbles can be played using bubble device)