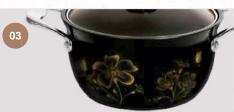

# **CUPIDO IH POT**

The deep blue color stands out with an edge in a pretty jar mold. Strong stain resistance and easy cleaning. It is harmless and safe cer amic pot.

Specification Cupido IH Pot

Material Aluminium, Stainless Steel

Ingredients derived from highly purified natural minerals It is environmentally friendly and does not generate harmful ingredients during cookin g. It is resistant to scratches and heat and is not easily deformed.