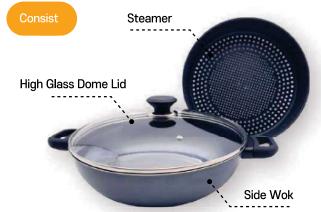

## Silvat IH Steamer

Practical items that can cook various dishes with a wok steamer, Boasts excellent non-stick with black pearl 5-layer coating. Can be used on any heat source, including induction.

Name Specification silvat IH Steamer

Material Aluminium, Stainless steel, bakelike handle and glass lid

Method Pressing

Coating Fluoride Coating

Stud welding Handles

■ **Item** Size

28cm Steamer 30cm Steamer

(including Lid)