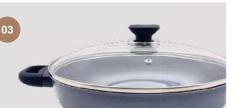

## Silvat IH Steamer

Practical items that can cook various dishes with a wok steamer, Boasts excellent non-stick with black pearl 5-layer coating. Can be used on any heat source, including induction.

Name Specification silvat IH Steamer

Material Aluminium, Stainless steel, bakelike handle and glass lid

Method Pressing

Coating Fluoride Coating

Stud welding Handles

■ **Item** Size

28cm Steamer 30cm Steamer

(including Lid)