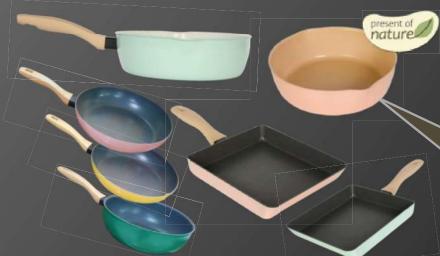

### Savor road IH series

#### **Specification**

Size: Wok pan – 22 / 26 / 28 cm

Frying pan – 26 / 28 / / 30 cm

Multi wok with lid – 26 / 28 cm

Model: Savor road IH frying pan / wok pan

Material Information
Body: Aluminum alloy
Inner Coating: Blue Fluoride
Outer Coating: Cobalt Ceramic
Flame guard: Aluminum (Matt black)

### Pastello IH series

Forged Pressed Hard Anodize Non stick coating Induction

### **Specification**

Size: Wok pan - 24/ 28 / 30 / 32 cm Frying pan - 28 / 30 / 32 cm Multi pan - 20 / 24 cm Square pan - 24cm

Model: Pastello IH frying pan / Wok pan

**Material Information Body: Aluminum alloy** 