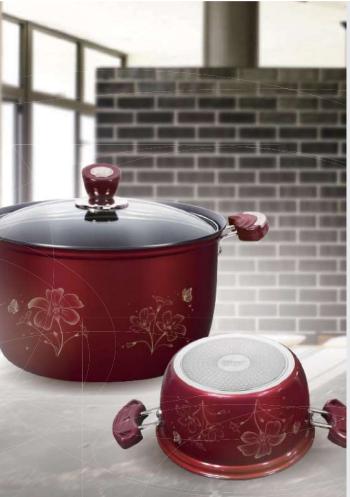

# sarangcho

premium hard anodized induction cookware

#### Specification

Model sarangcho Method Pressing Internal Hard anodizing

Heat resistant coating + SCT pattern External Handle stainless steel + Bekelite

Handle Riveted

Attachment

18cm Saucepan 20cm Saucepot 22cm Saucepot

24cm Saucepot 24cm Casserole 28cm Stockpot