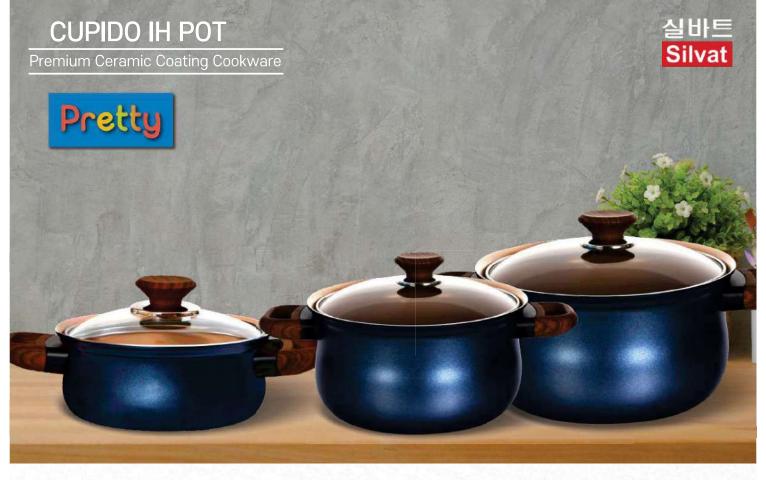

# **CUPIDO IH POT**

The deep blue color stands out with an edge in a pretty jar mold. Strong stain resistance and easy cleaning. It is harmless and safe cer amic pot.

Specification Cupido IH Pot

Material Aluminium, Stainless Steel

Bakelite, Glass

Mathod Pressing

Coating Inner: Ceramic

Outter: Fluoride

Stud Welding Rivet

Item Size

18cm Casserole

18cm Pot 22cm Pot

Ingredients derived from highly purified natural minerals It is environmentally friendly and does not generate harmful ingredients during cookin g. It is resistant to scratches and heat and is not easily deformed.