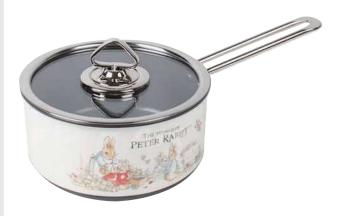

# **Peter Rabbit**

made in Korea

#### spec

Model Peter Rabbit

Material Aluminum Alloy Sheet

Method Pressing

Internal Coating Hard Anodizing

External Coating Heat Resistance color coating+ Decal printing

Handle Stainless Steel

Handle Attachment Riveted

Lid Tempered Glass lid with Overflow Protection System

#### **Features**

- 1 Made of high quality and fine constructed aluminum sheet
- 2 Hard anodized coating on the surface for anti-scratch for using lifetime
- **3** Transparent tempered glass lid allows to check the food during cooking
- **4** Safe cooking with over flow protection system
- 5 Unique Decal printing