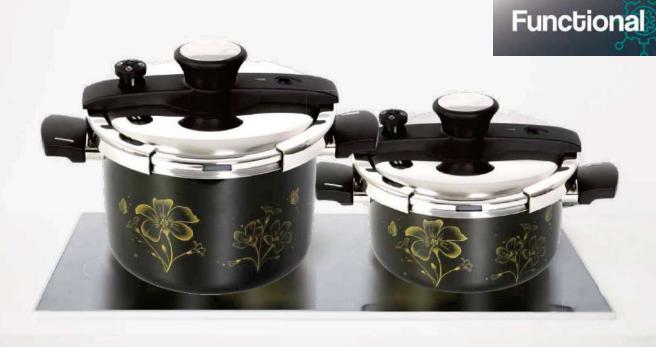

### One Touch Pressure Cooker

Premium Hard Anodizing cookware

## One Touch Pressure cooker

You can use it with confidence with a 5-fold safety device, and you can use it 360 degrees with a one-touch handle. Easy to fasten lids in any position. It is also a product that can be used without worrying about peeling off the coating by internal hard anodizing treatment.

ew use

5-fold safety device pressure regulator, silicon e Packing, Safety Hole, pressure display board, et c with 5 safety devices use with confidence