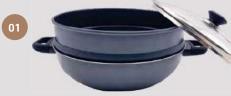

## Silvat IH Steamer

Practical items that can cook various dishes with a wok steamer, Boasts excellent non-stick with black pearl 5-layer coating. Can be used on any heat source, including induction.

Name Specification silvat IH Steamer

Material Aluminium, Stainless steel, bakelike handle and glass lid

Method Pressing

Coating Fluoride Coating

Stud welding Handles

■ **Item** Size

28cm Steamer 30cm Steamer

(including Lid)