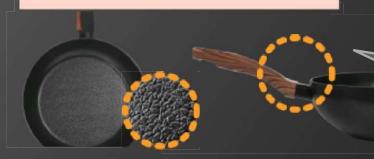

#### Natural Embossing

Even excellent non stick coating, we added Embossing effect call as oil road on the body. Since engraved embossing was come from mountain tree surface, It has natural performance for steak cooking or other else.

#### • First oil road of Silvat

Unspecified pattern oil road makes well organized non stick effect on the pan. While cooking, you can cook with less oil for family healthy for egg, steak, and fish, whatever.

#### Oil road internal texture mothod

It can be used without worrying about food sticking by making the part that comes into contact with food smaller with the internal texture