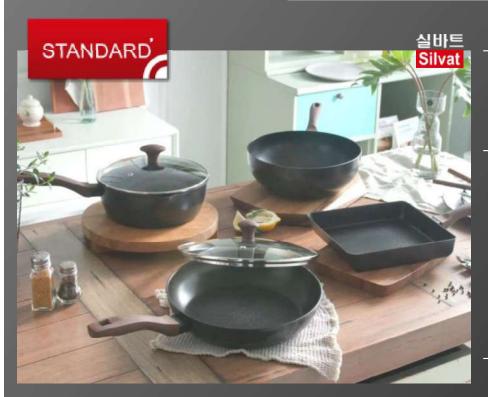

### Savor road IH series

#### **Specification**

Size: Wok pan – 22 / 26 / 28 cm

Frying pan – 26 / 28 / / 30 cm

Multi wok with lid – 26 / 28 cm

Model: Savor road IH frying pan / wok pan

Material Information
Body: Aluminum alloy
Inner Coating: Blue Fluoride
Outer Coating: Cobalt Ceramic
Flame guard: Aluminum (Matt black)

Handle: Bakelite(ABS)

Package: color box in Master Carton

Country of Origin: Korea Manufacturer: Silvat co.,Ltd