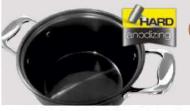

### **Company Advantage**

Forged type pan is made by 3,500 tons of forging machine with high pure material (97%) With its high power of forging process, aluminum molecular system is more dense and excellent for thermal conductivity, corrosion resistance and abrasion resistance

Hard anodized surface is 2 times harder than stainless steel. It's allow to use metal utensil and use for life time. Hard anodizing is strong for abrasion resistance and corrosion resistance.

Nonstick coating is a surface engineered to reduce ability of other material stick to it. Nonstick coating is applied to substrate to produce a non-stick surface without PEOA which known as hazardous chemical