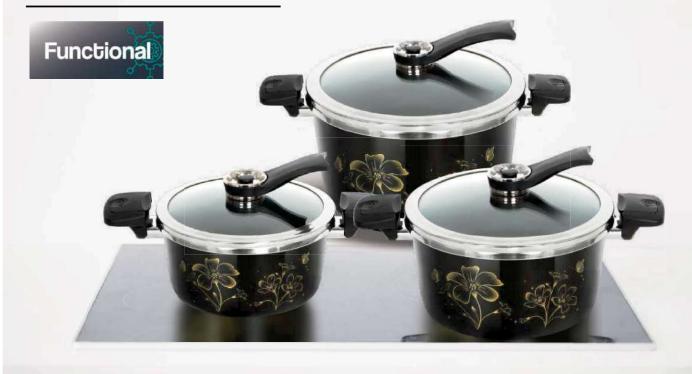

### One Touch Pressure Cooker

Premium Hard Anodizing cookware

## One Touch Pressure cooker

You can use it with confidence with a 5-fold safety device, and you can use it 360 degrees with a one-touch handle. Easy to fasten lids in any position. It is also a product that can be used without worrying about peeling off the coating by internal hard anodizing treatment.