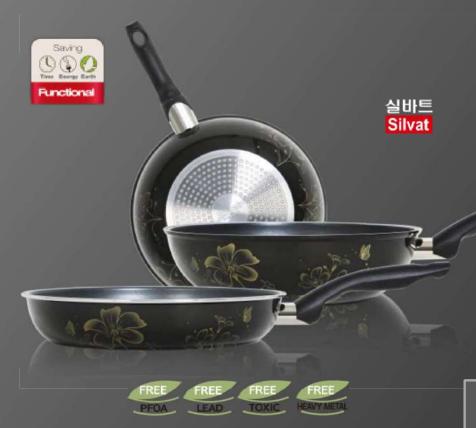

s high power of forging process, aluminum molecular system is more dense and excellent for thermal conductivity, corrosion resistance and abrasion resistance



Hard anodized surface is 2 times harder than stainless steel. It's allow to use metal utensil and use for life time. Hard anodizing is strong for abrasion resistance and corrosion resistance.



Nonstick coating is a surface engineered to reduce ability of other material stick to it. Nonstick coating is applied to substrate to produce a non-stick surface without PEOA which known as hazardous chemical



### **Patented STC Printing & Decal Printing**

We can express various patterns on the body to make differentiate from other products. Exterior with diverse colored patterns which attract customers.



### **Absolute IH series**





### **Specification**

Size: Wok pan – 20/ 24/ 28 / 30 / 32 cm Frying pan – 20 / 26 / 28 / 30 cm

Model: Absolute IH frying pan / Wok pan

Material Information
Body: Aluminum alloy

Inner Coating: Xlyan (Fluoride)
Outer Coating: Heat register paint

Flame guard: Stainless Handle: Bakelite(ABS)

Package: color box in Master Carton

Country of Origin: Korea
Manufacturer: Silvat co.,Ltd

### **Product Advantage**

#### Forged Treatment

With 97% premium aluminum alloy, It was forged by 3500ton pressure. So, It is strong for outside heat and shock while cooking



#### Stud Handle

Handle connection is arranged stud welding spot, so, there is no food remains between handle and body. Your cooking will be hygienic. Ergonomic design handle is just added for you.



Beautiful pattern and color w