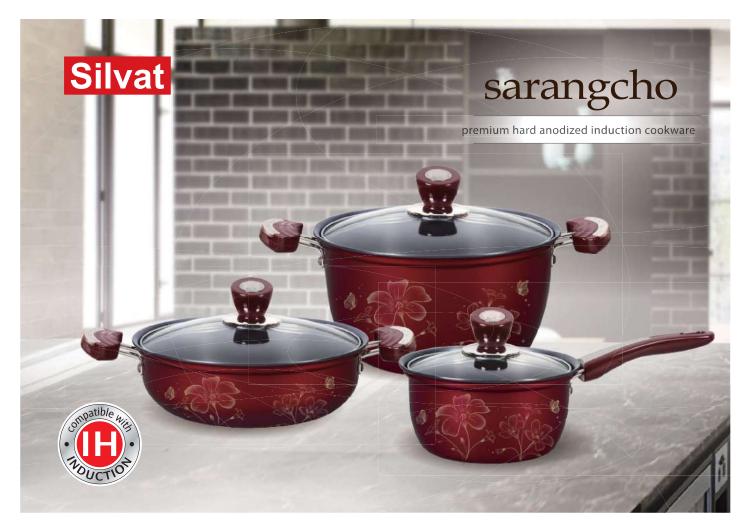

# sarangcho

premium hard anodized induction cookware

#### Specification

Model sarangcho Method Pressing Internal Hard anodizing

Heat resistant coating + SCT pattern External Handle stainless steel + Bekelite

Handle Riveted

Attachment

18cm Saucepan 20cm Saucepot 22cm Saucepot

24cm Saucepot 24cm Casserole 28cm Stockpot