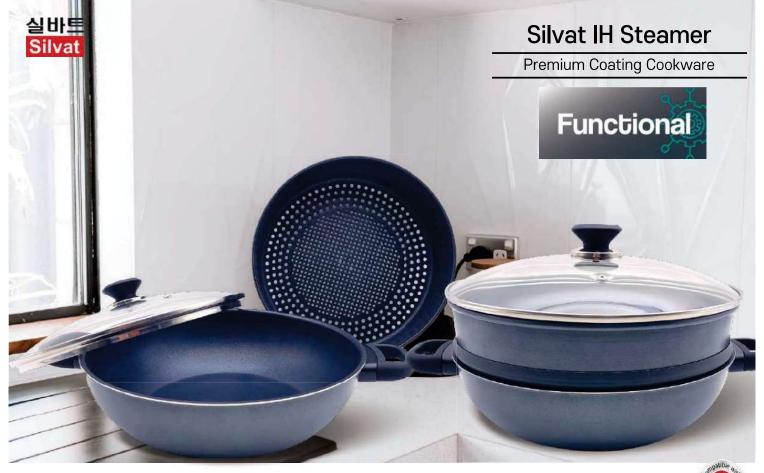

## Silvat IH Steamer

Practical items that can cook various dishes with a wok steamer, Boasts excellent non-stick with black pearl 5-layer coating. Can be used on any heat source, including induction.

Name Specification silvat IH Steamer

Material Aluminium, Stainless steel, bakelike handle and glass lid

Method Pressing

Coating Fluoride Coating

Stud welding Handles

■ **Item** Size

28cm Steamer 30cm Steamer

(including Lid)

#### Premium Aluminium Plate

Priest It m

GAS

FLECTRIC CERAN

/IC HALOG