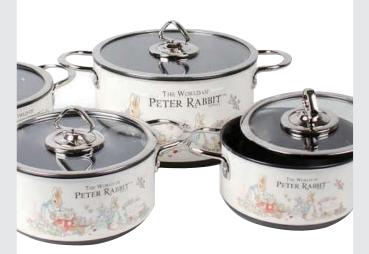

# **Peter Rabbit**

made in Korea

#### spec

Model Peter Rabbit

Material Aluminum Alloy Sheet

Method Pressing

Internal Coating Hard Anodizing

External Coating Heat Resistance color coating+ Decal printing

Handle Stainless Steel

Handle Attachment Riveted

Lid Tempered Glass lid with Overflow Protection System

#### **Product Composition**

18cm saucepan

20cm saucepot / 24cm saucepot24cm casserole / 28cm stockpot