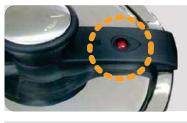

#### 1st Safety Lock

constant pressure while cooking steam valve to keep

#### 2nd/3rd safety Lock

is going up!Pressure senso r when pressure rises is go ing up!

#### 4th Safety Lock

360 degrees from any posi tion One-touch handle cov er that can be fastened

### Final Safety Lock