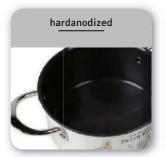

#### Hard Anodized aluminum

- 1 electrolytic passivation process used to increase its thickness of natural oxide layer on the surface.
- 2 Anodizing increases corrosion resistance and wear resistance.
- **3** Excellent abrasion resistance and easy to clean