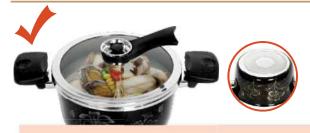

### One Touch Pressure Cooker

Premium Hard Anodizing cookware

## One Touch Pressure cooker

You can use it with confidence with a 5-fold safety device, and you can use it 360 degrees with a one-touch handle. Easy to fasten lids in any position. It is also a product that can be used without worrying about peeling off the coating by internal hard anodizing treatment.