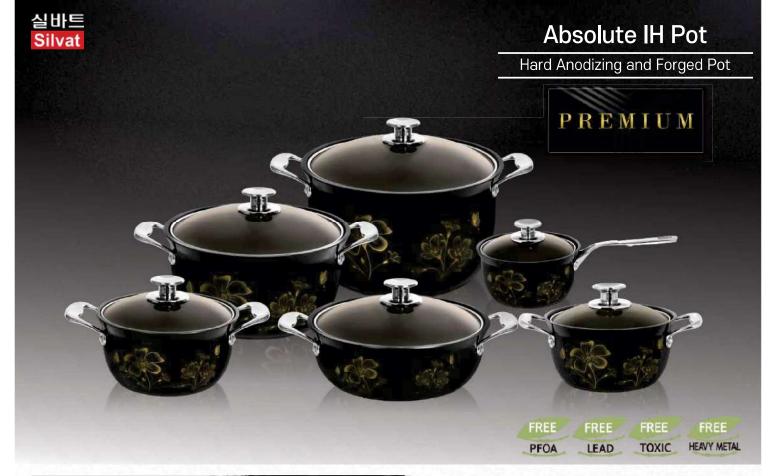

### **Absolute IH Pot**

By using the forging pressing method, the density of aluminum is made dense so that it does not corrode. It reduces the whitening phenomenon and enhances the taste during cooking. In addition, it can be used semi-permanently because it is hard anodized inside.

Specification

Name Absolute IH Pot

Material Aluminium, Stainless Steel

Bakelite, Glass

Mathod Forged + SCT pattern

Coating Outter: Heat Register Paint Inner: Hard Anodizing

Rivet Stud Welding

Item Size

18cm Pan 18cm Pot 24cm Pot 24cm Casserole

18cm Casserole 28cm stock pot

Aviable for all kinds of heat resource for your cooking