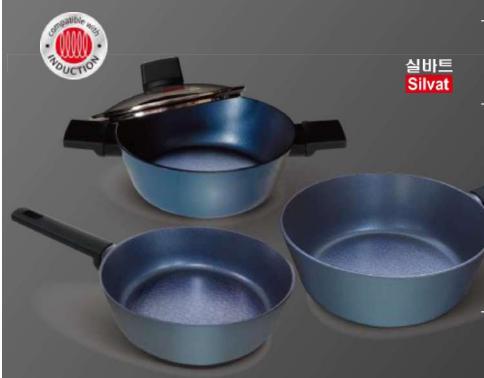

arton

Country of Origin: Korea
Manufacturer: Silvat co.,Ltd

### **Product Advantage**

#### Forged Treatment

With 97% premium aluminum alloy, It was forged by 3500ton pressure. So, It is strong for outside heat and shock while cooking



#### Stud Handle

Handle connection is arranged stud welding spot, so, there is no food remains between handle and body. Your cooking will be hygienic. Ergonomic design handle is just added for you.



Beautiful pattern and color will not be changed by heat and shocked since painted excellent heat registered coverage. Your cooking will be long lasting always with those.



#### Excellent non stick

Because of high pure quality aluminum alloy and Xylan coating are harmonized well, non stock will be much powerful on cooking



### Savor road IH series





#### **Specification**

Size: Wok pan – 22 / 26 / 28 cm

Frying pan – 26 / 28 / / 30 cm

Multi wok with lid – 26 / 28 cm

Model: Savor road IH frying pan / wok pan

Material Information
Body: Aluminum alloy
Inner Coating: Blue Fluoride
Outer Coating: Cobalt Ceramic
Flame guard: Aluminum (Matt black)

Handle: Bakelite(ABS)

Package: color box in Master Carton

Country of Origin: Korea Manufacturer: Silvat co.,Ltd

#### **Product Advantage**



#### Natural Embossing

Even excellent non stick coating, we added Embossing effect call as oil road on the body. Since engraved embossing was come from mountain tree surface, It has natural performance for steak cooking or other else.



Since Bottom is 50% wider, it works well on the induction plate. Your energy can be saved much. And more food ca