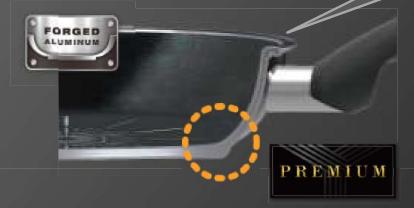

### **Company Advantage**

Forged type pan is made by 3,500 tons of forging machine with high pure material (97%) With its high power of forging process, aluminum molecular system is more dense and excellent for thermal conductivity, corrosion resistance and abrasion resistance

#### Forged Treatment

With 97% premium aluminum alloy, It was forged by 3500ton pressure. So, It is strong for outside heat and shock while cooking