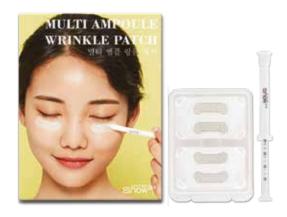

### **FACIAL MULTI CARE FOR WHITENING & WRINKLE**

4 magnesium patches

(open oval type: surrounded on patch sides by a rim of skin-contact adhesive) + 2 anti-aging ampoule-infused sheet masks

### · Highlighted Ingredients:

99% Magnesium – Magnesium patch improves the skin barrier and delivers active ingredients in skin care products.

Ampoule Syringe- Anti-aging ampoule containing niacinamide and coptis chinensis root extract and more.

### · Clinical Results:

Significantly improved fine lines and wrinkles in 2 weeks.