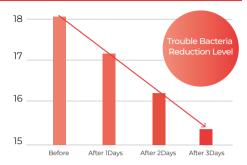

### **Multiple Patents and Certifications**

 Magnesium itself kills P.acne bacteria within a 6mm range from the patch without any serum or active ingredients based on KTR test report.

Clinical testing conducted by Samsung Medical Center on 18 volunteers.