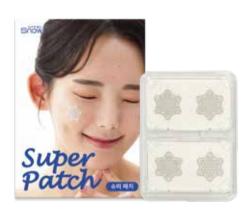

# **Trouble Line: Patch Only**

One Night Trouble Patch
15 Patches

One Night Red Patch
12 Patches

Super Patch 8 Patches

This product contains:

Magnesium patch+ Hydrocolloid adhesive