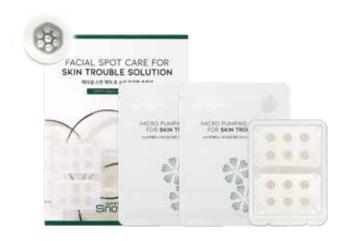

### FACIAL SPOT CARE FOR SKIN TROUBLE SOLUTION

12 Magnesium Patches
(open round type: surrounded on patch sides by a rim of skin-contact adhesive)
+ 2 Trouble Ampoule-Infused Sheet Masks

### FACIAL MULTI CARE FOR SKIN TROUBLE SOLUTION

4 Magnesium Patches

(open oval type: surrounded on patch sides by a rim of skin-contact adhesive) + 2 Trouble Ampoule-Infused Sheet Masks