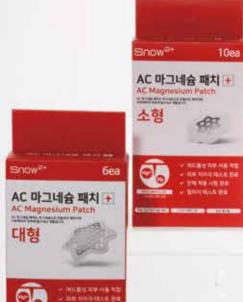

### **AC Magnesium Patch**

(Mini/Small/Medium/Large Series)

- 99% High-purity magnesium's anti-inflammation effects
- · Essential minerals strengthen skin barrier
- · Suitable for acne-prone skin
- · Skin hypoallergenic test completed
- · Allergy test completed (Allergy Free)
- Multiple patents reserved (Korea/Global)

# Trouble Line: Olive Young(H&B Store) Only

Mini (15 Patches)

02 Small (10 Patches)

03 Medium (12 Patches)

**04** Large (6 Patches)

For whiteheads and tiny troubles

Patch size 9mm

For small troubles

Patch size 12mm

For major and purulent troubles

Patch size 18mm

Patch size 23mm

### This product contains:

Magnesium patch+ Hydrocolloid adhesive

### Highlighted Ingredients:

99%Magnesium - Visibly clears up blemishes and prevents future breakouts.

### Suggested Usage:

After cleansing, apply a patch, needle side down, directly on your blemish. For best results, wear for at least six hours. Once applied, leave it to work overnight and take off the next morning.

### · Clinical Results:

Significantly improved tiny or cystic troubles in 8 hours