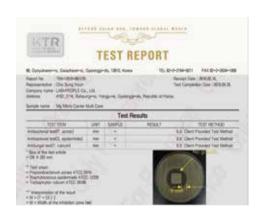

### **Multiple Patents and Certifications**

 Magnesium itself kills P.acne bacteria within a 6mm range from the patch without any serum or active ingredients based on KTR test report.

Clinical testing conducted by Samsung Medical Center on 18 volunteers.

### Pore Clinical Data from Samsung Medical Center

| Outcome    | Parameter         | Estimate | S.E.   | Pore    | esize  |
|------------|-------------------|----------|--------|---------|--------|
| pore_nose  | visit 4 vs 1(ref) | 0.8421   | 0.4723 | -0.2165 | 1.9007 |
|            | visit 5 vs 1(ref) | 2.5948   | 0.7453 | 0.9243  | 4.2654 |
| pore_cheek | visit 4 vs 1(ref) | -0.7895  | 1.0194 | -3.0744 | 1.4955 |
|            | visit 5 vs 1(ref) | -0.8194  | 1.0851 | -3.2515 | 1.6127 |

Clinical testing conducted by Samsung Medical Center on 18 volunteers.

Tested on facial area by applying the product.

2022. Sep. 19. - Effect varies by individual.