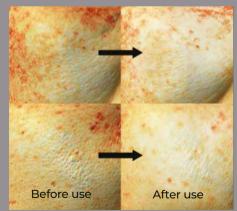

### Mela Snow For Your Flawless Skin!

Magnesium needle patch delivers Tranexamic acid ampoule directly into the skin. Total 20,000ppm of Tranexamic acid are included in ampoule & eye mask.

### · Clinical Results:

Significantly improved dark spots and uneven skin tone in 4 weeks.

www.labnp.com www.snow2plus.com