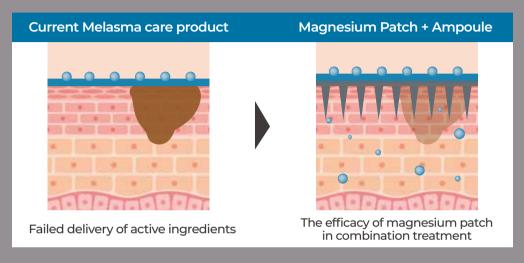

### Mela Snow For Your Flawless Skin!

Magnesium needle patch delivers Tranexamic acid ampoule directly into the skin. Total 20,000ppm of Tranexamic acid are included in ampoule & eye mask.

### [Report No. TEK-2020-000370]

Clinical testing conducted by KTR on 22 volunteers. / Tested on facial area by applying the product twice a week 2020. Sep. 09 – 2020. Nov. 03 - Effect varies by individual.