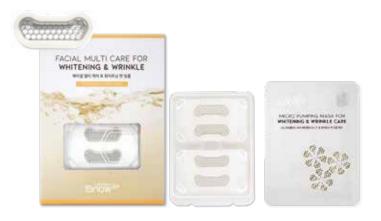

### **FACIAL MULTI CARE FOR WHITENING & WRINKLE**

4 magnesium patches
(open oval type: surrounded on patch sides by a rim of skin-contact adhesive)

+ 2 anti-aging ampoule-infused sheet masks

### Highlighted Ingredients:

99% Magnesium – Magnesium patch improves the skin barrier and delivers active ingredients in skin care products

Mask - Micro pumping sheet mask infused with anti-aging ampoule containing Niacinamide and Adenosine.

### · Clinical Results:

Significantly improved fine lines and wrinkles in 2 weeks.