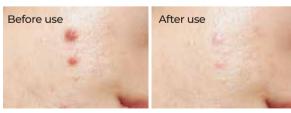

### **Multiple Patents and Certifications**

 Magnesium itself kills P.acne bacteria within a 6mm range from the patch without any serum or active ingredients based on KTR test report.

Clinical testing conducted by Samsung Medical Center on 18 volunteers.

### · Clinical Results:

Significantly improved tiny or cystic troubles in 8 hours