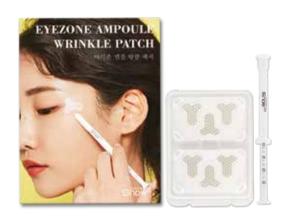

### **FACIAL EYE ZONE CARE FOR WHITENING & WRINKLE**

6 magnesium patches (open Y type: surrounded on patch sides by a rim of skin-contact adhesive)

+ 2 anti-aging ampoule-infused sheet masks

### Suggested Usage:

After cleansing, drop a small amount of the syringe ampoule onto the needles and apply directly on your problem area. Leave on for 15 to 20 minutes, as desired. Gently remove the mask and discard it after a single use.

For best results, use 1-2 times per week.