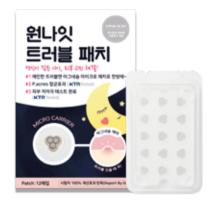

# **Trouble Line: Patch Only**

One Night Trouble Patch
15 Patches

One Night Red Patch
12 Patches

Super Patch 8 Patches

This product contains:

Magnesium patch+ Hydrocolloid adhesive