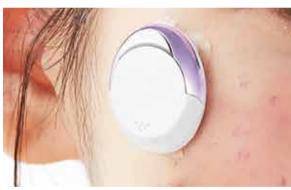

### **LED CARE PATCH**

LED Device for the face that targets wrinkles and blemishes for visibly smoother, clearer skin.

**Blue Light**Killing acne bacteria

### **5** Features

- Red Light Therapy
   Stimulate skin cells to boost collagen to firm and smooth texture
- Blue Light Therapy
  Reduce the appearance of troubles and calms and tightens skin
- UV Free No harmful UV rays, eyes & skin safe
- Portable Device
   Battery-powered beauty device is designed to be easily carried or moved
- Chemical Free Treatment
  Use it without any skin care products

### LED CARE PATCH

### LED CARE PATCH

1 Led Device + 6 magnesium patches + 3 Cleansing pads+ 1 trouble ampoule.

### **About the Product:**

- **LED Device** Red LED lights to support the production of collagen and visibly reduce wrinkles, and blue LED lights to target acne-causing bacteria.
- 99% Magnesium Patch Visibly clears up blemishes and prevents future breakouts.
- Trouble Ampoule Ampoule containing Centella Asiatica, Panthenol, and Madecassoside.
- Cleansing Pad 100% cotton pad containing Pennywort, Green tea extracts, and Aloe vera extract.
- Suggested Usage: