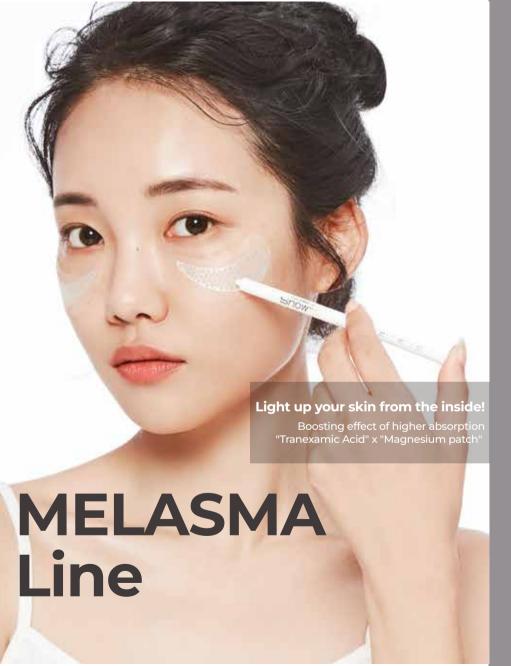

### Mela Snow For Your Flawless Skin!

Magnesium needle patch delivers Tranexamic acid ampoule directly into the skin. Total 20,000ppm of Tranexamic acid are included in ampoule & eye mask.

### Melasma Line: Patch with Facial Mask

### Mala Snow

4 magnesium patches + 1 syringe brightening ampoule + 2 brightening ampoule-infused eye masks