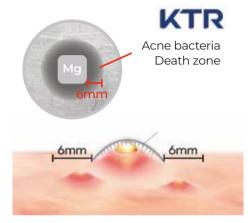

### **Multiple Patents and Certifications**

 Magnesium itself kills P.acne bacteria within a 6mm range from the patch without any serum or active ingredients based on KTR test report.

Clinical testing conducted by Samsung Medical Center on 18 volunteers.