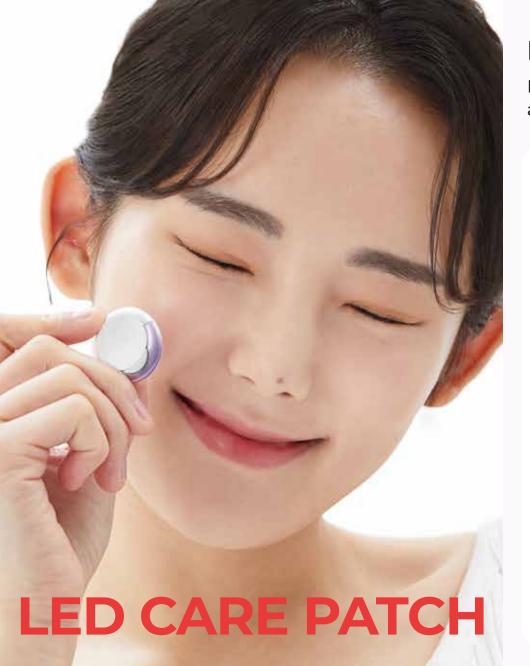

### **LED CARE PATCH**

LED Device for the face that targets wrinkles and blemishes for visibly smoother, clearer skin.

**Blue Light**Killing acne bacteria

### LED CARE PATCH

1 Led Device + 6 magnesium patches + 3 Cleansing pads+ 1 trouble ampoule.

### **About the Product:**

- **LED Device** Red LED lights to support the production of collagen and visibly reduce wrinkles, and blue LED lights to target acne-causing bacteria.
- 99% Magnesium Patch Visibly clears up blemishes and prevents future breakouts.
- Trouble Ampoule Ampoule containing Centella Asiatica, Panthenol, and Madecassoside.
- Cleansing Pad 100% cotton pad containing Pennywort, Green tea extracts, and Aloe vera extract.
- Suggested Usage:

After cleansing with a pad, apply a patch, needle side down, directly on your blemish.

And peel off the protective film on the patch and attach the LED device on the adhesive.

1 click: Trouble care mode, 6-minute treatment per area is enough to reduce pimples.