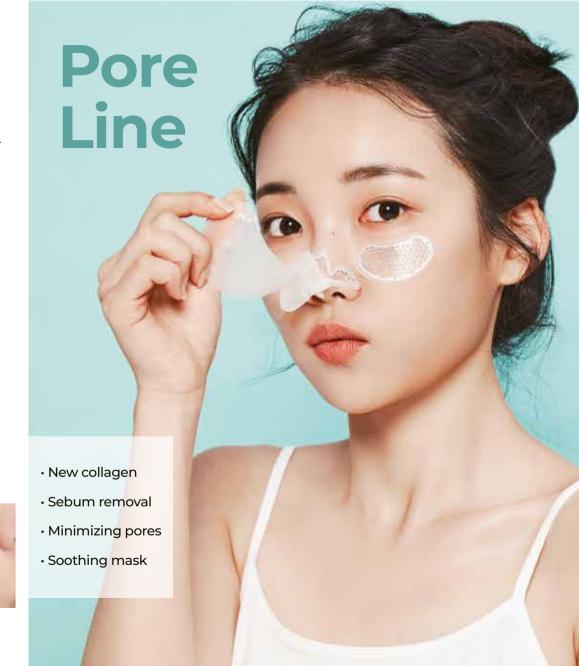

### **Pore Care Sky Patch**

Visibly shrinks enlarged pores for firmer-looking skin.

Magnesium pore home remedy with 2 steps pore masks.

Stimulate collagen rejuvenation with safe material, magnesium needles.

### Pore Line: Patch with Facial Mask

### Pore Care Sky Patch

2 Nose Magnesium Patches + 2 Cheek Magnesium Patches 2 Pore Ampoule-Infused Strips