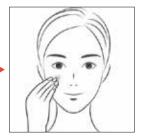

### Suggested Usage:

After cleansing, apply a patch, needle side down, directly on your blemish.

For best results, wear for at least six hours. Once applied, leave it to work overnight and take off the next morning.

Clean & dry affected area, and then peel and apply the hydrocolloid point patch overnight or desired amount of time.

- After cleansing, apply a patch, adhesive side down, directly on your blemish. Replace as needed.