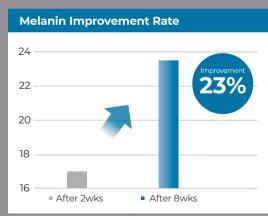

### Mela Snow For Your Flawless Skin!

Magnesium needle patch delivers Tranexamic acid ampoule directly into the skin. Total 20,000ppm of Tranexamic acid are included in ampoule & eye mask.

### · Clinical Results:

Significantly improved dark spots and uneven skin tone in 4 weeks.

www.labnp.com www.snow2plus.com