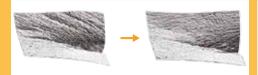

# Wrinkle & Brightening Line

Magnesium micro-needles improve skin thickness and dermal density.

### **Reducing fine lines and wrinkles**