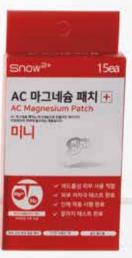

### **AC Magnesium Patch**

(Mini/Small/Medium/Large Series)

- 99% High-purity magnesium's anti-inflammation effects
- · Essential minerals strengthen skin barrier
- · Suitable for acne-prone skin
- · Skin hypoallergenic test completed
- · Allergy test completed (Allergy Free)
- Multiple patents reserved (Korea/Global)

# Trouble Line: Olive Young(H&B Store) Only

Mini (15 Patches)

02 Small (10 Patches)

03 Medium (12 Patches)

**04** Large (6 Patches)

For whiteheads and tiny troubles

Patch size 9mm

For small troubles

Patch size 12mm

For major and purulent troubles

Patch size 18mm

Patch size 23mm

### This product contains:

Magnesium patch+ Hydrocolloid adhesive

### Highlighted Ingredients:

99%Magnesium - Visibly clears up blemishes and prevents future breakouts.

### Suggested Usage:

After cleansing, apply a patch, needle side down, directly on your blemish. For best results, wear for at least six hours. Once applied, leave it to work overnight and take off the next morning.

### · Clinical Results:

Significantly improved tiny or cystic troubles in 8 hours