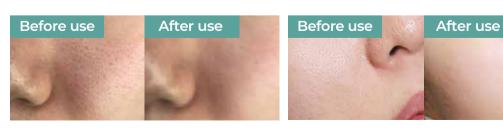

### **Pore Care Sky Patch**

Visibly shrinks enlarged pores for firmer-looking skin.

Magnesium pore home remedy with 2 steps pore masks.

Stimulate collagen rejuvenation with safe material, magnesium needles.

### Pore Clinical Data from Samsung Medical Center

| Outcome    | Parameter         | Estimate | S.E.   | Pore    | esize  |
|------------|-------------------|----------|--------|---------|--------|
| pore_nose  | visit 4 vs 1(ref) | 0.8421   | 0.4723 | -0.2165 | 1.9007 |
|            | visit 5 vs 1(ref) | 2.5948   | 0.7453 | 0.9243  | 4.2654 |
| pore_cheek | visit 4 vs 1(ref) | -0.7895  | 1.0194 | -3.0744 | 1.4955 |
|            | visit 5 vs 1(ref) | -0.8194  | 1.0851 | -3.2515 | 1.6127 |

Clinical testing conducted by Samsung Medical Center on 18 volunteers.

Tested on facial area by applying the product.

2022. Sep. 19. - Effect varies by individual.