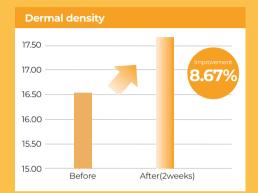

# Wrinkle & Brightening Line

Magnesium micro-needles improve skin thickness and dermal density.

### · Clinical Results:

Significantly improved fine lines and wrinkles in 2 weeks.