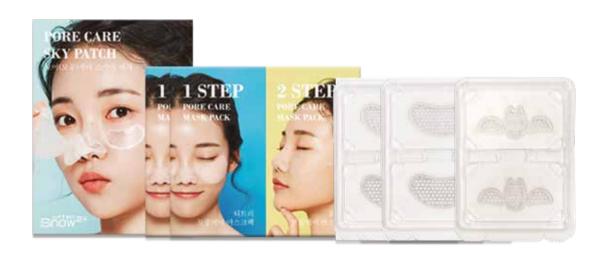

### **Pore Care Sky Patch**

Visibly shrinks enlarged pores for firmer-looking skin.

Magnesium pore home remedy with 2 steps pore masks.

Stimulate collagen rejuvenation with safe material, magnesium needles.

### Pore Care Sky Patch

2 Nose Magnesium Patches + 2 Cheek Magnesium Patches 2 Pore Ampoule-Infused Strips