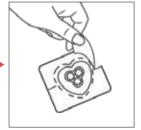

### Suggested Usage:

After cleansing, apply a patch, needle side down, directly on your blemish.

For best results, wear for at least six hours. Once applied, leave it to work overnight and take off the next morning.

Clean & dry affected area, and then peel and apply the hydrocolloid point patch overnight or desired amount of time.

- After cleansing, apply a patch, adhesive side down, directly on your blemish. Replace as needed.