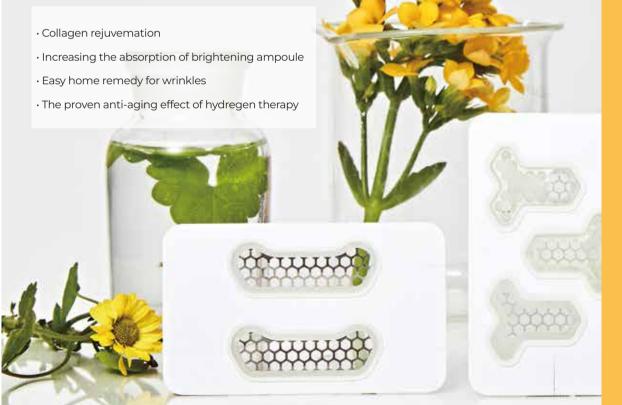

# Wrinkle & Brightening Line

Magnesium micro-needles improve skin thickness and dermal density.

### The clinical study on the anti-wrinkle patch

### **Direct active ingredients delivery**

### **Reducing fine lines and wrinkles**