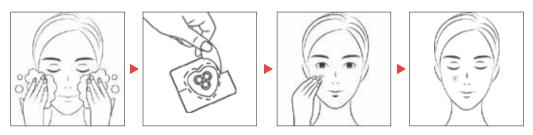

### Suggested Usage:

After cleansing, apply a patch, needle side down, directly on your blemish.

For best results, wear for at least six hours. Once applied, leave it to work overnight and take off the next morning.

Clean & dry affected area, and then peel and apply the hydrocolloid point patch overnight or desired amount of time.

- After cleansing, apply a patch, adhesive side down, directly on your blemish. Replace as needed.