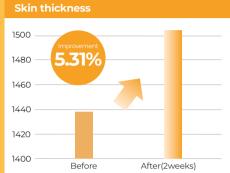

# Wrinkle & Brightening Line

Magnesium micro-needles improve skin thickness and dermal density.

### · Clinical Results:

Significantly improved fine lines and wrinkles in 2 weeks.