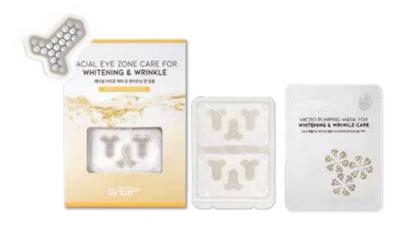

### **FACIAL EYE ZONE CARE FOR WHITENING & WRINKLE**

6 magnesium patches
(open Y type: surrounded on patch sides by a rim of skin-contact adhesive)
+ 2 anti-aging ampoule-infused sheet masks

### Suggested Usage:

After cleansing, apply a patch first, needle side down, directly on your problem area.

And place the sheet mask then gently spread over face. Leave on for 15 to 20 minutes, as desired.

Gently remove the mask and discard it after a single use. For best results, use 1-2 times per week.