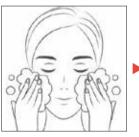

### Suggested Usage:

After cleansing, apply a patch, needle side down, directly on your blemish.

For best results, wear for at least six hours. Once applied, leave it to work overnight and take off the next morning.

Clean & dry affected area, and then peel and apply the hydrocolloid point patch overnight or desired amount of time.

- After cleansing, apply a patch, adhesive side down, directly on your blemish. Replace as needed.