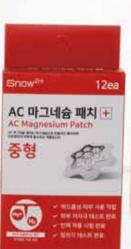

### **AC Magnesium Patch**

(Mini/Small/Medium/Large Series)

- 99% High-purity magnesium's anti-inflammation effects
- · Essential minerals strengthen skin barrier
- · Suitable for acne-prone skin
- · Skin hypoallergenic test completed
- · Allergy test completed (Allergy Free)
- Multiple patents reserved (Korea/Global)

# Trouble Line: Olive Young(H&B Store) Only

Mini (15 Patches)

02 Small (10 Patches)

03 Medium (12 Patches)

**04** Large (6 Patches)

For whiteheads and tiny troubles

Patch size 9mm

For small troubles

Patch size 12mm

For major and purulent troubles

Patch size 18mm

Patch size 23mm

### This product contains:

Magnesium patch+ Hydrocolloid adhesive

### Highlighted Ingredients:

99%Magnesium - Visibly clears up blemishes and prevents future breakouts.

### Suggested Usage:

After cleansing, apply a patch, needle side down, directly on your blemish. For best results, wear for at least six hours. Once applied, leave it to work overnight and take off the next morning.

### · Clinical Results:

Significantly improved tiny or cystic troubles in 8 hours