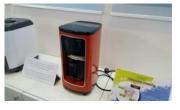

### 2.3 Households appliance -1

- 85~90% reduced by one-touch food waste disposing!
- After washing dishes, put all food wastes into cup and push the button once.
   85~90% is completely reduced after 3 hours.

#### Perfect stinks removal

It is close to a stinkless level since moisture generated during drying is discharged into a sealed container,

#### Fast processing time

85-90% of food waste reduced after 3 hours,

#### Low noise design of less than 35dB

Making noise quite surround due to less than 35dB low noise disposal,

#### No need for another maintenance fee

No need for maintenance costs due to no need for replacing consumables