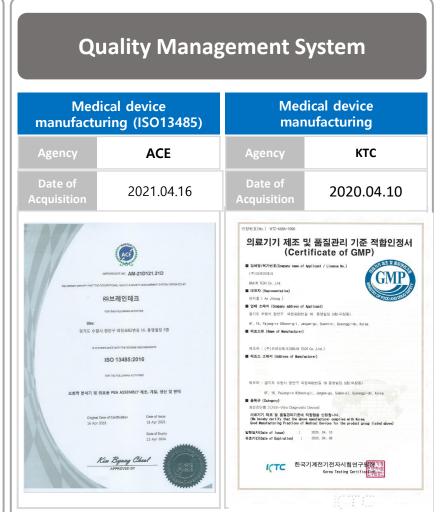

# 2.5 Smart Functional pillow



#### ➤ Under-development of Functional smart air pillow

- We program a procedure of "press controller" which the sensor controls the contraction and expansion of air cushion and analyzes the difference of air pockets height.
- Also, "press compensation algorithm" & Bluetooth scans the contraction and expansion of cushion and connect to smartphone application for adjusting ergonomic heights during night.













### 3.1 Certificates (Domestic)-1



# Innovative business &Innovative skil small-medium size business

# MAIN-BIZ Agency Ministry of SMEs and Startups Validity 19.04.13~22.04.12 Validity Ministry of SMEs and Startups Validity 19.07.04~22.07.03







# 3.1 Certificates(International)-2







# 3.1 Certificates (Domestic&International)-3







### 3.1 Certificates (Domestic)-4







#### 3.1 Certificates -5



#### **Intellectual Property**

|                               | Patent     | Patent                 |            |  |
|-------------------------------|------------|------------------------|------------|--|
| Item Vegetable Drying Grinder |            | Item Urine Test Device |            |  |
| Date of Acquisition           | 2016.02.29 | Date of<br>Acquisition | 2018.05.11 |  |
| Registration<br>Date          | 2017.04.12 | Registration<br>Date   | 2019.09.30 |  |





#### **Intellectual Property**

|                        | Patent               | Design Registration Certificate |                |  |
|------------------------|----------------------|---------------------------------|----------------|--|
| Item