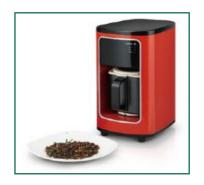

### 2.3 Households appliance -1

- 85~90% reduced by one-touch food waste disposing!
- After washing dishes, put all food wastes into cup and push the button once.
   85~90% is completely reduced after 3 hours.

#### Perfect stinks removal

It is close to a stinkless level since moisture generated during drying is discharged into a sealed container,

#### Fast processing time

85-90% of food waste reduced after 3 hours,