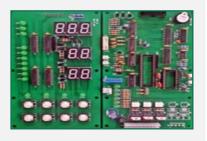

#### OEM,ODM Design(development)to PBA & SET manufacturing

#### Control board for Bidet

- Single-phase alternating current AC 220V / 60Hz /1470W
- Direct supply system
- Safety Function
   (Overheating prevention, water level, seizure, water discharge sensor, etc.)

#### Communication repeater

- Rated input (Rated & Maximum : less than-47dBm/1FA)
- Rated output (11dBm / Total)
- Gain / AGC Range (68dB, AGC 50dB:40dB+ for Protection 10dB)

#### Medical motherboards

- Full automatic control of the pre-sterilization process (Microprocessor embedded)
- Cylinder-type container chamber
- AC 220V / 1.5KW