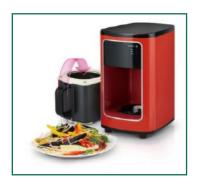

### 2.3 Households appliance -1

- 85~90% reduced by one-touch food waste disposing!
- After washing dishes, put all food wastes into cup and push the button once.
   85~90% is completely reduced after 3 hours.

#### Perfect stinks removal

It is close to a stinkless level since moisture generated during drying is discharged into a sealed container,

#### Fast processing time

85-90% of food waste reduced after 3 hours,

#### Low noise design of less than 35dB

Making noise quite surround due to less than 35dB low noise disposal,

#### No need for another maintenance fee

No need for maintenance costs due to no need for replacing consumables