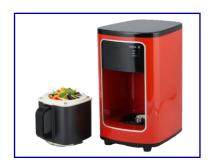

### 2.3 Households appliance -1

- 85~90% reduced by one-touch food waste disposing!
- After washing dishes, put all food wastes into cup and push the button once.
   85~90% is completely reduced after 3 hours.

#### Perfect stinks removal

It is close to a stinkless level since moisture generated during drying is discharged into a sealed container,

#### Fast processing time

85-90% of food waste reduced after 3 hours,

#### Low noise design of less than 35dB

Making noise quite surround due to less than 35dB low noise disposal,

#### No need for another maintenance fee

No need for maintenance costs due to no need for replacing consumables