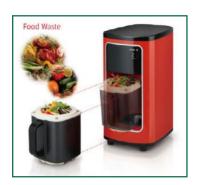

### 2.3 Households appliance -1

- 85~90% reduced by one-touch food waste disposing!
- After washing dishes, put all food wastes into cup and push the button once.
   85~90% is completely reduced after 3 hours.

#### Perfect stinks removal

It is close to a stinkless level since moisture generated during drying is discharged into a sealed container,

#### Fast processing time

85-90% of food waste reduced after 3 hours,

#### Low noise design of less than 35dB

Making noise quite surround due to less than 35dB low noise disposal,

#### No need for another maintenance fee

No need for maintenance costs due to no need for replacing consumables