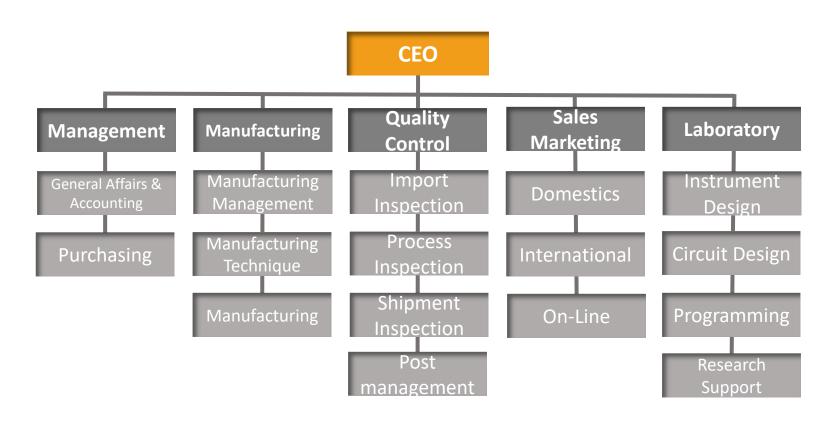

### 1.4 Organization Status

#### ■ Staff Status Criteria of 2023.02

| Section | Board | Managem<br>ent | Manufactu<br>ring | Quality<br>Control | Sales<br>Marketing | Research | Total |
|---------|-------|----------------|-------------------|--------------------|--------------------|----------|-------|
| Total   | 2     | 4              | 23                | 2                  | 4                  | 6        | 41    |