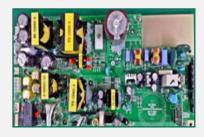

#### Control board for Bidet

- Single-phase alternating current AC 220V / 60Hz /1470W
- Direct supply system
- Safety Function
   (Overheating prevention, water level, seizure, water discharge sensor, etc.)

#### Communication repeater

- Rated input (Rated & Maximum : less than-47dBm/1FA)
- Rated output (11dBm / Total)
- Gain / AGC Range (68dB, AGC 50dB:40dB+ for Protection 10dB)

#### Medical motherboards

- Full automatic control of the pre-sterilization process (Microprocessor embedded)
- Cylinder-type container chamber
- AC 220V / 1.5KW