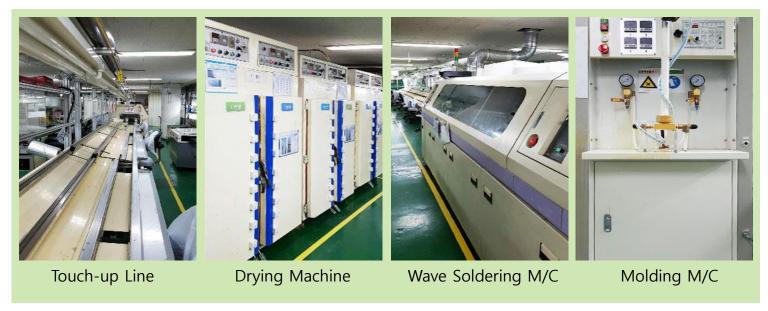

41    |

#### 2. Products Profile



 Do best to give a pleasant life to customers in an invisible part Braintech's challenge continues!









#### OEM,ODM Design(development)to PBA & SET manufacturing



#### Control board for Bidet

- Single-phase alternating current AC 220V / 60Hz /1470W
- Direct supply system
- Safety Function
   (Overheating prevention, water level, seizure, water discharge sensor, etc.)



#### Communication repeater

- Rated input (Rated & Maximum : less than-47dBm/1FA)
- Rated output (11dBm / Total)
- Gain / AGC Range (68dB, AGC 50dB:40dB+ for Protection 10dB)



#### Medical motherboards

- Full automatic control of the pre-sterilization process (Microprocessor embedded)
- Cylinder-type container chamber
- AC 220V / 1.5KW



# 2.2 Production Facility (EMS)













### 2.3 Households appliance -1



- 85~90% reduced by one-touch food waste disposing!
- After washing dishes, put all food wastes into cup and push the button once.
   85~90% is completely reduced after 3 hours.



#### Perfect stinks removal

It is close to a stinkless level since moisture generated during drying is discharged into a sealed container,



#### Fast processing time

85-90% of food waste reduced after 3 hours,



#### Low noise design of less than 35dB

Making noise quite surround due to less than 35dB low noise disposal,



#### No need for another maintenance fee

No need for maintenance costs due to no need for replacing consumables











### 2.3 Household appliance -2



#### Under-development of food waste Disposer for commercial use

- Points of Develop