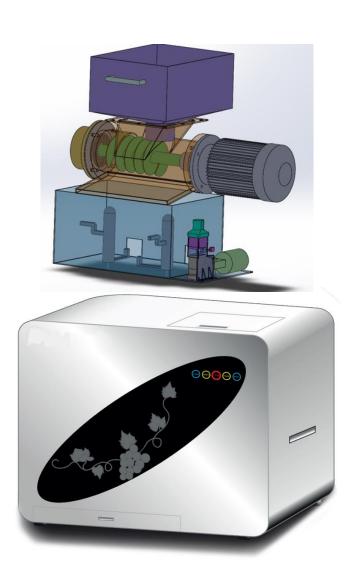

#### Under-development of food waste Disposer for commercial use

- Points of Development
  - ✓ Portable hopper type
  - ✓ Automatic water supply
  - ✓ Safety sensor
  - ✓ Non-food substance detection
  - ✓ Automatic sensor
  - ✓ Odor prevention
  - ✓ Emergency safety
  - ✓ Circulating stirring