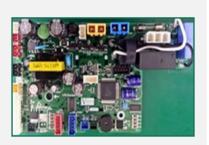

#### Control board for Bidet

- Single-phase alternating current AC 220V / 60Hz /1470W
- Direct supply system
- Safety Function
   (Overheating prevention, water level, seizure, water discharge sensor, etc.)

#### Communication repeater

- Rated input (Rated & Maximum : less than-47dBm/1FA)
- Rated output (11dBm / Total)
- Gain / AGC Range (68dB, AGC 50dB:40dB+ for Protection 10dB)

#### Medical motherboards

- Full automatic control of the pre-sterilization process (Microprocessor embedded)
- Cylinder-type container chamber
- AC 220V / 1.5KW