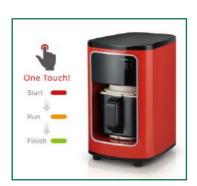

### 2.3 Households appliance -1

- 85~90% reduced by one-touch food waste disposing!
- After washing dishes, put all food wastes into cup and push the button once.
   85~90% is completely reduced after 3 hours.

#### Perfect stinks removal

It is close to a stinkless level since moisture generated during drying is discharged into a sealed container,

#### Fast processing time

85-90% of food waste reduced after 3 hours,

#### Low noise design of less than 35dB

Making noise quite surround due to less than 35dB low noise disposal,

#### No need for another maintenance fee

No need for maintenance costs due to no need for replacing consumables