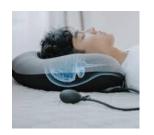

#### 2.5 Smart Functional pillow

#### ➤ Under-development of Functional smart air pillow

- We program a procedure of "press controller" which the sensor controls the contraction and expansion of air cushion and analyzes the difference of air pockets height.
- Also, "press compensation algorithm" & Bluetooth scans the contraction and expansion of cushion and connect to smartphone application for adjusting ergonomic heights during night.