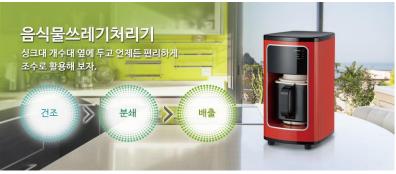

### 2.3 Households appliance -1

- 85~90% reduced by one-touch food waste disposing!
- After washing dishes, put all food wastes into cup and push the button once.
   85~90% is completely reduced after 3 hours.

#### Perfect stinks removal

It is close to a stinkless level since moisture generated during drying is discharged into a sealed container,

#### Fast processing time

85-90% of food waste reduced after 3 hours,

#### Low noise design of less than 35dB

Making noise quite surround due to less than 35dB low noise disposal,

#### No need for another maintenance fee

No need for maintenance costs due to no need for replacing consumables