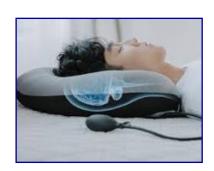

#### 2.5 Smart Functional pillow

#### ➤ Under-development of Functional smart air pillow

- We program a procedure of "press controller" which the sensor controls the contraction and expansion of air cushion and analyzes the difference of air pockets height.
- Also, "press compensation algorithm" & Bluetooth scans the contraction and expansion of cushion and connect to smartphone application for adjusting ergonomic heights during night.