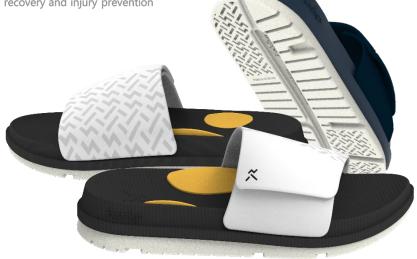

## **X PEDOLIGN RECOVERY SLIPPER**

PEDOLIGN Recovery Slippers can support the body stably by aligning the posture like a customized insole..

It helps you recover from fatigue quickly by reducing excessive muscle activity and increasing walking energy efficiency during the movement process.

- · Optimal body alignment to maintain balance
- Ensuring Walking Stability
- Fast recovery and injury prevention