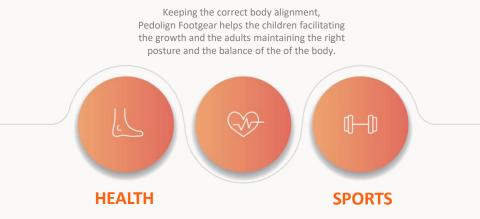

### LIFE

Making correct force dispersion on the feet, Pedolign footgear increases the efficiency of the activity, improves stability and strengthen sports performance