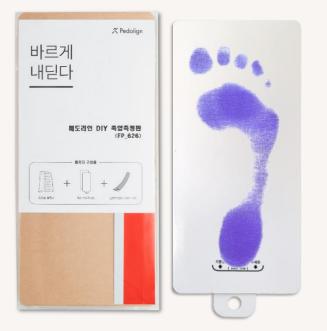

# FOOT PRESSURE PAD(FP-626) FOOT PAC(FP-626) FOOT

### FOOT PRESSURE PAD,

made with Pedolign's patented technology, is a portable foot pressure measuring device that analyzes walking patterns

by measuring dynamic weight load and pressure distribution.

### Pedolign observes moving feet.

Pedolign's foot pressure pad shows a variety of characteristics in moving foot regardless of the shape of the foot. So, you can see the condition of your foot more accurately and conveniently. (Direction of movement, balance, pressure information)