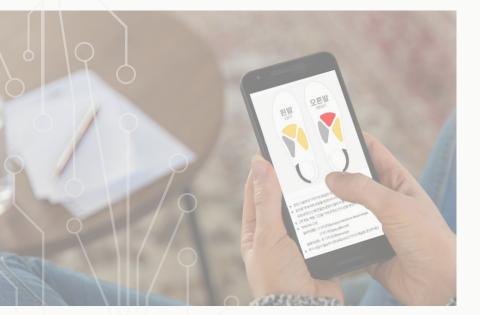

### Fast and easy measurement

With webservice support, Anyone can easily use the service Without downloading an app And the test report can be checked immediately.

### Automatic patterns analysis

The AI modeling program accurately analyzes information, Such as pressure, gait balance and center of pressure movement.

## Compatible with other company's foot pressure scanner gait data

Dynamic walking foot pressure data measured by other company's foot pressure scanners are compatible with the PEDOLIGN system to derive solutions.