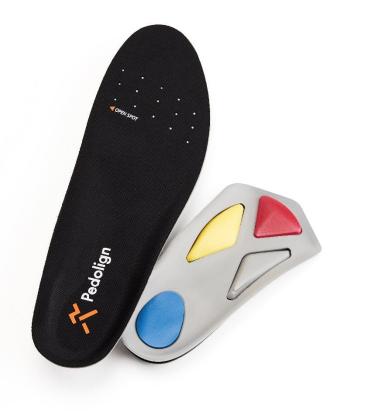

Pedolign customized insole is total support insole to help original function of foot recover and maintain.

### Individual

Pedolign footgear relieves chronic pain and

musculoskeletal pain and helps preventing edema & fatigue of legs and having a high

metabolism.

Pedolign insole is a customized solution that takes into account the shape and fits each foot.

## Pedolign's customized insole for my feet different in both feet

Pedolign insole is a functional customized insole with a new concept that assembles and wears different shapes on both sides to suit the shape and movement of your feet

Pedolign's foot accessory, with the techniques used in Orthotics, a customized orthotic insole, is Pedolign's innovational technique.

- Depending on the analysis results of the AI modeling program, personalized solutions are provided to suit the condition of the foot and the walking characteristics.
- You can complete your own insole for healthy walking by assembling accessories on 5-SPOT.