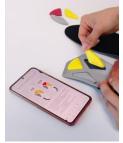

### Fast and easy measurement

With webservice support, Anyone can easily use the service Without downloading an app And the test report can be checked immediately.

### Automatic patterns analysis

The AI modeling program accurately analyzes information, Such as pressure, gait balance and center of pressure movement.

## Compatible with other company's foot pressure scanner gait data

Dynamic walking foot pressure data measured by other company's foot pressure scanners are compatible with the PEDOLIGN system to derive solutions.