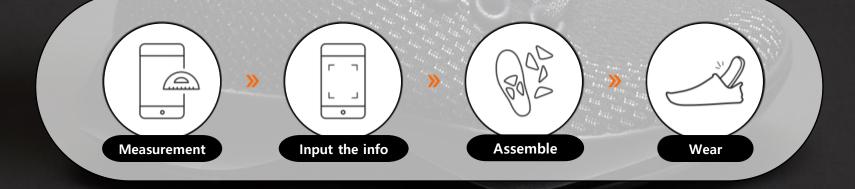

## **ONE-STEP SYSTEM**

Pedolign provides an integrated ONE-STEP production service that makes it easy and convenient to use every step from measurement to insole production at once.

e dolian

## Al Personalized system

Pedolign provides the most optimized solution For individual feet and walking patterns Through AI machine learning, Based on big data on feet and posture accumulated From more than 20 years of clinical research.

### Fast and easy measurement

With webservice support, Anyone can easily use the service Without downloading an app And the test report can be checked immediately.

### Automatic patterns analysis

The AI modeling program accurately analyzes information, Such as pressure, gait balance and center of pressure movement.

### Providing a personalized solution

We offer a personalized solution for the most natural and balanced walking, With a combination of accessories that assist with the foot and gait function to suit the movement characteristics.