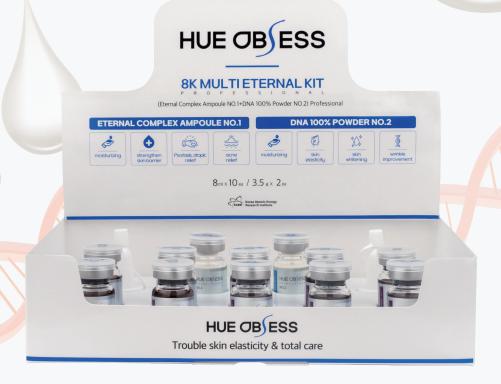

#### **8K Multi Eternal Kit**

8ml x 10ea / 3.5g x 2ea

### [Agent 1 Eternal Ampoule]

Reconstruction of allergic epidermal cells caused by hormones and improvement of pigmentation, problematic skin, photoallergy, acne and acne scars with Vita Complex

#### [Agent 2 Freeze-Dried Collagen]

Freeze-dried collagen for a tightening effect, anti-wrinkle care, pore care, upgraded gloss and powerful contour expression

### **8K MULTI ETERNAL KIT**

8ml x 10ea

#Non-staining #Flushing skin #Skin trouble #Elasticity #Collagen 100%