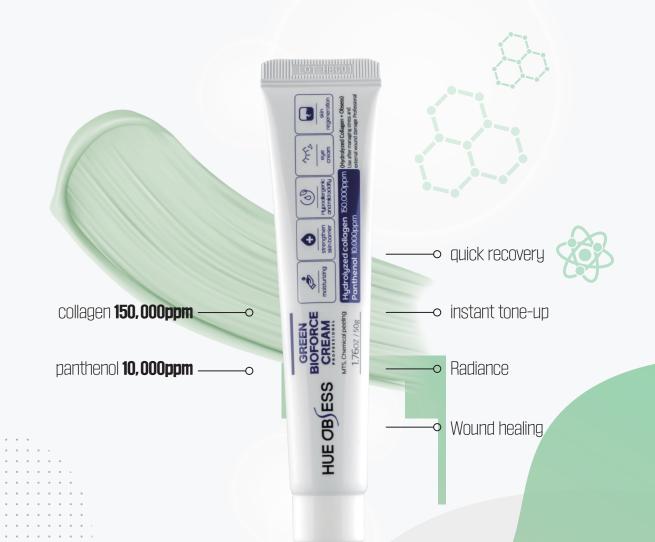

#### **Green Bioforce Cream**

1.76oz / 50g

Greenforce texture with excellent skin regeneration and radiance that improves flushed skin and protects skin Daily cream that helps quickly rebuild extremely dry skin after taking care of external stimuli damage

### GREEN BIOFORCE CREAM

50g

#wounded skin #very dry #flushing skin #24hour regeneration #sensitive skin #tone-up cream