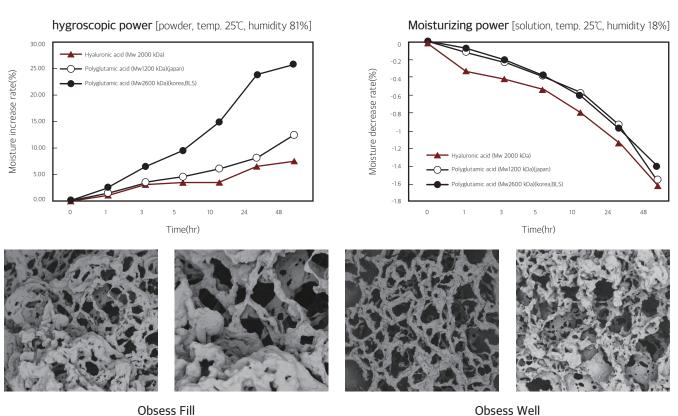

OBSESS has higher moisturizing and moisture absorption power than conventional substances. It is known not only to have strong moisturizing power to absorb moisture by 3,000 to 5,000 times its own mass but also to produce higher levels of pyrolidone carboxylic acid (PCA) and urocanic acid (UA), which are natural moisturizing factors (NMFs) in the stratum corneum.

Obsess Well

OBSESS is one of the amino acids of the living body and is a biodegradable material without any chemical ingredients. It is a natural polymer material widely used in medicine and cosmetics.