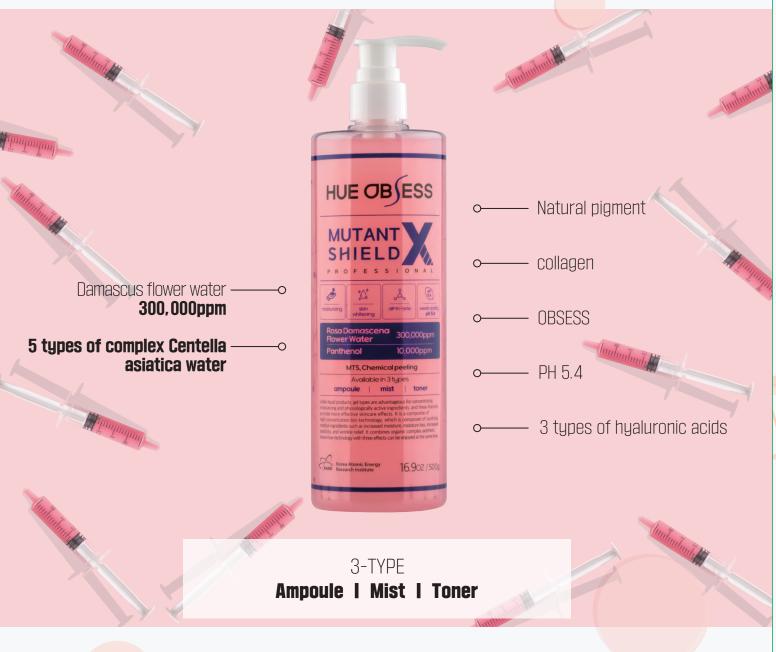

#### Mutant Shield X Booster Ampoule

16.9oz / 500g

Instantly replenish moisture in extremely dry and sensitive skin Rapid calming and recovery by promoting cell division and forming collagen

3-TYPE Form : Ampoule | Mist | Toner

### Mutant Shield X Booster

500g

#Mutant Shield X Booster #3-step modified formula #ampoule #mist #toner