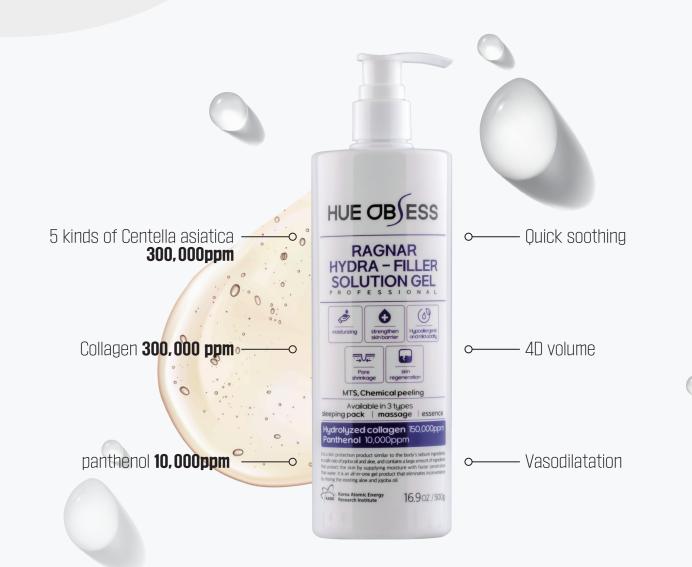

### Ragna Hydra Filler Solution Gel

16.9oz / 500g

A volume light essence with excellent quick soothing effect and moisture volume filling that promotes wound regeneration

**3-FUNCTION** 

: Volume Light Essence | Soothing Gel | Sleeping Pack

# Quick soothing and replenishing moisture volume

3-FUNCTION **Volume Essence I Soothing Gel I Sleeping Pack** 

RAGNAR HYDRA-FILLER SOLUTION GEL

500g

#Skin barrier #Dry skin #Soothing #Trouble care