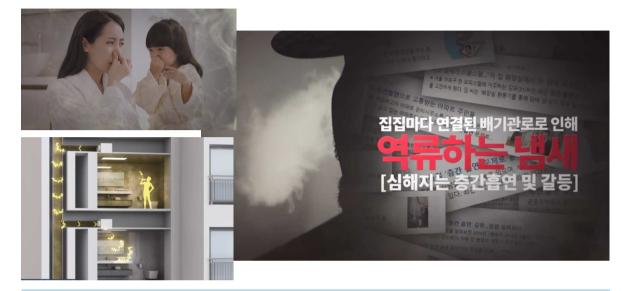

#### Intensifying inter-floor smoking and noise

- ▶ "Backflow of tobacco smell and foul odors through the air duct (AD)
- ▶ Persistent inter-floor noise issue

Improvement

- ► The need for ventilation equipment capable of automatically adjusting airflow according to bathroom humidity
- ► The need for equipment with sterilization functions to reduce various molds and bacteria.
- ▶ The need for odor and noise blocking functions that are visibly confirmable by users
- ► The need for equipment with additional features such as body dryers, heaters, dehumidifiers, and voice recognition to enhance residential satisfaction.
- ► The need for equipment equipped with various safety features such as automatic shutdown functions.