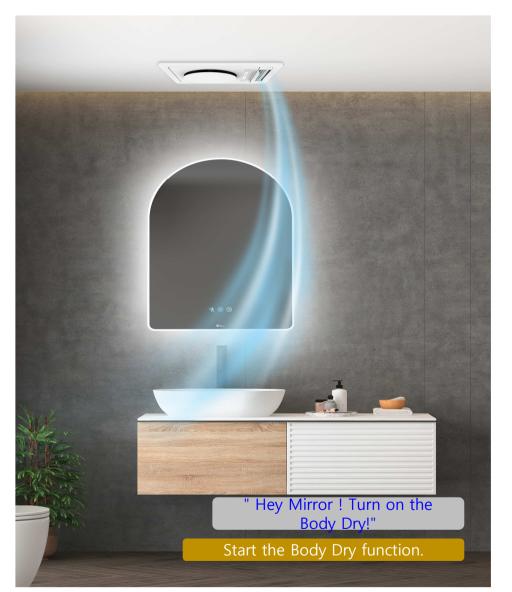

#### **Voice Recognition & Smart Mirror Integration (Optional)**

Small • Strong • Smart

#### Control by voice

By linking with the smart mirror, voice commands are recognized, and bathroom fan control and voice guidance are possible.

"Hey Mirror! Turn on the heater"

Start the hot air function