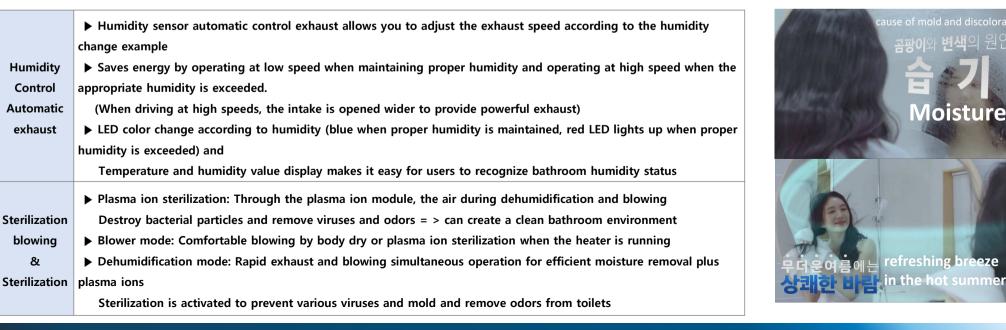

#### Humidity Control Automatic Exhaust

**AI**•NTECH

Improve IAQ

| When maintaining proper<br>humidity   | When the appropriate humidity is exceeded                          |  |  |
|---------------------------------------|--------------------------------------------------------------------|--|--|
|                                       |                                                                    |  |  |
| Low-speed operation<br>Solid blue LED | The inlet is wide open / High-<br>speed operation<br>Solid red LED |  |  |