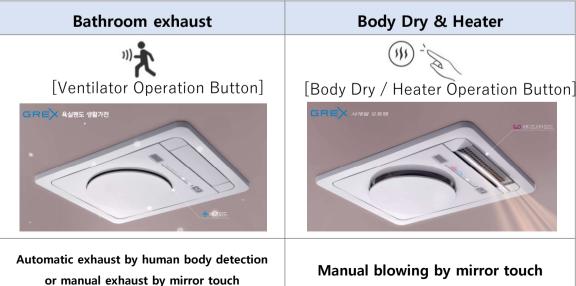

#### Exhaust through auto cover

| When the bathroom is not in use                                                                                     | When the bathroom e                | xhaust is        | Body dryer                                                                                                                                                                                                                                                                                                                                                                   | Heater                  | Dehumidifier                      |  |
|---------------------------------------------------------------------------------------------------------------------|------------------------------------|------------------|------------------------------------------------------------------------------------------------------------------------------------------------------------------------------------------------------------------------------------------------------------------------------------------------------------------------------------------------------------------------------|-------------------------|-----------------------------------|--|
| Closing the exhaust intake vent       Opening the exhaust intake         Structure       Opening the exhaust intake |                                    |                  |                                                                                                                                                                                                                                                                                                                                                                              |                         | High-speed exhaust ventilation    |  |
|                                                                                                                     |                                    |                  | Drying hair and body<br>after shower                                                                                                                                                                                                                                                                                                                                         | Warm bathing during the | Efficient simultaneous            |  |
|                                                                                                                     |                                    | itake vent       |                                                                                                                                                                                                                                                                                                                                                                              | winter season           | operation of rapid exhaust        |  |
|                                                                                                                     |                                    | Auto cover       | <ul> <li>When the bathroom is not in use, the exhaust vent automatically closes, preventing equipment contamination by household dust.</li> <li>Users can visually confirm the opening and closing of the exhaust vent, enhancing product reliability and promoting sales.</li> <li>With a dual damper structure, complete prevention of noise and odor backflow.</li> </ul> |                         |                                   |  |
|                                                                                                                     |                                    | Ventilation      | <ul> <li>Hair &amp; Body Dryer: Swift moisture removal after showering to dry the body quickly.</li> <li>Heater: Supply of warm air through internal heater during winter months.</li> <li>Adjustable ventilation angle according to user's position and 3-level airflow control.</li> </ul>                                                                                 |                         |                                   |  |
|                                                                                                                     |                                    |                  | ▶ Efficient moisture removal through simultaneous operation of rapid exhaust and ventilation.                                                                                                                                                                                                                                                                                |                         |                                   |  |
|                                                                                                                     | · · ·<br>운 겨 울 에 는<br><b>뜻한 바람</b> | dehumidification | ···································                                                                                                                                                                                                                                                                                                                                          |                         | GREX<br># 7년 1차명퍼<br>한번덕자단하는 2차대퍼 |  |