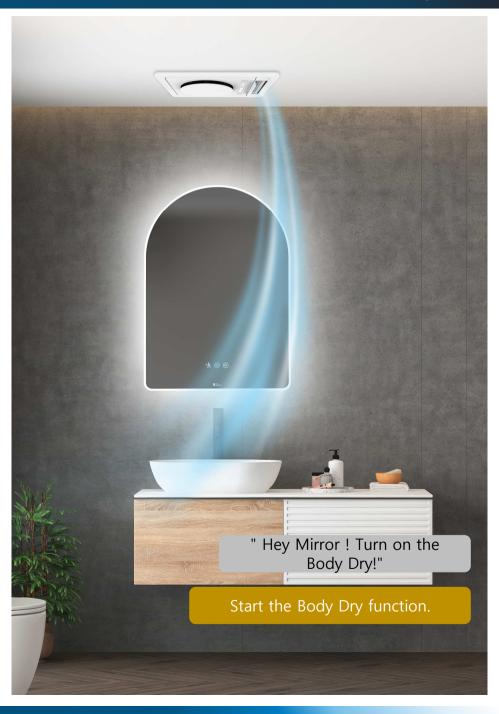

#### Control by voice

By linking with the smart mirror, voice commands are recognized, and bathroom fan control and voice guidance are possible.

"Hey Mirror! Turn on the heater"

Start the hot air function