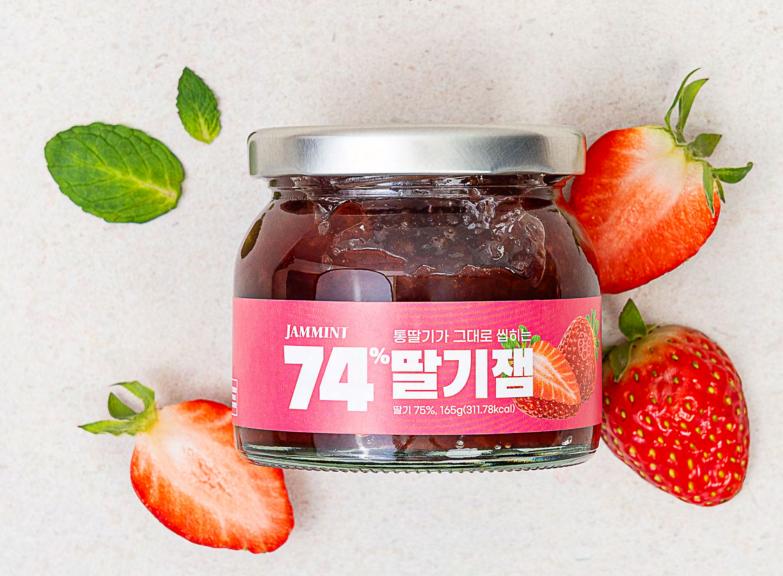

### **JAMMINT**

"

How much strawberry does it have to go in to become a strawberry jam that really tastes like strawberry?

7

Uncrushed strawberry jam

JAMMINT 74% Strawberry Jam

**Korean strawberry 75%**, 165g(5.82oz)

To make strawberry jam that tastes like real strawberry, we are constantly trying.

CHECKPOINT