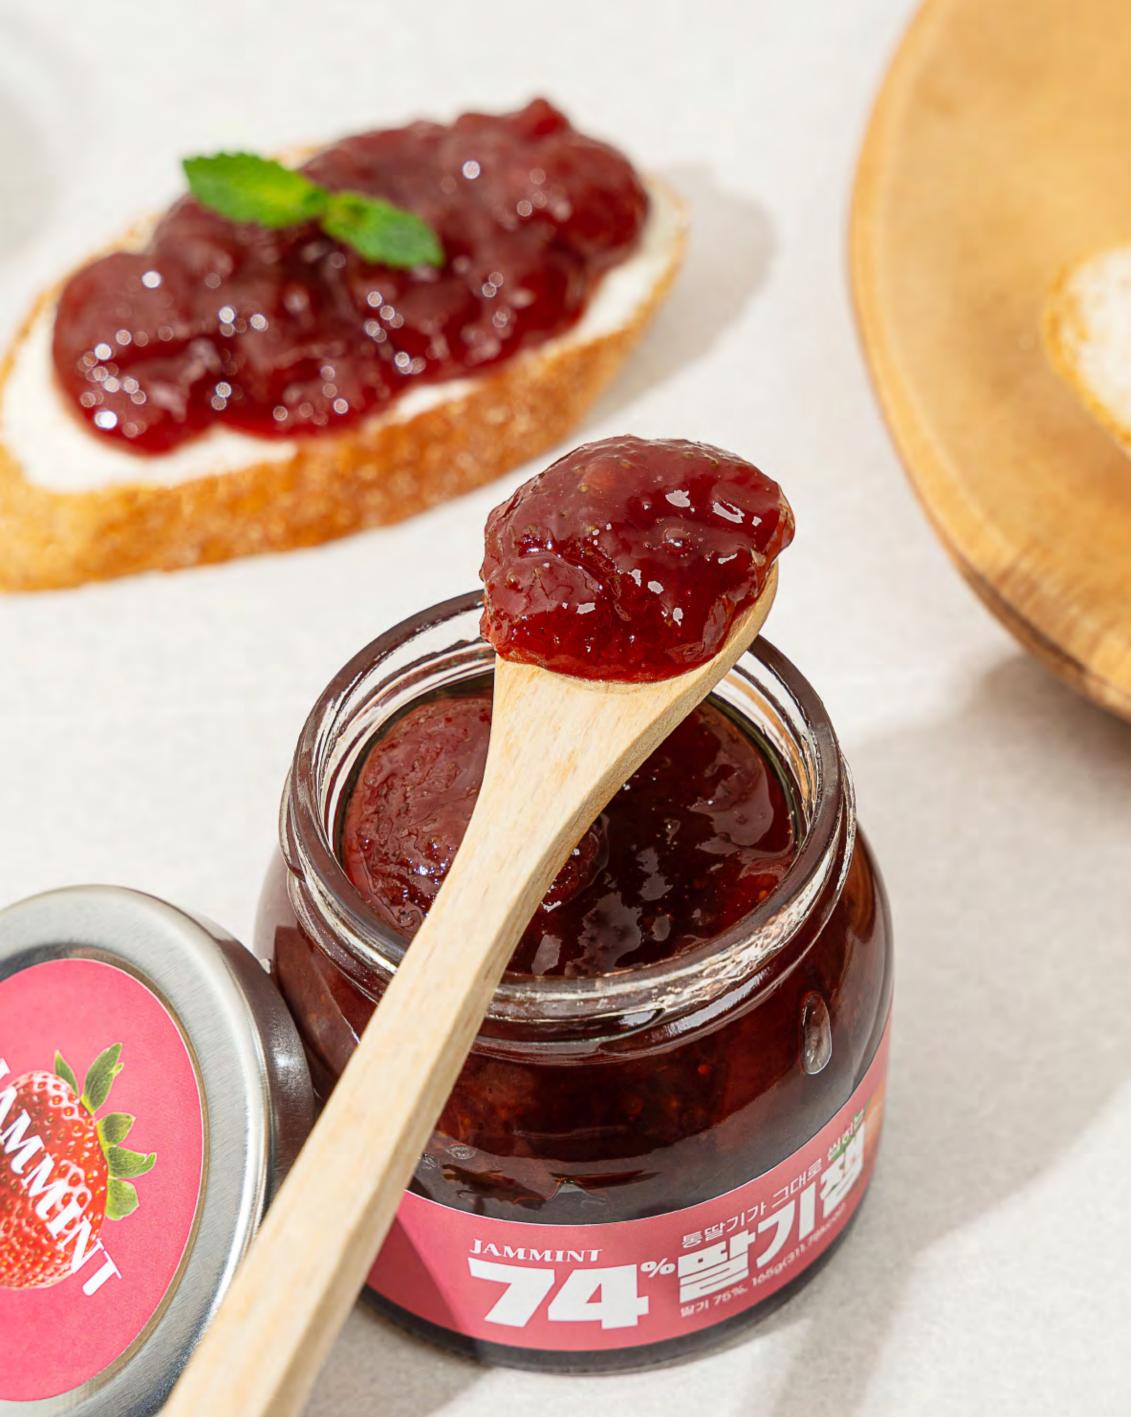

### **JAMMINT**

"

How much strawberry does it have to go in to become a strawberry jam that really tastes like strawberry?

7

Uncrushed strawberry jam

JAMMINT 74% Strawberry Jam

**Korean strawberry 75%**, 165g(5.82oz)

To make strawberry jam that tastes like real strawberry, we are constantly trying.

CHECKPOINT

## Heavy taste with 75% Korean strawberries

Jam with 75% Korean strawberries.
Feel the difference in the thickness made with only pure raw materials

Feel the sweet texture of strawberries being chewed one by one.

# only raw materials without synthetic additives There are only three things you need to make strawberry jam. Strawberries (75%), unrefined

Fresh and healthy taste made with

sugar (24%), and lemon juice (1%) Feel the natural taste of fresh fruit made with only raw materials without synthetic additives such as preservatives, artificial hardeners (Pectin), or artificial sweeteners.