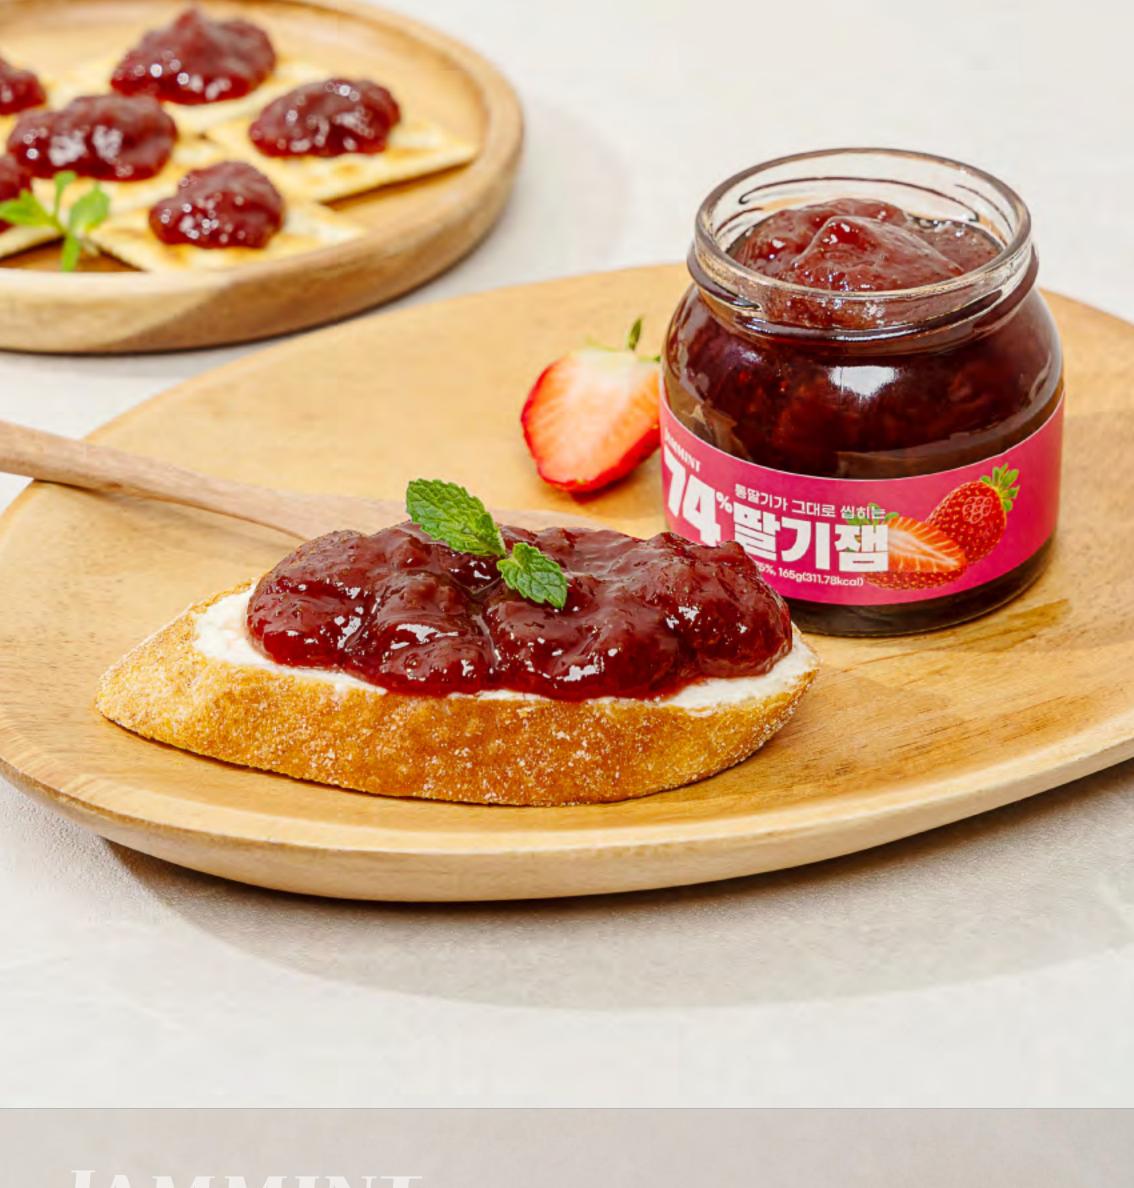

### **JAMMINT**

"

How much strawberry does it have to go in to become a strawberry jam that really tastes like strawberry?

7

Uncrushed strawberry jam

JAMMINT 74% Strawberry Jam

**Korean strawberry 75%**, 165g(5.82oz)

To make strawberry jam that tastes like real strawberry, we are constantly trying.

CHECKPOINT

## Heavy taste with 75% Korean strawberries

Jam with 75% Korean strawberries.
Feel the difference in the thickness made with only pure raw materials

Feel the sweet texture of strawberries being chewed one by one.

you can feel the chewing taste