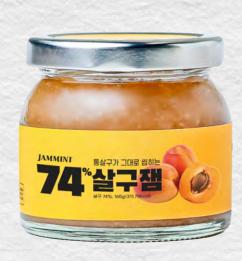

#### **JAMMINT 74% Apricot Jam**

- Product: JAMMINT 74% Apricot Jam
- Capacity: 165 g(5.82 oz)
- It contains 75% Apricot
- Jam made from only raw materials without synthetic additives
- The taste of Apricot kernels