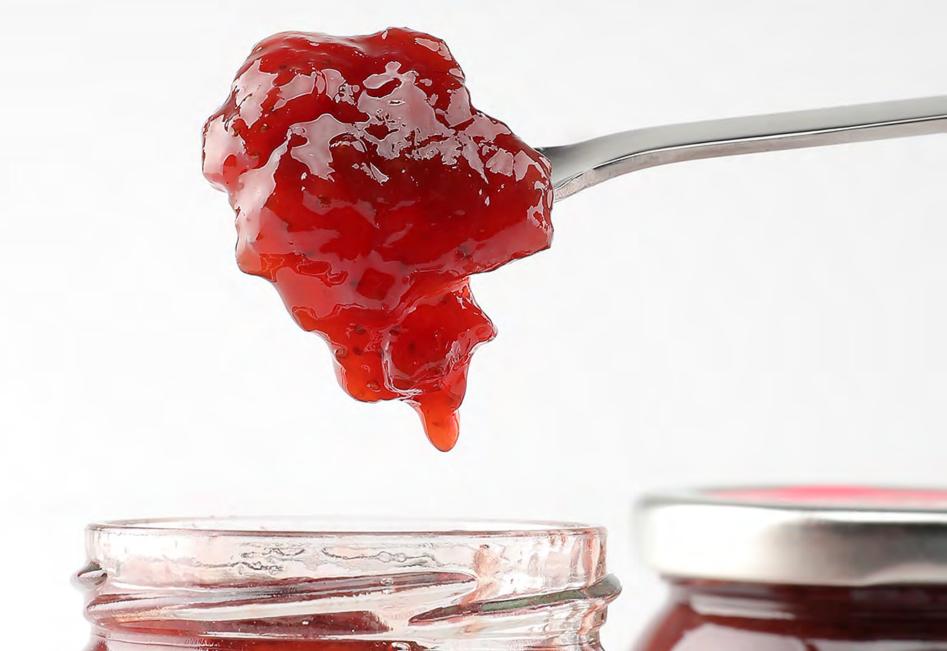

## Heavy taste with 75% Korean strawberries

Jam with 75% Korean strawberries.
Feel the difference in the thickness made with only pure raw materials

Feel the sweet texture of strawberries being chewed one by one.

you can feel the chewing taste