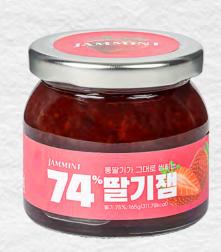

#### **JAMMINT 74% Strawberry Jam**

- Capacity: 165 g(5.82 oz)
- It contains 75% Korean strawberries
- Jam made from only raw materials without synthetic additives
- The taste of strawberry kernels