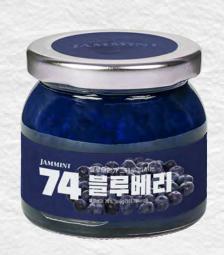

#### **JAMMINT 74% Blueberry Jam**

- Product: JAMMINT 74% Blueberry Jam
- Capacity: 165 g(5.82 oz)
- It contains 75% Blueberry
- Jam made from only raw materials without synthetic additives
- The taste of Blueberry kernels