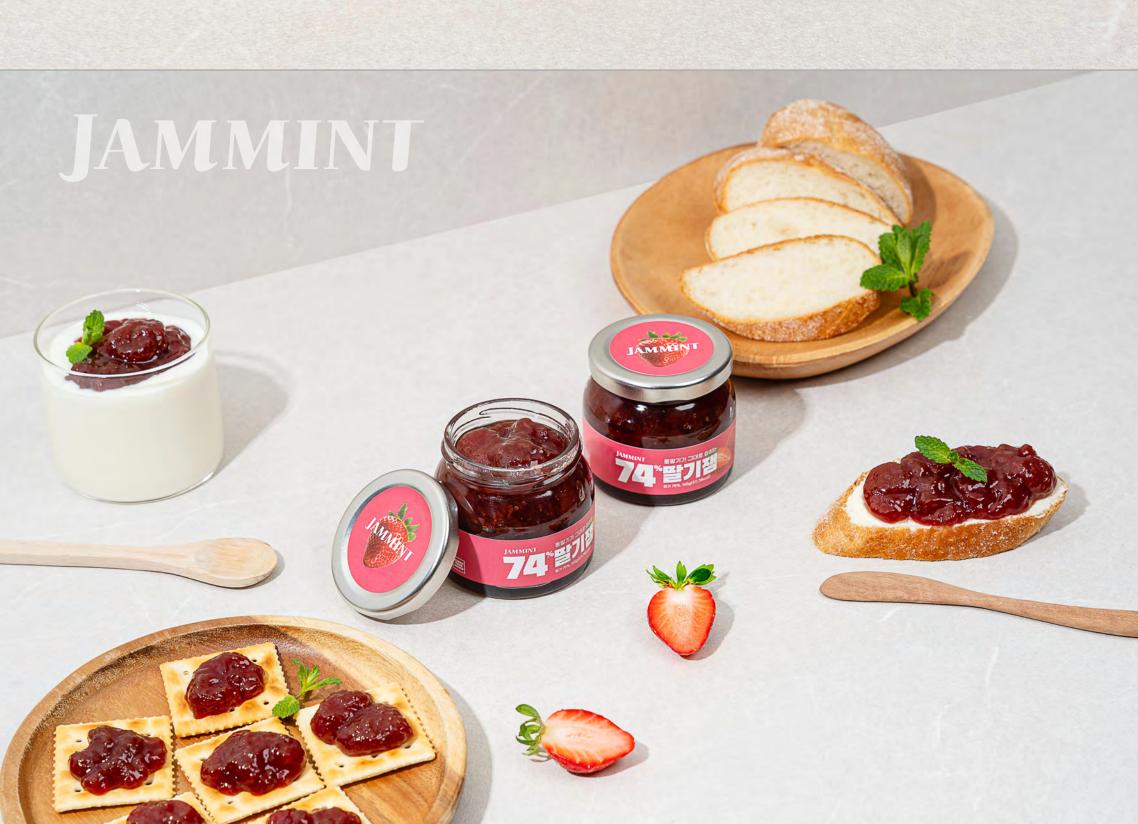

### **JAMMINT**

"

How much strawberry does it have to go in to become a strawberry jam that really tastes like strawberry?

7

Uncrushed strawberry jam

JAMMINT 74% Strawberry Jam

**Korean strawberry 75%**, 165g(5.82oz)

## Heavy taste with 75% Korean strawberries

Jam with 75% Korean strawberries.
Feel the difference in the thickness made with only pure raw materials

Feel the sweet texture of strawberries being chewed one by one.

# only raw materials without synthetic additives There are only three things you need to make strawberry jam. Strawberries (75%), unrefined

Fresh and healthy taste made with

sugar (24%), and lemon juice (1%) Feel the natural taste of fresh fruit made with only raw materials without synthetic additives such as preservatives, artificial hardeners (Pectin), or artificial sweeteners.