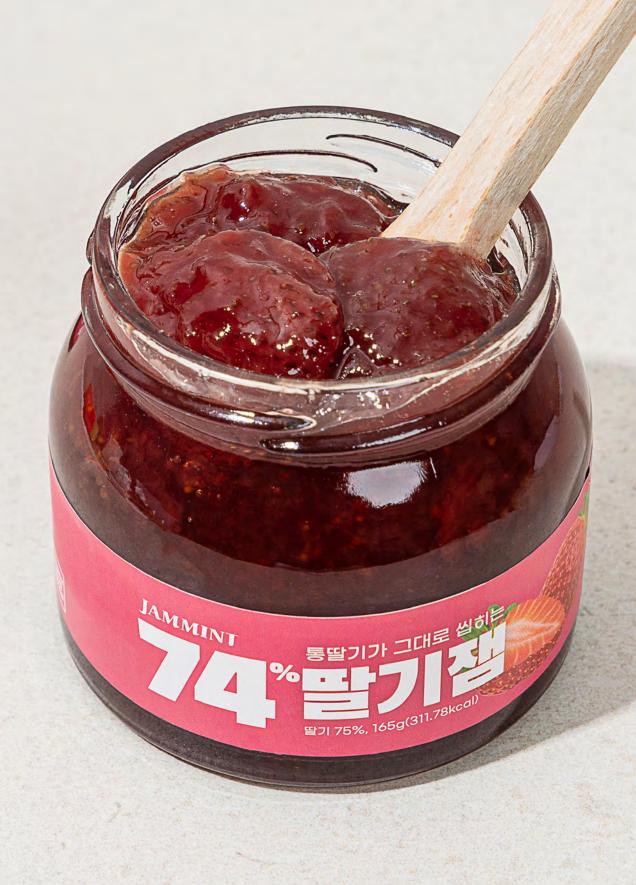

#### **JAMMINT 74% Strawberry Jam**

- Capacity: 165 g(5.82 oz)
- It contains 75% Korean strawberries
- Jam made from only raw materials without synthetic additives
- The taste of strawberry kernels