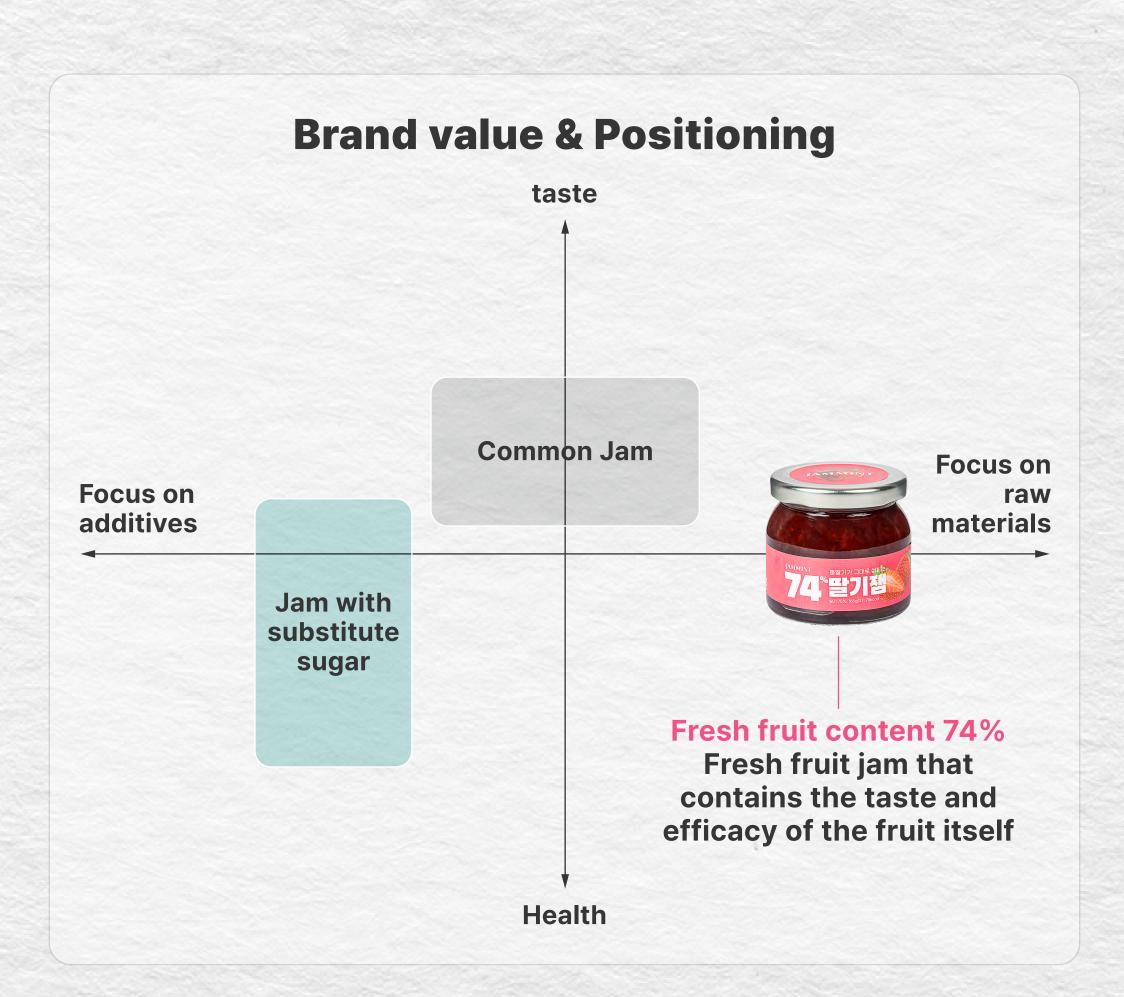

### **JAMMINT**

"

How much strawberry does it have to go in to become a strawberry jam that really tastes like strawberry?

7

Uncrushed strawberry jam

JAMMINT 74% Strawberry Jam

**Korean strawberry 75%**, 165g(5.82oz)

To make strawberry jam that tastes like real strawberry, we are constantly trying.

CHECKPOINT

#### KOREAN FRUIT

Jam containing the freshness of Korean fruits

MOUTHFEEL

contains the texture

of fruits that

can be chewed

NO ADDITIVES

Manufactured only
with raw materials
without synthetic

additives

## Heavy taste with 75% Korean strawberries

Jam with 75% Korean strawberries.
Feel the difference in the thickness made with only pure raw materials

Feel the sweet texture of strawberries being chewed one by one.

you can feel the chewing taste

# only raw materials without synthetic additives There are only three things you need to make strawberry jam. Strawberries (75%), unrefined

Fresh and healthy taste made with

sugar (24%), and lemon juice (1%) Feel the natural taste of fresh fruit made with only raw materials without synthetic additives such as preservatives, artificial hardeners (Pectin), or artificial sweeteners.