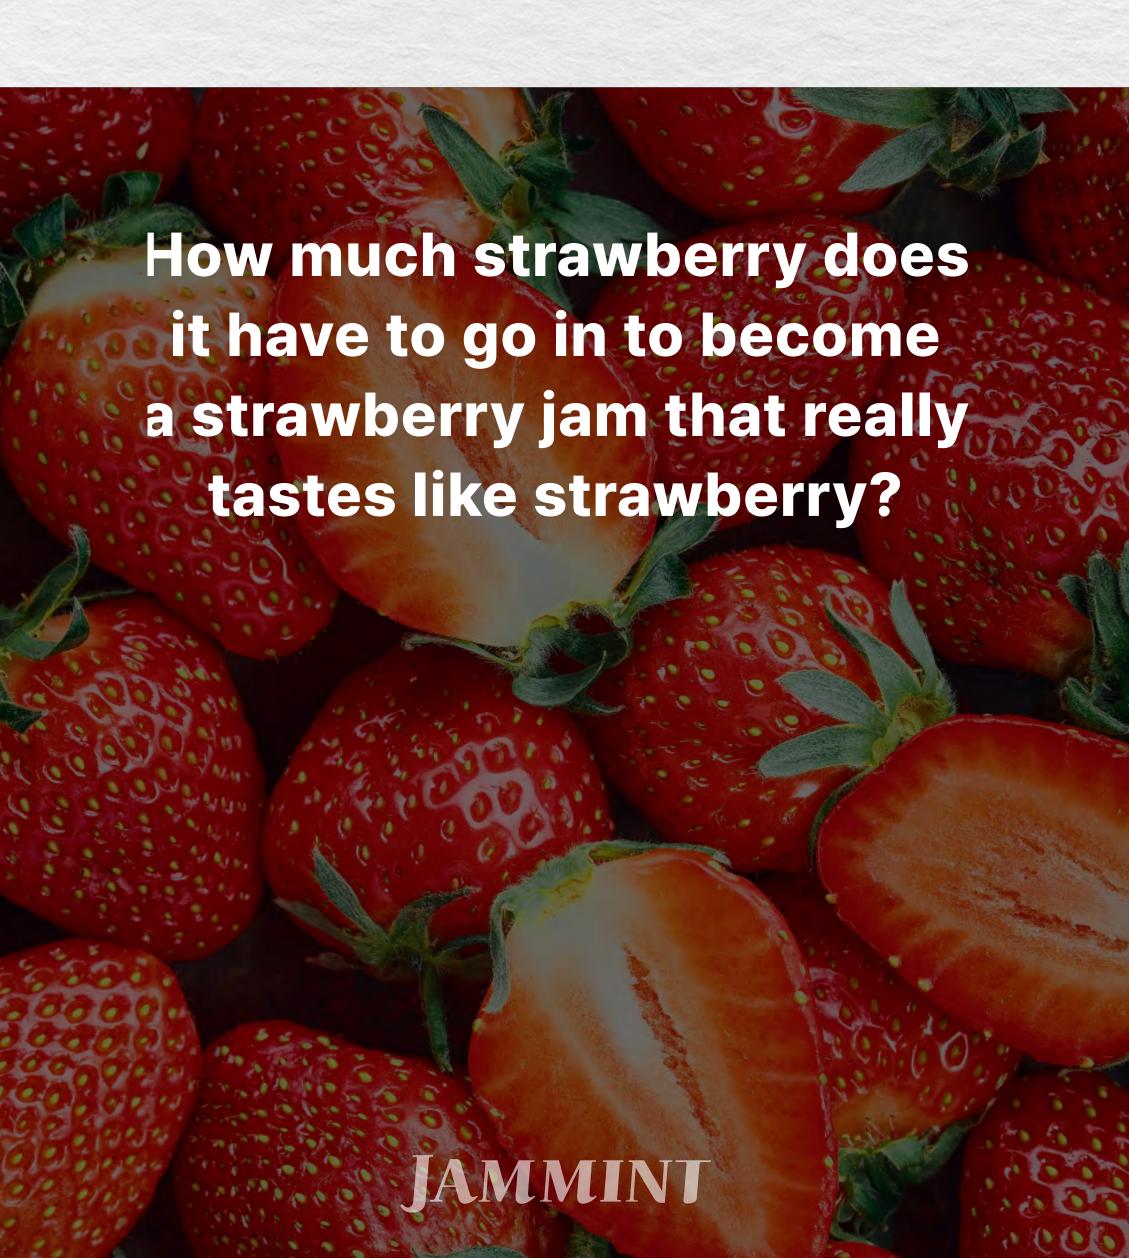

### **JAMMINT**

"

How much strawberry does it have to go in to become a strawberry jam that really tastes like strawberry?

7

Uncrushed strawberry jam

JAMMINT 74% Strawberry Jam

**Korean strawberry 75%**, 165g(5.82oz)