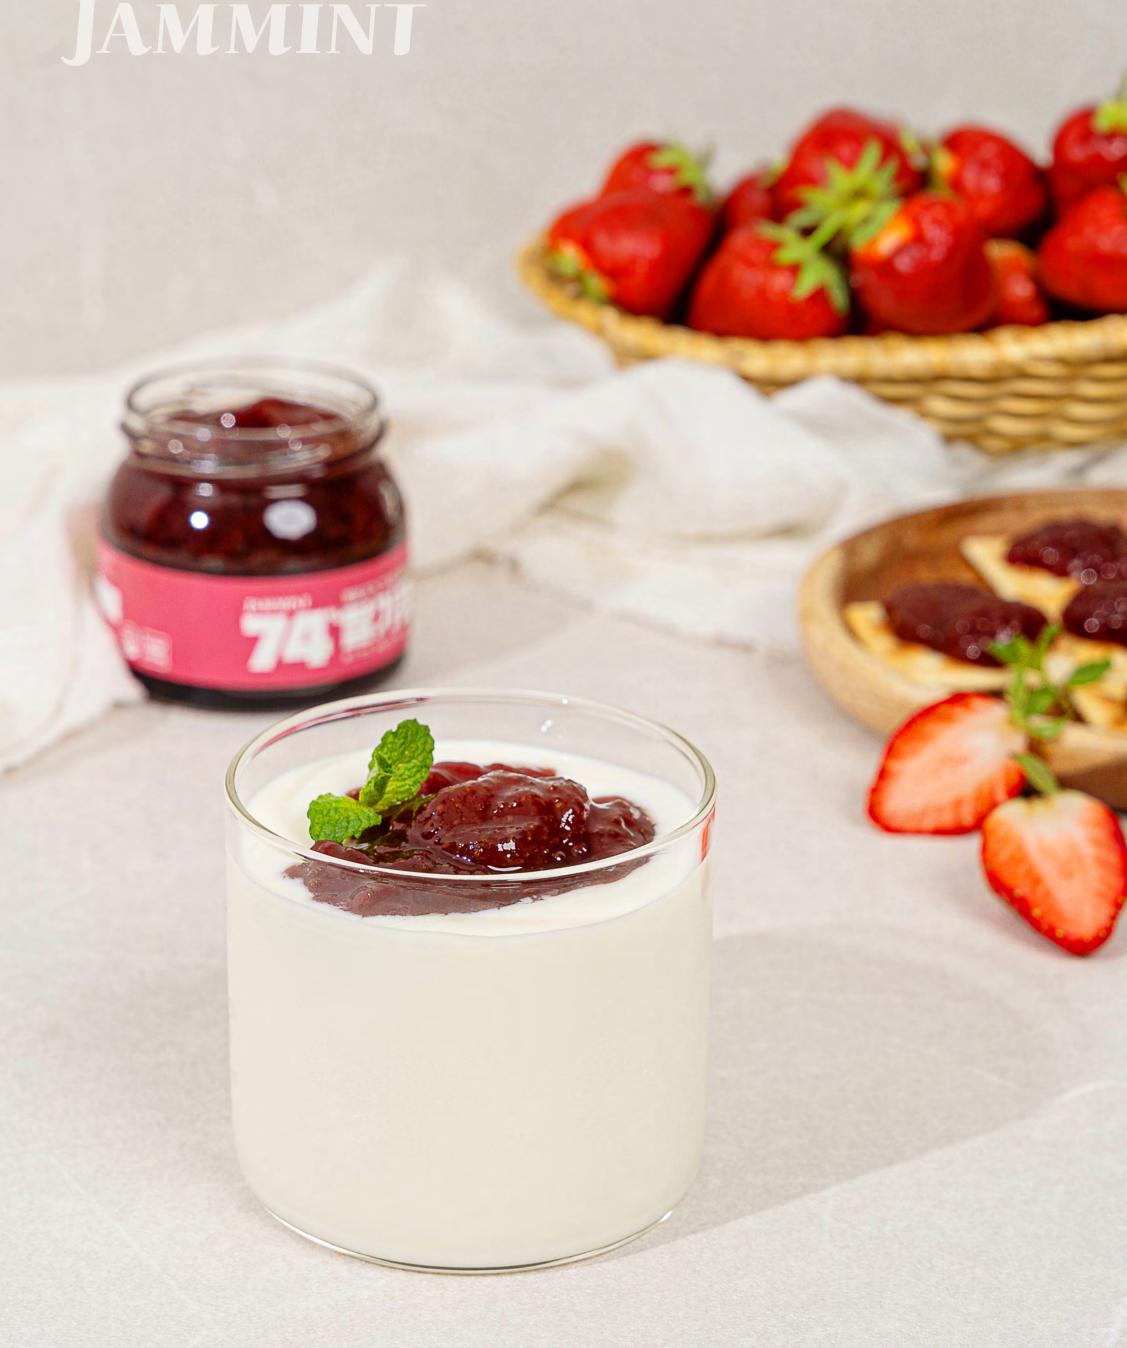

#### KOREAN FRUIT

Jam containing the freshness of Korean fruits

MOUTHFEEL

contains the texture

of fruits that

can be chewed

NO ADDITIVES

Manufactured only
with raw materials
without synthetic

## Heavy taste with 75% Korean strawberries

Jam with 75% Korean strawberries.
Feel the difference in the thickness made with only pure raw materials

Feel the sweet texture of strawberries being chewed one by one.