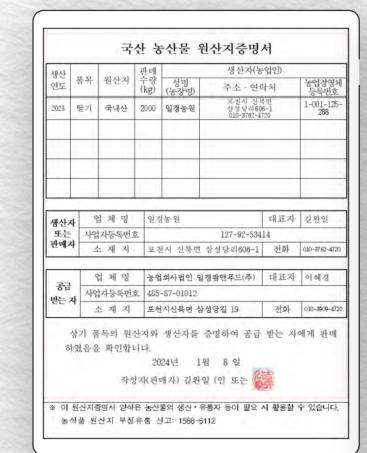

#### KOREAN FRUIT

Jam containing the freshness of Korean fruits

MOUTHFEEL

contains the texture

of fruits that

can be chewed

NO ADDITIVES

Manufactured only
with raw materials
without synthetic

## Heavy taste with 75% Korean strawberries

Jam with 75% Korean strawberries.
Feel the difference in the thickness made with only pure raw materials

Feel the sweet texture of strawberries being chewed one by one.

# only raw materials without synthetic additives There are only three things you need to make strawberry jam. Strawberries (75%), unrefined

Fresh and healthy taste made with

sugar (24%), and lemon juice (1%) Feel the natural taste of fresh fruit made with only raw materials without synthetic additives such as preservatives, artificial hardeners (Pectin), or artificial sweeteners.