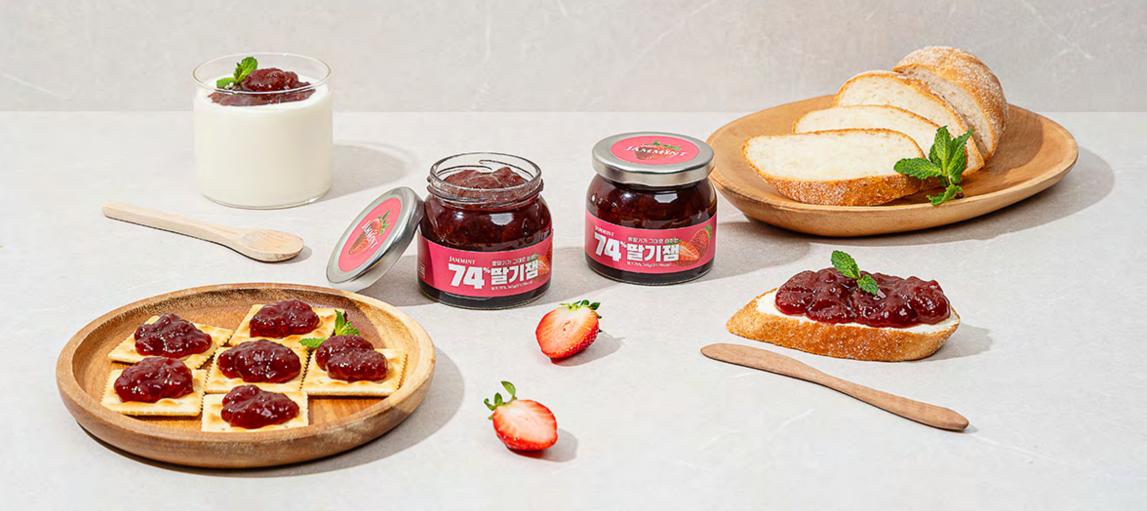

### **JAMMINT**

"

How much strawberry does it have to go in to become a strawberry jam that really tastes like strawberry?

7

Uncrushed strawberry jam

JAMMINT 74% Strawberry Jam

**Korean strawberry 75%**, 165g(5.82oz)

## Heavy taste with 75% Korean strawberries

Jam with 75% Korean strawberries.
Feel the difference in the thickness made with only pure raw materials

Feel the sweet texture of strawberries being chewed one by one.

# only raw materials without synthetic additives There are only three things you need to make strawberry jam. Strawberries (75%), unrefined

Fresh and healthy taste made with

sugar (24%), and lemon juice (1%) Feel the natural taste of fresh fruit made with only raw materials without synthetic additives such as preservatives, artificial hardeners (Pectin), or artificial sweeteners.