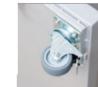

· Casters with special brakes that prevent the casters from turning or moving Premium, industrial-grade caste that move smoothly and quietly

Protruding water absorptions pad on the left and right are attached asymmetrically and the pads almost remove the rainwater from the folded surfaces of the umbrella! (can be used for both short and long umbrellas).