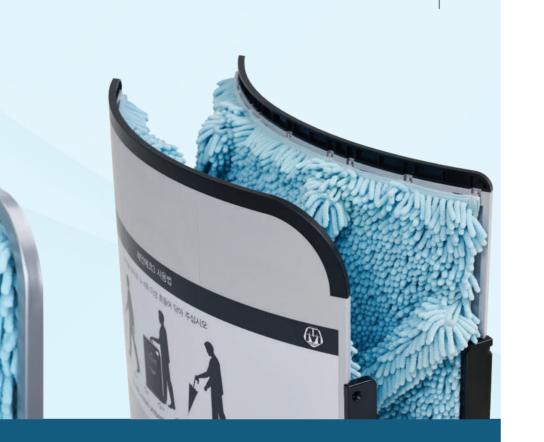

> Microfiber produced by MORRIS&CO's OEM Special Microfiber Fabric

Instead of ordinary microfiber fabric, MORRIS&CO uses special microfiber fabric that is optimal for removing rainwater to make water absorption pads.

00(W)X880(H)mm heet, Stainless 304 Steel

Water Repellent Polyester(100%) & Absorption Pad

· Built-in stainless steel water co (8.5L) and convenient drain valve

Parts in Detail

Patented 3D Water

Absorption Pad

· Casters with special brakes that prevent the casters from turning or moving Premium, industrial-grade caste that move smoothly and quietly

Protruding water absorptions pad on the left and right are attached asymmetrically and the pads almost remove the rainwater from the folded surfaces of the umbrella! (can be used for both short and long umbrellas).