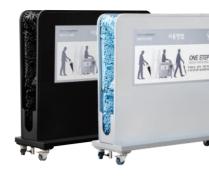

# **Rain Eco 2S**

Small Umbrella Dryer that Maintains the Reputation of Rain Eco 2S

## **Rain Eco 3**

Sags When it Absorbs Water 80%

Water Repellency

20%

**Ordinary Microfiber** Fabric Material Used for Ordinary Cleaning Tools

Perfect Balance of 50% Water Repellency & Water Absorption 50%