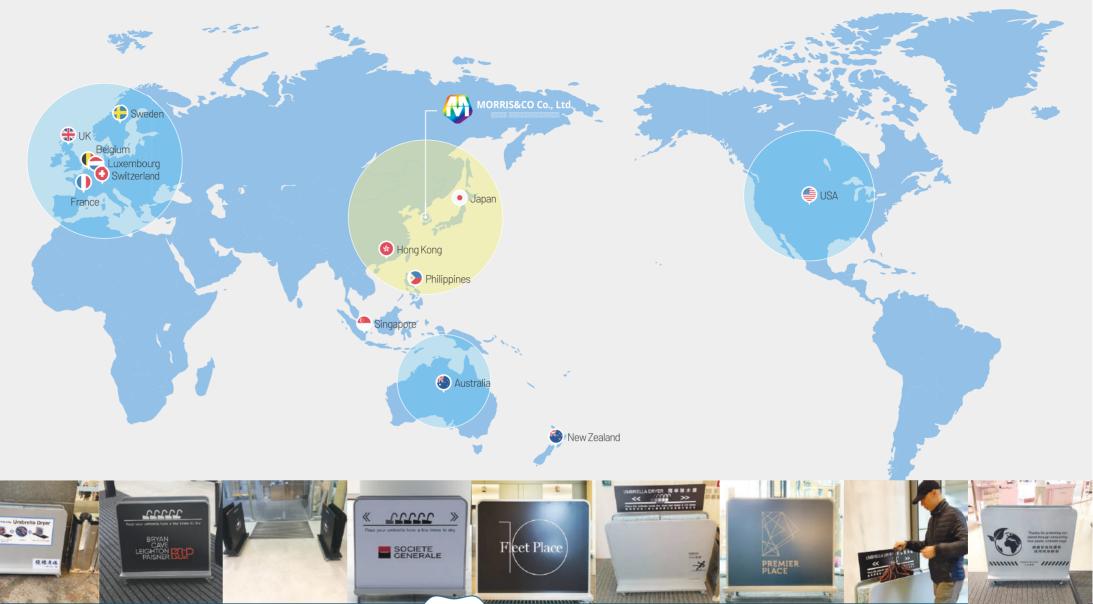

# GLOBAL **STANDARD**

Nation's Best, World's Best Umbrella Dryer Rain Eco Series Which Leads the Global Umbrella Dryer Market!

Exported to **13 Countries** Around the World!

## The Largest Umbrella Dryer Supplier in Korea

MORRIS&CO has supplied more than 10,000 units of product to government offices, educational institutions, medical institutions and major corporations in Korea. Recognized for its ability to offer quality and performance, MORRIS&CO firmly maintains its number one position in Korean umbrella dryer market.