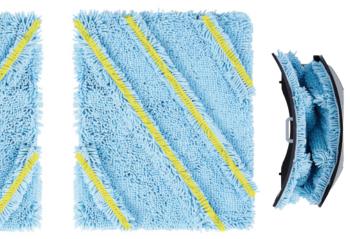

## **Rain Eco 3**

Sags When it Absorbs Water 80%

Water Repellency

20%

**Ordinary Microfiber** Fabric Material Used for Ordinary Cleaning Tools

Perfect Balance of 50% Water Repellency & Water Absorption 50%

> Microfiber produced by MORRIS&CO's OEM Special Microfiber Fabric

Instead of ordinary microfiber fabric, MORRIS&CO uses special microfiber fabric that is optimal for removing rainwater to make water absorption pads.

· Casters with special brakes that prevent the casters from turning or moving Premium, industrial-grade caste that move smoothly and quietly

Protruding water absorptions pad on the left and right are attached asymmetrically and the pads almost remove the rainwater from the folded surfaces of the umbrella! (can be used for both short and long umbrellas).