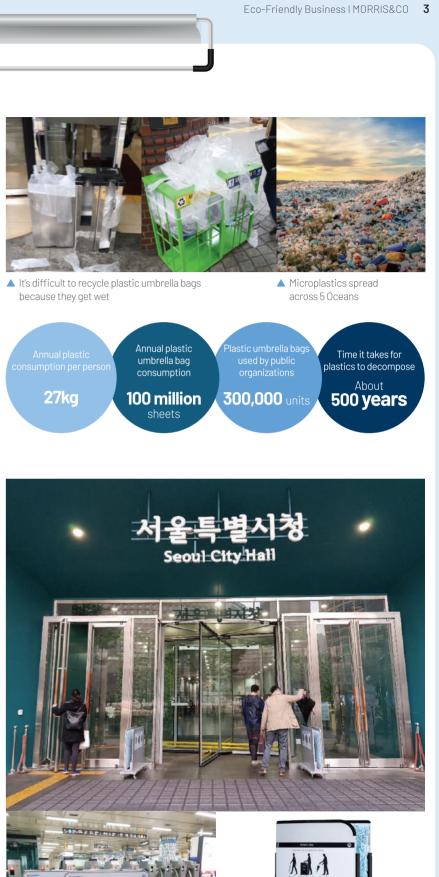

## Looking back at ourselves

with Rain Eco 2S and 3

The use of plastic umbrella bags will be **banned** starting from 2022 at buildings occupying a space of **at** least 3,000m<sup>2</sup> in Korea.

## **Protecting** ourselves

with Rain Eco 2S and 3

You can see Rain Eco 2S used at many government offices, major corporations and religious facilities in Korea.

Rain Eco 2S is the only umbrella dryer that has passed government's rigorous evaluation process and is supplied to Seoul Metropolitan Rapid Transit Corporation.