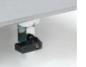

· Casters with special brakes that prevent the casters from turning or moving Premium, industrial-grade caste that move smoothly and quietly

Protruding water absorptions pad on the left and right are attached asymmetrically and the pads almost remove the rainwater from the folded surfaces of the umbrella! (can be used for both short and long umbrellas).