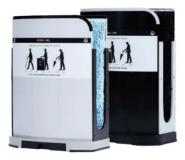

Rain Eco 2S installed at spacious places like subway stations and Seoul City Hall.

A 100 -----

S 사용매트로안경

Rain Eco 3 for places with limited spaces like restaurants, cafes and commercial buildings

The Global Standard for Umbrella Dryers

# **Rain Eco 2S**

Small Umbrella Dryer that Maintains the Reputation of Rain Eco 2S