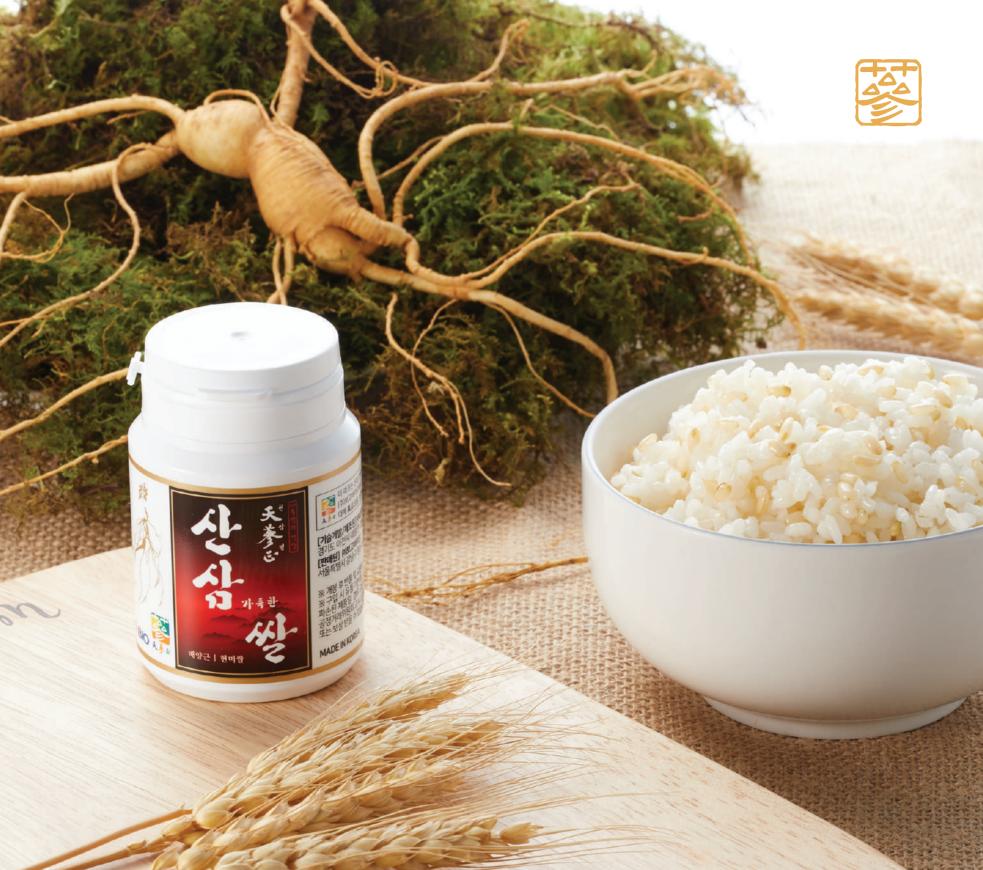

- The medicinal herbs of eternal life, the medicinal herbs that Qin Shi Huang was looking for, and health through wild ginseng
- Product composition | 100g x 1Bottle
- Raw materials and content I
- BOGO wild ginseng cultured root (domestic production, 60% or more solids, 140mg/g or more of saponins) 80%,
- Red ginseng concentrate (domestic production, 60% or more solid content, 140mg/g saponin or more) 20%
- How to eat | 3 times a day, 1 g at a time (take in cold or hot water)

### Bogo bio's technology that contains the true value of wild ginseng







Identification of Cheonjong Wild Ginseng by DNA Fingerprint Analysis Technique



Tissue culture technology of Cheonjong wild ginseng



Increased ginsenoside content with patented technology



100g contains about 100 roots of saponin





| Release price |           |  |  |  |
|---------------|-----------|--|--|--|
| (1ea) I       | W 33,000  |  |  |  |
| (5ea) I       | W 165,000 |  |  |  |

Chunsamjung Rice full of wild ginseng root

### "Rice is a medicine"

Rice full of wild ginseng root is an outstanding product that won the gold prize at the Geneva International New Technology Exhibition, one of the world's three major invention contests, for its flavor and taste created with a patented technology produced using plant tissue culture technology after separating wild ginseng tissue collected from nature.Brown rice is used (over 96% complete rice), and the active ingredients of wild ginseng are contained in brown rice.

It is a high-quality, high-quality product that contains saponin equivalent to one root of wild gins