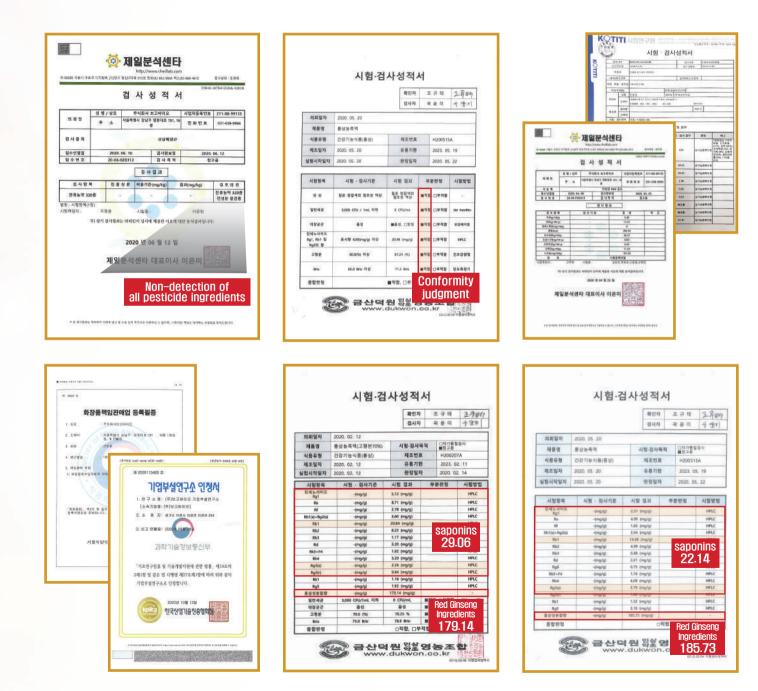

ally active substance. In oriental medicine, wild ginseng saponin has been used as a cardiac agent or a diuretic. In particular, wild ginseng saponin has a unique chemical structure different from saponin found in other plants and has a unique pharmacological effect. Ginsenoside]' and has the following effects.



BOGO BIO

### WILD GINSENG CULTURED ROOT

99%

• The same ingredients as natural wild ginseng

100%

 Authenticity inspected by patented technology
 Aseptic culture Food and Drug Administration Certification



Special Bogobio's wild ginseng cultured root

### The same ingredients of wild ginseng and Bogobio cultured wild ginseng root



Special Bogobio's wild ginseng cultured root

### Excellent saponin (ginsenoside) content



#### Special Bogobio's wild ginseng cultured root









CHUNSAMJUNG Rg3 gold (1Bottle)



CHUNSAMJUNG Rice full of wild ginseng root



CHUNSAMJUNG Signature One shot a day (30stick)





CHUNSAMJUNG Signature jin (30EA)



CHUNSAMJUNG in side Wild ginseng Soap (3EA)



AK-33 Wild Ginseng Cultured Root Cosmetic Set



release price I W 5,400,000

### "Treasure House of Wild Ginseng"

President's Health Cheon Samjeong RG3 Gold is the best product with 20 years of technology in Bogobio. We collect samples of ginseng, wild ginseng, and various medicinal herbs from around the world and make data. Based on the data, we identify as wild ginseng and wild ginseng through DNA fingerprint analysis technique. Using the identified wild ginseng, we use patented technology for Useful substances (ginsenosides), a premium wild ginseng-related product m