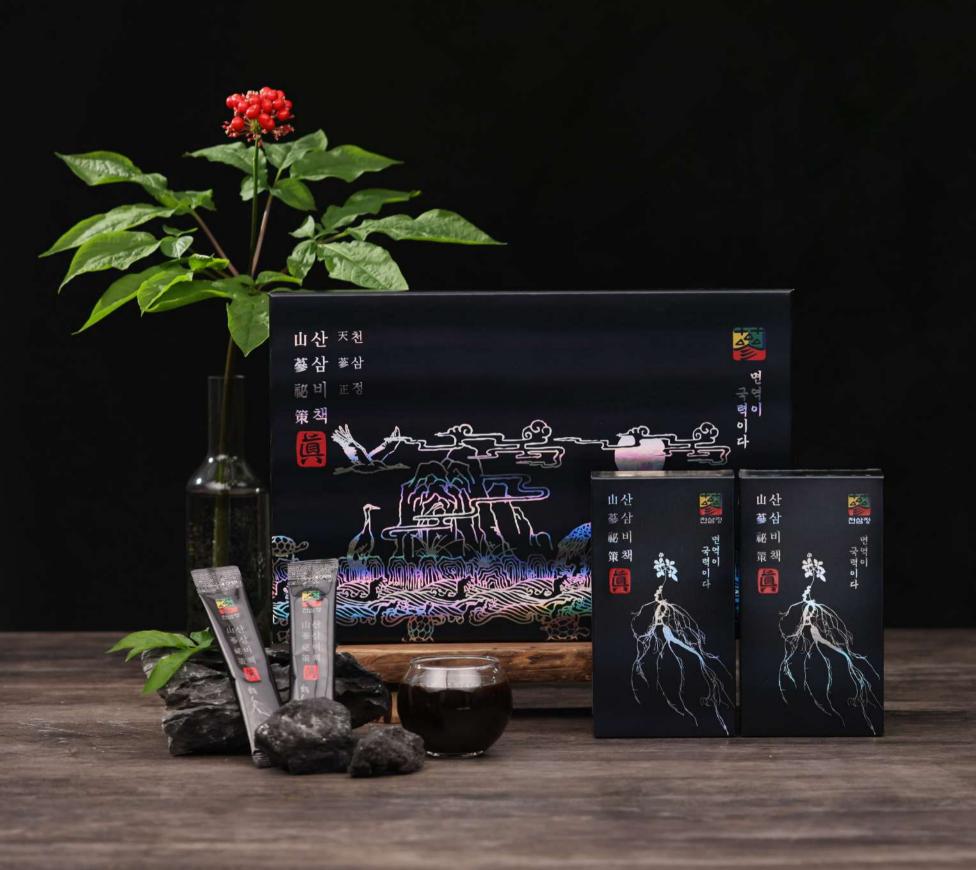

Former President Kim Dae-jung and his wife visited 'Icheon Central Technology Research Center' Held the 4th Korean Wild Ginseng Festival (Hamyang-gun, Gyeongsangnam-do)

2007

### 2005

Held the 3rd Korean Wild Ginseng Festival (Hamyang-gun, Gyeongsangnam-do) Sponsored 'Wild Ginseng & Wild Ginseng Cultured Root Concentrate' to the German World Cup Team Started 'Wild Ginseng Technology Research Center'

in Hamvang-gun, Gyeongsangnam-do

Geneva International Invention Competition Gold Award Received the Prime Minister's Award at the Digital Innovation Awards (Comprehensive Grand Prize) Held the 2nd Korean Wild Ginseng Festival (Hamyang-gun, Gyeongsangnam-do) Completion of technology research center and factory in Hamyang-gun, Gyeongsangnam-do

Signed an MOU to attract investment for Sansam Resort (GEN Financial AG, Switzerland) Held the 5th Korean Wild Ginseng Festival (Hamyang-gun, Gyeongnam) Free HIV diagnosis kit provided to NGO Good People (approximately KRW 300 million) Yoido Full Gospel Church Elder Cho Yonggi visits 'Icheon Central Technology Research Center' Signed MOU with Korea University School of Medicine (Joint research for the development of new natural products and vitalization of the bio industry)