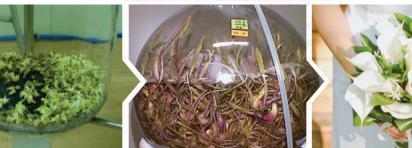

## Securing the world's first mass-scale production facility for wild ginseng raw materials (30 tons)

wild ginseng body, That is, it cuts the main root. Finely chopped wild ginseng pieces are placed on a special medeum developed by our company If you create a suitable environment at this time, fine roots will be created from those fragments.

The resulting fine roots are cut again, cultured in liquid, and growth conditions established for proliferation culture. Cultured wild ginseng root grown normally by irregular root growth is culyered in a 20 liter bioreactor under optimal culture conditions.