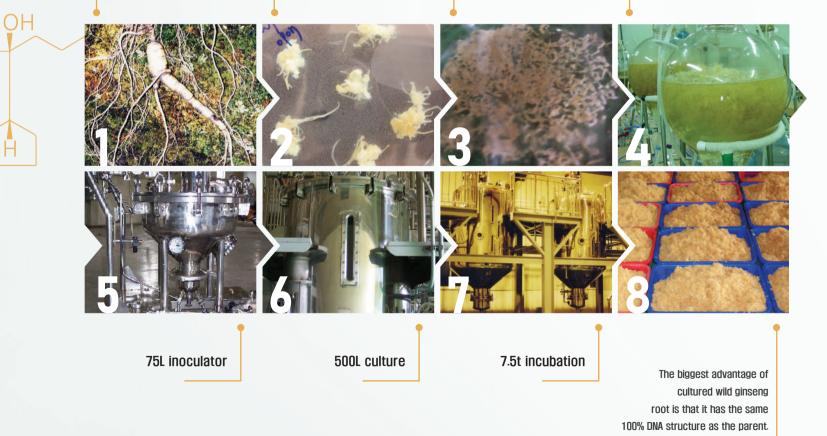

## Securing the world's first mass-scale production facility for wild ginseng raw materials (30 tons)

wild ginseng body, That is, it cuts the main root. Finely chopped wild ginseng pieces are placed on a special medeum developed by our company If you create a suitable environment at this time, fine roots will be created from those fragments.

The resulting fine roots are cut again, cultured in liquid, and growth conditions established for proliferation culture. Cultured wild ginseng root grown normally by irregular root growth is culyered in a 20 liter bioreactor under optimal culture conditions.