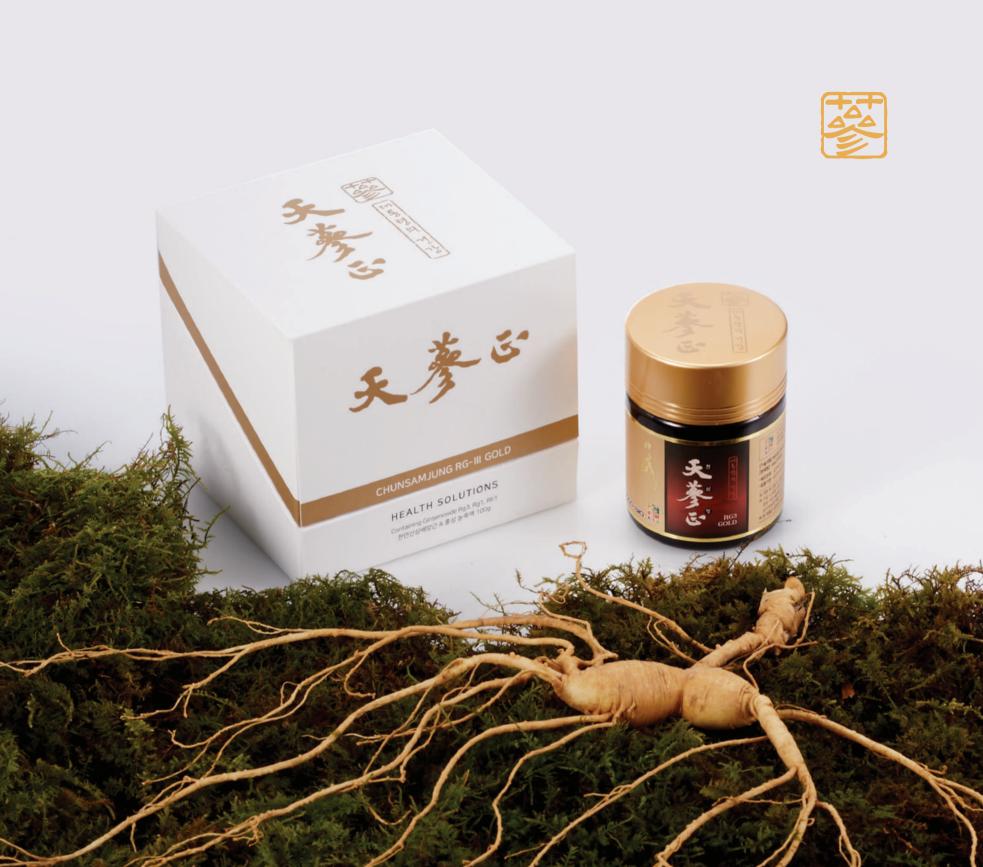

nsenoside]' and has the following effects.



BOGO BIO

### WILD GINSENG CULTURED ROOT

99%

• The same ingredients as natural wild ginseng

100%

 Authenticity inspected by patented technology
 Aseptic culture Food and Drug Administration Certification



Special Bogobio's wild ginseng cultured root

### The same ingredients of wild ginseng and Bogobio cultured wild ginseng root



Special Bogobio's wild ginseng cultured root

### Excellent saponin (ginsenoside) content



#### Special Bogobio's wild ginseng cultured root









CHUNSAMJUNG Rg3 gold (1Bottle)



CHUNSAMJUNG Rice full of wild ginseng root



CHUNSAMJUNG Signature One shot a day (30stick)





CHUNSAMJUNG Signature jin (30EA)



CHUNSAMJUNG in side Wild ginseng Soap (3EA)



AK-33 Wild Ginseng Cultured Root Cosmetic Set



release price I W 5,400,000

### "Treasure House of Wild Ginseng"

President's Health Cheon Samjeong RG3 Gold is the best product with 20 years of technology in Bogobio. We collect samples of ginseng, wild ginseng, and various medicinal herbs from around the world and make data. Based on the data, we identify as wild ginseng and wild ginseng through DNA fingerprint analysis technique. Using the identified wild ginseng, we use patented technology for Useful substances (ginsenosides), a premium wild ginseng-related product made by increasing the content.

- A treasure trove of wild ginseng that was born with the tissue culture technology of Cheonjong wild ginseng, and up to 100 years of health

- Bogobio's technology that has preserved the true value of wild ginseng with unchanging craftsm