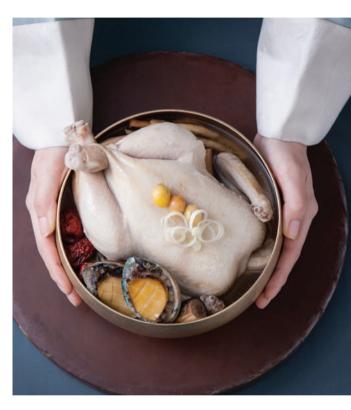

ty, high-quality product that contains saponin equivalent to one root of wild ginseng per rice case (100g)

In particular, this saponin permeates into the grains of rice and is wild ginseng itself without loss of ingredients even after washing.

- Taking care of our family' s immunity with wild ginseng
- A variety of nutritious dishes using wild ginseng rice for three meals a day
- Wild ginseng samgyetang full of flavor is possible with a bowl of wild ginseng rice instead of glutinous rice and ginseng on Bok Day
- Product composition I 100g x 1barrel
- Raw materials and content I Brown rice (domestic), BOGO wild ginseng cultured root
- How to eat I Mix 5~15% of the mixing ratio with white rice and use it for eating or samgyetang, etc. After grinding with a mixer, use it in various places



#### Various uses of wild ginseng rice













Bibimbap

Kind of porridge

Rice cake soup

Kind of salad

Grilled food etc.

Soup etc.



### Chunsamjung Signature One a day

ignature

Release price I 😽 316,000



### "A day becomes a miracle"

Chunsamjung Signature Haru Hanpo is a stick type product that is easy to carry in your pocket or bag. Contains 7.5% of cultured wild ginseng root (solids 60% or more, saponin 140mg/g or more) and red ginseng concentrate 7.5% (solids 60% or more, saponin 140mg/g or more). By planting wild ginseng in my body through Chunsamjung Signature Haru Hanpo, today's day becomes a miracle.

### - Haru Hanpo is

- · 38 types of zosaponins such as RG3, RG1, Rb1, Rh2, Rg2, Rb2, Rc
- Compared to other companies' ternary (Rg3, Rg1, Rb1) content of 3mg/g on a