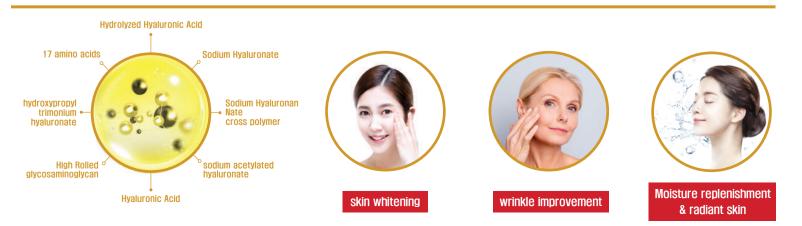

------------------------------------------------------------------------------|--------------------------------------------------------------------------------------------------------------------------------------------------|
| After cleansing, apply on the paim<br>of your hand and gently spread along<br>the skin texture from the inside<br>to the outside, then tap lightly<br>to absorb | In the next step of the essence<br>toner, gently apply it from<br>the inside out along the skin<br>texture, then tap it lightly<br>for absorption. | In the next step of the ampoule<br>serum, gently spread it from<br>the inside out along the skin texture,<br>then tap it lightly for absorption. |



### A hydration solution of 7 hyaluronic acid and 17 kinds of amino acids that help skin hydrate and soothe.





sansam bicheck won

### All diseases are cured only when the blood is pure

presents a new day to modern people who are tired from excessive drinking and overwork.. It is a product with the highest level of satisfaction from those who have experienced it more than a thousand words. Try it for yourself with a repurchase rate of 40% and feel the changes in your body day by day.

- Product composition I 20ml x 30 pouch (600ml)
- Raw materials and content I

Contains 7.5% of wild ginseng cultured root concentrate (solids 60% or more, saponin 140mg/g or more) and red ginseng Concentrate 7.5% (solids 60% or more, saponins 140mg/g or more), maca extract powder,Zinc gluconate, acacia honey (domestic), fructooligosaccharide, Mixed extract of 17 kinds of plants

- How to eat I Take 1 sachet once