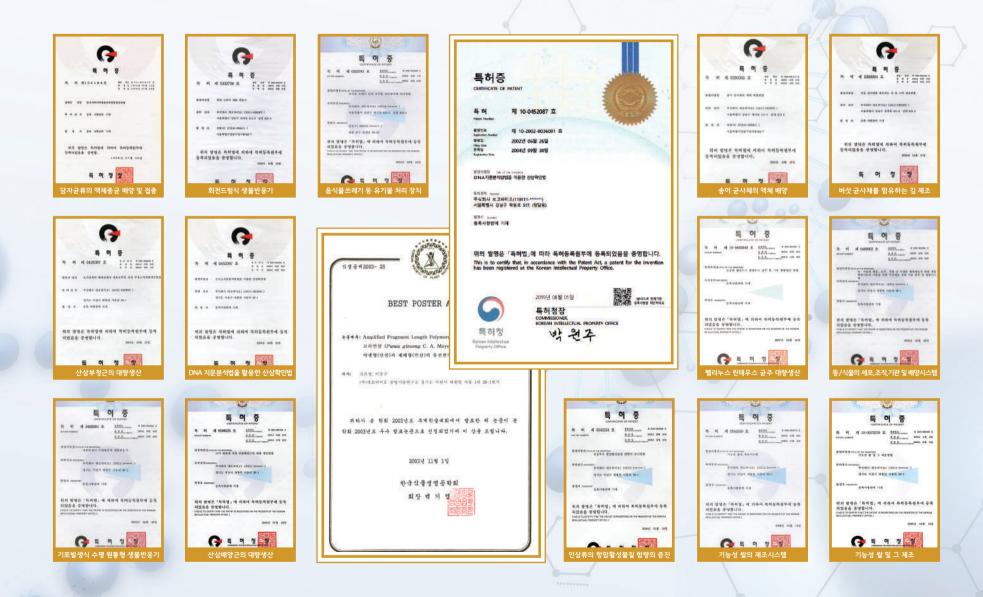

## Patent

|               | -                                                 |                 |                                                                     |           |                    |  |
|---------------|---------------------------------------------------|-----------------|---------------------------------------------------------------------|-----------|--------------------|--|
| 특 허           |                                                   | 525 호           | 충위빈호<br>(APPLICATION NUMBER)                                        | 제 2003    | -0061244 호         |  |
| (PATENT NUM   |                                                   |                 | 정 원 일<br>FILING DATE YY/MM/DDJ<br>등 목 연<br>DEGISTINATION DATE YY/MM |           | 09월 02일<br>07월 29일 |  |
| 발명의명치         | 성 (TITLE OF THE INVE)<br>조직 배역                    |                 | 삼배양근의 대량 신                                                          | 산방법       |                    |  |
| 특허권자(         |                                                   | 네오바이오(          | 110111-1******                                                      | )         |                    |  |
|               | 경기도 이                                             | 이천시 대월면         | 사동리 26-1                                                            |           |                    |  |
| 발명자 (IN       |                                                   | 란에 기계           |                                                                     |           |                    |  |
| 위의 발          | 명은「특허                                             | 법」에 의           | 하여 특허등록                                                             | ₩<br>원부¢  | 에 등록               |  |
| (THIS IS TO O | 을 증명합니<br>CERTIFY THAT THE I<br>AL PROPERTY OFFIC | PATENT IS REGIS | stered on the regist                                                | ter of th | e Korean           |  |
|               |                                                   |                 |                                                                     | 05년 07    | 7월 29일             |  |

HC

HO

Mass production method of wild ginseng cultured root by tissue culture

[domestic patent NO. 0506625 | 2005.07.29] Mass production of wild ginseng raw materials through bioreactor Mass production of cultured wild ginseng root by tissue culture