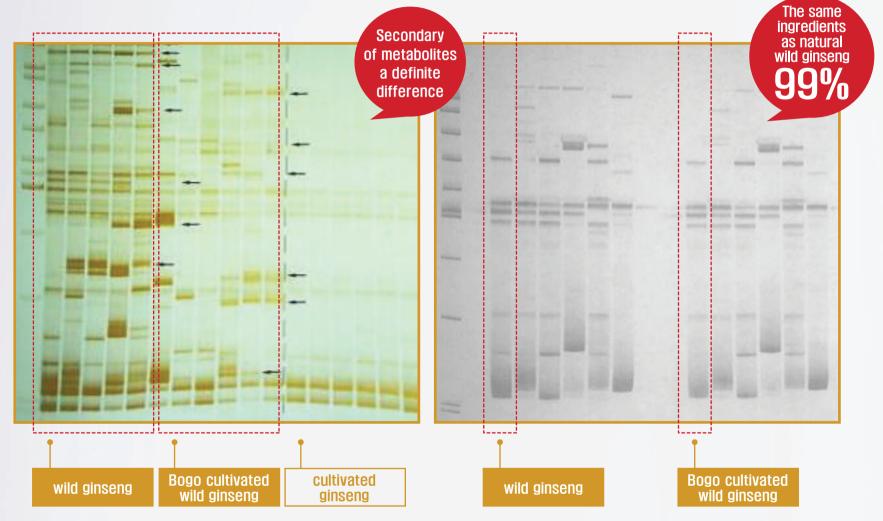

After separating the tissues of wild ginseng collected from nature, a large amount of wild ginseng was grown using plant tissue culture technology. It has the same genetic factors as natural wild ginseng.