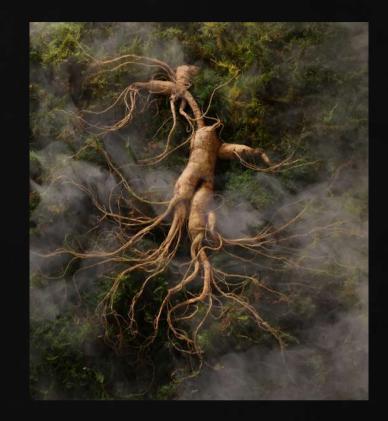

After separating the tissues of wild ginseng collected from nature, a large amount of wild ginseng was grown using plant tissue culture technology. It has the same genetic factors as natural wild ginseng.

## Securing the world's first mass-scale production facility for wild ginseng raw materials (30 tons)

wild ginseng body, That is, it cuts the main root. Finely chopped wild ginseng pieces are placed on a special medeum developed by our company If you create a suitable environment at this time, fine roots will be created from those fragments.

The resulting fine roots are cut again, cultured in liquid, and growth conditions established for proliferation culture. Cultured wild ginseng root grown normally by irregular root growth is culyered in a 20 liter bioreactor under optimal culture conditions.