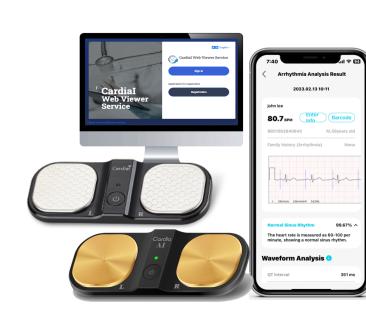

# You can Monitor Your Heart Condition anytime and anywhere using Cardial mobile ECG device.

#### Personal Self-Diagnostic ECG

- CAI-100 mobile self-diagnostic ECG device
- CAI-100W Cardial Windows ECG system
- CardiaI applications(Android, iOS), WEB Viewer
- Cardial non-invasive Diabetes monitoring\*

#### Self-Diagnostic ECG for Hospitals

- CAI-100H ECG for hospital use
- CAI-300 Patch ECG, 6Leads, The First in Korea
- CAI-500 KIOSK, 6types of Biometric info. Analysis
- CardiaI application and WEB viewer