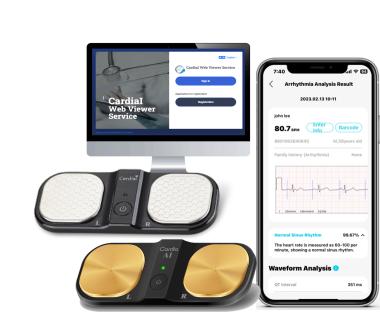

#### Personal Self-Diagnostic ECG

- CAI-100 mobile self-diagnostic ECG device
- CAI-100W Cardial Windows ECG system
- CardiaI applications(Android, iOS), WEB Viewer
- Cardial non-invasive Diabetes monitoring\*

# You can Monitor Your Heart Condition anytime and anywhere using Cardial mobile ECG device.