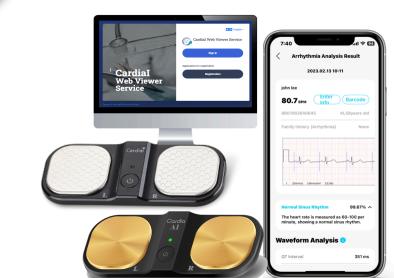

#### Personal Self-Diagnostic ECG

- CAI-100 mobile self-diagnostic ECG device
- CAI-100W Cardial Windows ECG system
- CardiaI applications(Android, iOS), WEB Viewer
- Cardial non-invasive Diabetes monitoring\*

# You can Monitor Your Heart Condition anytime and anywhere using Cardial mobile ECG device.