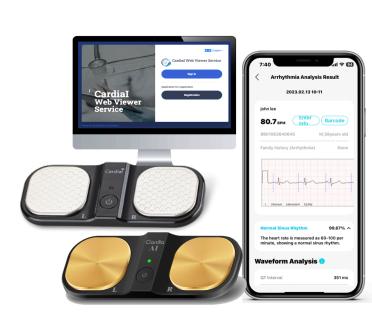

#### Personal Self-Diagnostic ECG

- CAI-100 mobile self-diagnostic ECG device
- CAI-100W Cardial Windows ECG system
- CardiaI applications(Android, iOS), WEB Viewer
- Cardial non-invasive Diabetes monitoring\*

# You can Monitor Your Heart Condition anytime and anywhere using Cardial mobile ECG device.