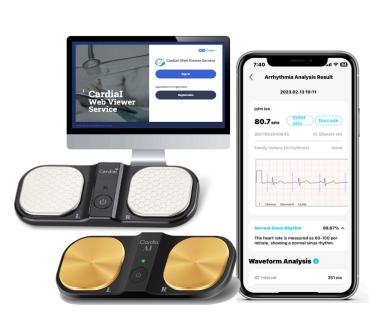

# You can Monitor Your Heart Condition anytime and anywhere using Cardial mobile ECG device.

#### Personal Self-Diagnostic ECG

- CAI-100 mobile self-diagnostic ECG device
- CAI-100W Cardial Windows ECG system
- CardiaI applications(Android, iOS), WEB Viewer
- Cardial non-invasive Diabetes monitoring\*