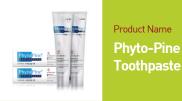

Ingredients | Red pine oil TM, Borage oil, Ylang-

Usage I Nourishes the skin and adds shine to the skin

Ingredients I All-natural red pine oil, Aminocapronic acid, Allantoin hydroxy aluminum chloride, Sorbitol, Licorice extract, Menthol, etc.

Effectiveness | Prevents gum diseases, periodontitis and cavities, removes bad breath and anti-plaque, etc Size | 150g

Product Name Pine Needle Aroma

Ingredients | Pine needle concentrate phytoncide, grain, limonene 1), Main ingredient 100% all-natural ingredients