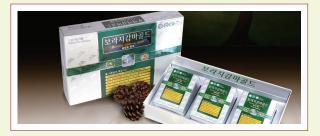

#### **Health Food**

Type of Product I Health Food

- 100%

Product Name **JeokSongWon** 

Product Name Borage Gamma Gold

Type of Product | Health Function Food Effectiveness | Improves blood circulation and cholesterol

Product Size 132g(500mg \* 240 capsules) Ingredient & Content I Distilled pine needle concentrate – 40%, Borage Gamma Oil – 60% Administration Method 1 2 capsules, twice a day.

Product Name YuhanM **Multi-Vitamin** 