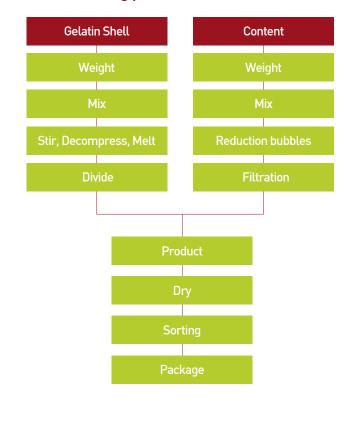

#### The procedure of the Red Pine Oil distillation method and manufacturing process

#### The procedure of the Red Pine Oil distillation method

- 1 A stage of collecting and selecting pine needles
- A stage of washing and drying pine needles
- **3** A stage of slicing and grinding the dried pine needles
- A stage of mixing the grinded pine needles with a proper ratio of water and concentrating them. High technologies and knowhows are needed to calculate the mixing ratio of water, and distillate and concentrate them.
- **5** A process of removing essential oil and unnecessary materials after the concentration process
- A process of adjusting the concentration to the most appropriate level for bodies to absorb
- A process of ripening the results in a special environment
- **3** A quality standard test process for the final product that satisfies company's internal regulations
- If a quality certification process for the product that passed the overall test

#### Manufacturing process