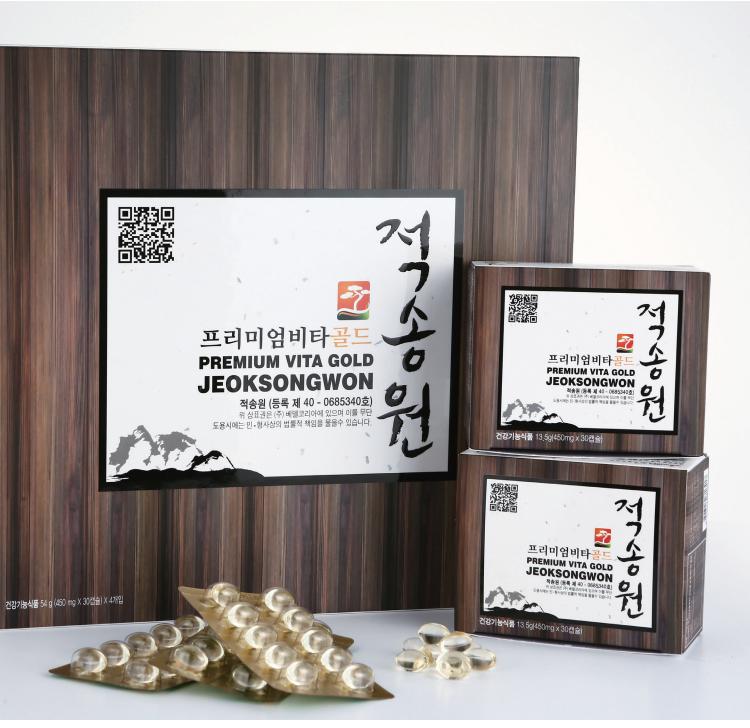

Blister

Product Name I JeokSongWon (赤松元) Primium Vita Gold Type of Product I Health Functional Food Effectiveness I Anti-oxidation Product Size I 54g (450mg x 120 capsules) Ingredient & Content I Distilled pine needle concentrate 99%, VitaminE 1% Administration Method I 1 capsule, twice a day.