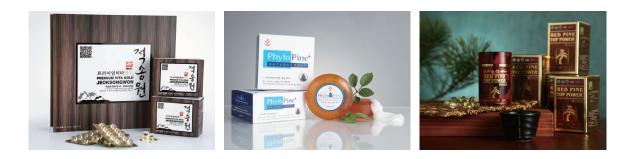

Blister

Product Name I JeokSongWon (赤松元) Primium Vita Gold Type of Product I Health Functional Food Effectiveness I Anti-oxidation Product Size I 54g (450mg x 120 capsules) Ingredient & Content I Distilled pine needle concentrate 99%, VitaminE 1% Administration Method I 1 capsule, twice a day.

#### **Health Food**

Type of Product I Health Food

- 100%

Product Name **JeokSongWon** 

Product Name Borage Gamma Gold

Type of Product | Health Function Food Effectiveness | Improves blood circulation and cholesterol

Product Size 132g(500mg \* 240 capsules) Ingredient & Content I Distilled pine needle concentrate – 40%, Borage Gamma Oil – 60% Administration Method 1 2 capsules, twice a day.

Product Name YuhanM **Multi-Vitamin** 