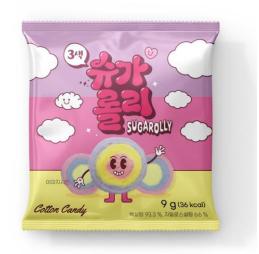

#### COTTON CANDY of YESUNG F&B

This beautiful rolled cotton candy comes in a rainbow of colors and features a different scent for each color. It captures children's attention and taste buds with its great appearance and taste.

 $\bullet$ 

**3COLOR SUGAROLLY** 

**RAINBOW COTTON CANDY** 

**COTTON CANDY CAKE** 

**BIG SUGAROLLY (for USA)** 

POP ROCKS SUGAROLLY (for USA)

**RAINBOW COTTON CANDY (for Japan)** 

**RAINBOW COTTON CANDY (for Japan)** 