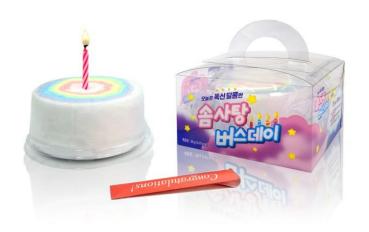

 $\bullet$ 

**3COLOR SUGAROLLY** 

**RAINBOW COTTON CANDY** 

**COTTON CANDY CAKE** 

**BIG SUGAROLLY (for USA)** 

POP ROCKS SUGAROLLY (for USA)

**RAINBOW COTTON CANDY (for Japan)** 

**RAINBOW COTTON CANDY (for Japan)** 