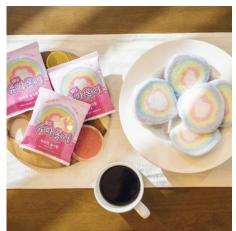

#### COTTON CANDY of YESUNG F&B

This beautiful rolled cotton candy comes in a rainbow of colors and features a different scent for each color. It captures children's attention and taste buds with its great appearance and taste.

In addition, this product can be exported in a general container thanks to its excellent packaging method, giving it a huge advantage in distribution and logistics.

1