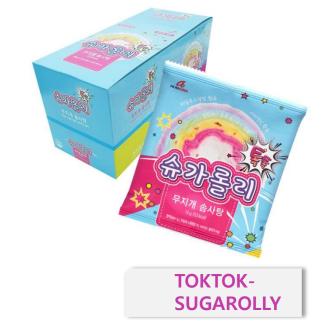

 $\bullet$ 

**3COLOR SUGAROLLY** 

**RAINBOW COTTON CANDY** 

**COTTON CANDY CAKE** 

**BIG SUGAROLLY (for USA)** 

POP ROCKS SUGAROLLY (for USA)

**RAINBOW COTTON CANDY (for Japan)** 

**RAINBOW COTTON CANDY (for Japan)** 