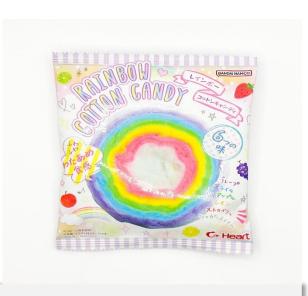

#### COTTON CANDY of YESUNG F&B

This beautiful rolled cotton candy comes in a rainbow of colors and features a different scent for each color. It captures children's attention and taste buds with its great appearance and taste.

In addition, this product can be exported in a general container thanks to its excellent packaging method, giving it a huge advantage in distribution and logistics.

1