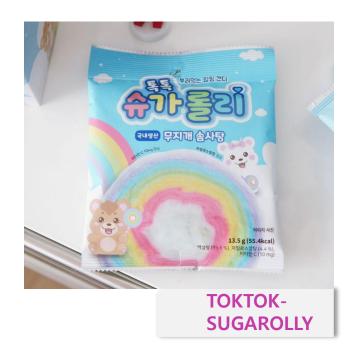

#### COTTON CANDY of YESUNG F&B

This beautiful rolled cotton candy comes in a rainbow of colors and features a different scent for each color. It captures children's attention and taste buds with its great appearance and taste.

In addition, this product can be exported in a general container thanks to its excellent packaging method, giving it a huge advantage in distribution and logistics.

1