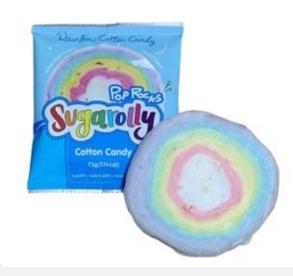

 $\bullet$ 

**3COLOR SUGAROLLY** 

**RAINBOW COTTON CANDY** 

**COTTON CANDY CAKE** 

**BIG SUGAROLLY (for USA)** 

POP ROCKS SUGAROLLY (for USA)

**RAINBOW COTTON CANDY (for Japan)** 

**RAINBOW COTTON CANDY (for Japan)** 