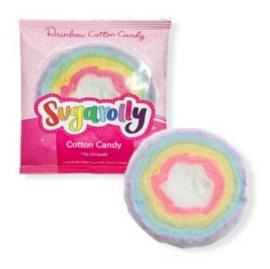

#### COTTON CANDY of YESUNG F&B

This beautiful rolled cotton candy comes in a rainbow of colors and features a different scent for each color. It captures children's attention and taste buds with its great appearance and taste.

 $\bullet$ 

**3COLOR SUGAROLLY** 

**RAINBOW COTTON CANDY** 

**COTTON CANDY CAKE** 

**BIG SUGAROLLY (for USA)** 

POP ROCKS SUGAROLLY (for USA)

**RAINBOW COTTON CANDY (for Japan)** 

**RAINBOW COTTON CANDY (for Japan)** 