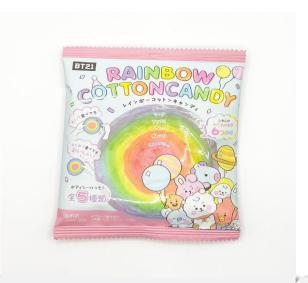

 $\bullet$ 

**3COLOR SUGAROLLY** 

**RAINBOW COTTON CANDY** 

**COTTON CANDY CAKE** 

**BIG SUGAROLLY (for USA)** 

POP ROCKS SUGAROLLY (for USA)

**RAINBOW COTTON CANDY (for Japan)** 

**RAINBOW COTTON CANDY (for Japan)** 

**POKEMON COTTON CANDY** 

**SANRIO COTTON CANDY** 

JADOO COTTON CANDY