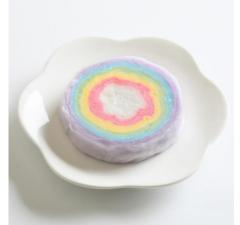

#### COTTON CANDY of YESUNG F&B

This beautiful rolled cotton candy comes in a rainbow of colors and features a different scent for each color. It captures children's attention and taste buds with its great appearance and taste.

In addition, this product can be exported in a general container thanks to its excellent packaging method, giving it a huge advantage in distribution and logistics.

1