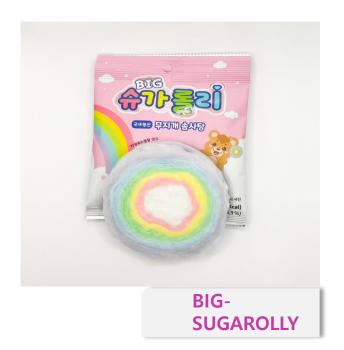

 $\bullet$ 

**3COLOR SUGAROLLY** 

**RAINBOW COTTON CANDY** 

**COTTON CANDY CAKE** 

**BIG SUGAROLLY (for USA)** 

POP ROCKS SUGAROLLY (for USA)

**RAINBOW COTTON CANDY (for Japan)** 

**RAINBOW COTTON CANDY (for Japan)** 