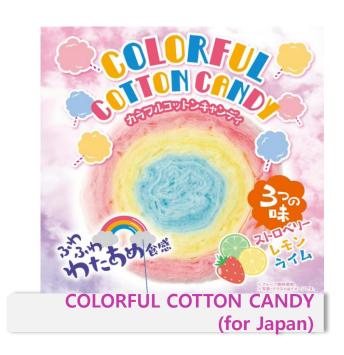

#### COTTON CANDY of YESUNG F&B

This beautiful rolled cotton candy comes in a rainbow of colors and features a different scent for each color. It captures children's attention and taste buds with its great appearance and taste.

 $\bullet$ 

**3COLOR SUGAROLLY** 

**RAINBOW COTTON CANDY** 

**COTTON CANDY CAKE** 

**BIG SUGAROLLY (for USA)** 

POP ROCKS SUGAROLLY (for USA)

**RAINBOW COTTON CANDY (for Japan)** 

**RAINBOW COTTON CANDY (for Japan)** 