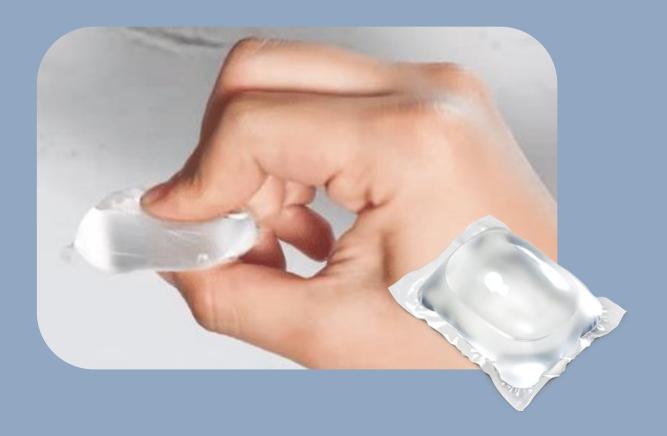

#### **Durable #Water-soluble Capsule**

**HOW TO USE** 

Add the capsule detergent to the washer, followed by the laundry, and then run the machine

#### **Highlights**

When storage is limited, store items separately

Compact size for **easy storage during travel** 

1 capsule for 1 basket No need to measure

Just add extra rinsing for smaller loads