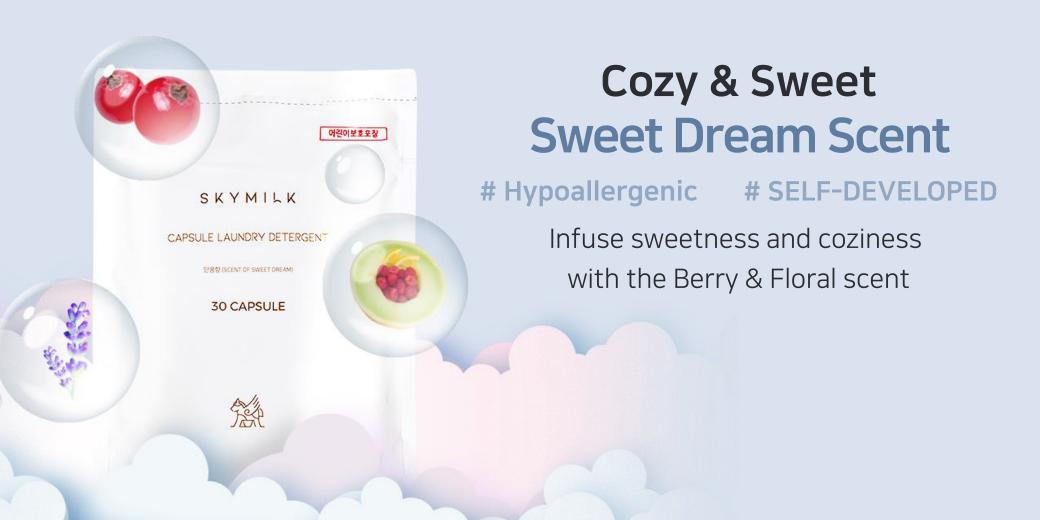

### SKYMILK CAPSULE DETERGENT (30 CAPSULE)

#### # SCENT OF SWEET DREAM

consumer price : KRW ₩31,000

How to use: Add the capsule detergent to the washer,

followed by the laundry, and then run the machine

It's a highly concentrated detergent that is 1.86 times more powerful than regular detergents and effectively removes stains caused by various situations