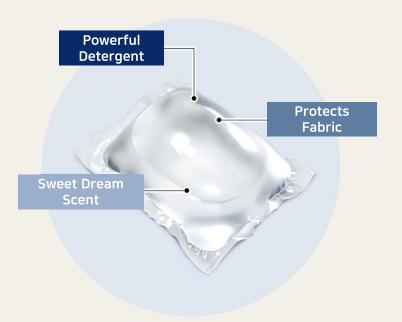

## Solve it with just one capsule

The scent is subtle and inviting, enticing you to continue enjoying it. It gently wafts from the towels, creating a delightful experience.

csdw\*\*\*

Aw, the Sweet Dream scent is just wonderful! The lingering fragrance is so refreshing, it really makes doing laundry a breeze. It's like magic that keeps you wanting to do more laundry.  $\heartsuit \heartsuit$ 

### Gently wash the delicate fabrics

Protects the fabrics with glycerin

Glycerin prevents lint and maintains the softness of laundry, preserving the fabrics