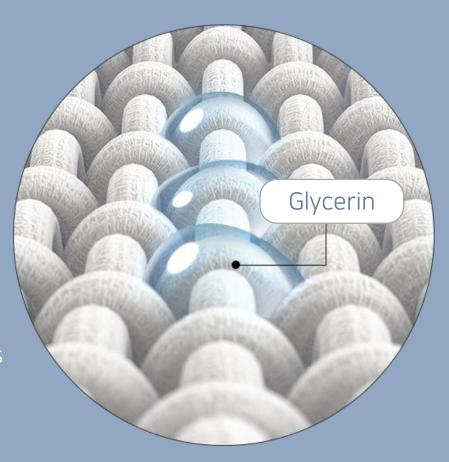

### Gently wash the delicate fabrics

Protects the fabrics with glycerin

Glycerin prevents lint and maintains the softness of laundry, preserving the fabrics