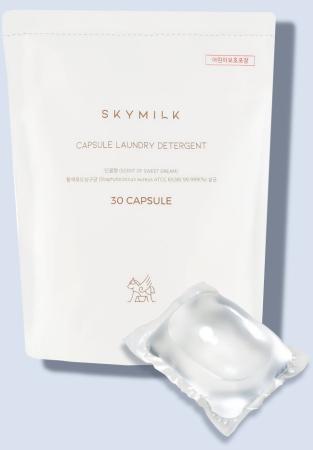

SKYMILK

# CAPSULE LAUNDRY DETERGENT HIGHLY-CONCENTRATED

Just toss it! Lighten the load of your day!

### SKYMILK CAPSULE DETERGENT (30 CAPSULE)

#### # SCENT OF SWEET DREAM

consumer price : KRW ₩31,000

How to use: Add the capsule detergent to the washer,

followed by the laundry, and then run the machine

It's a highly concentrated detergent that is 1.86 times more powerful than regular detergents and effectively removes stains caused by various situations