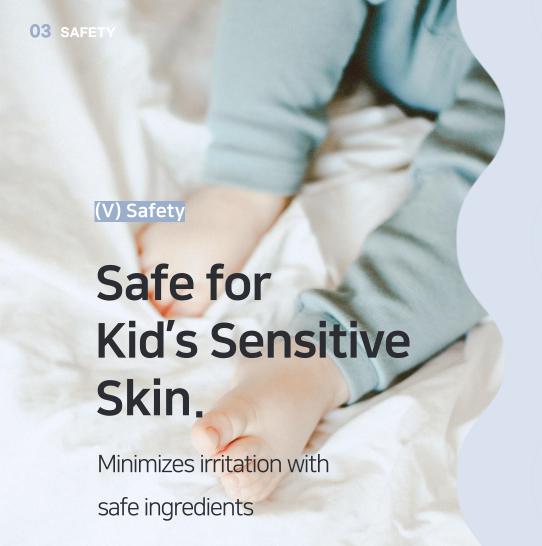

#### **Creating Healthy Skin**

Gentle touch for delicate skin

Non-Irritation Confirmed

OB+ OB+

Test Start After 24h

Stimulation Index
OB+

No worries about Heavy Metals or fluorescent whitening agent. Our product has been tested and found to be free from **14 Harmful Substances** 