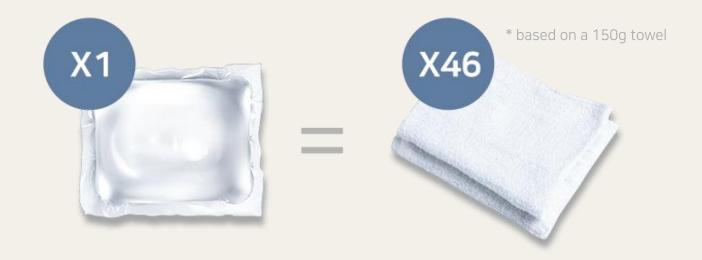

#### 1 Capsule = 46 sheets

## Complete your laundry with just one highly concentrated detergent!

One capsule can handle 46 sheets of 150g towels, approximately 7kg.

(V) Cleaning Effectiveness Test Results