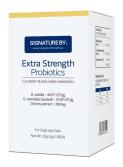

### **Extra Strength** Probiotics

## Probiotics that survive stomach acid and antibiotics

- We feed probiotics for constipation, diarrhea, gut health, and skin health.
   Lactobacillus, one of the most commonly used probiotics, is weak against heat,
   stomach acid, and oxygen, so the selection criteria has been colony count and viability.
- 2. Signature by focuses on **S. cerevisiae and Bacillus subtilis probiotics that are** resistant to stomach acid, antibiotics, and heat.
- **3. Bacillus subtilis** is impervious to stomach acid and bile and reduces fecal shedding of diarrhea-causing bacteria.
- 4. **S. cerevisiae** are EFSA-approved for efficacy and safety and are resistant to antibiotics and stomach acid.
- 5. It can be taken together with antibiotics and is also helpful for aftercare.