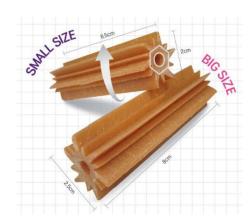

### StomoAct Preventeeth

### Masticating dental gum with physical tartar removal structure

- Different from the concept of conventional chewing dental gum, it has a structure that
  physically stimulates the mouth and teeth with large and small bumps to scrape away
  tartar from every corner.
- 2. Made from white fish, it is **not obese**. Hypoallergenic with 500 daltons of hydrolysis.
- 3. Hygienic packaging and adequate elasticity and strength for feeding senior dogs.
- 4. There is a hole in the center, so you can put BEO toothpaste in it and solve oral care at once.