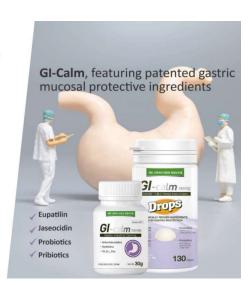

### GI-calm

Gastrointestinal total care nutrition with clinically proven gastric mucosal protective ingredients

- Total care product with clinically proven gastrointestinal mucosal protective ingredients,
   19 lactobacilli, 3 prebiotics, and cobalamin.
- 2. Manage unexplained vomiting, irritable stomach, constipation, and hairballs at home.
- 3. After 10 days of use, X-rays showed that the dog's swollen stomach returned to normal.
- **4. Highly palatable** with chicken, plain yogurt, and goat milk.
- 5. There are two types of products: a powder type that can be fed with feed and a drops type that can be given as a snack