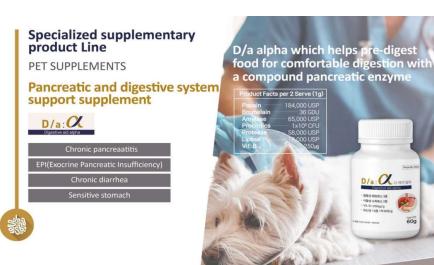

## 6. Digestive System Support Line (1) / Gastrointestinal & Pancreatic support

## 6. Digestive System Support Line (2) / Gastrointestinal & Pancreatic support

## **DA-alpha**

A new pancreatic supplement with a pre-digestion concept that can be given for a long period of time

- 1. Chronic diarrhea and frequent vomiting indicate digestion and absorption problems.
- 2. When digestion and absorption are poor, food particles that are not well broken down become food for harmful bacteria and cause diarrhea and vomiting by multiplying harmful bacteria.
- 3. By sprinkling **DA alpha on the food beforehand** and delivering it 30 seconds later, it **pre-digests the food before ingestion**, making the stomach comfortable.
- 4. Double action of animal pancreatic enzymes and plant digestive enzymes.