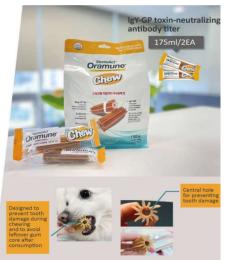

### **StomoAct Oramune Chew**

Preventeeth + Oramune = 2 in 1

#### **Features and differentiators**

**Preventeeth,** a hypoallergenic dental gum with a physical tartar removal structure, and **Oramune**, the best oral comprehensive nutrient, in one.

### Masticating dental gum with physical tartar removal structure

- Different from the concept of conventional chewing dental gum, it has a structure that
  physically stimulates the mouth and teeth with large and small bumps to scrape away
  tartar from every corner.
- 2. Made from white fish, it is **not obese**. Hypoallergenic with 500 daltons of hydrolysis.
- 3. Hygienic packaging and adequate elasticity and strength for feeding senior dogs.
- 4. There is a hole in the center, so you can put BEO toothpaste in it and solve oral care at once.