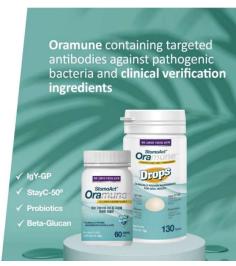

### **StomoAct Oramune**

## The best oral nutritional with clinically proven ingredients

#### **Features and differentiators**

- 1. A product specialized for the oral cavity by using **patented lgy-GP raw materials** and containing raw materials rather than egg yolk antibody extract.
- It contains beta-glucan specialized in strengthening oral immunity, which helps to remove tartar, and is hypoallergenic and highly palatable because it is made of pollock meat.
- 3. One week of feeding is enough to take care of the entire mouth and eliminate bad breath.
- 4. There are two types of products: a **powder type** that can be fed with feed and a **drops type** that can be given as a snack.