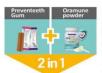

### **StomoAct Oramune Chew**

Preventeeth + Oramune = 2 in 1

#### **Features and differentiators**

**Preventeeth,** a hypoallergenic dental gum with a physical tartar removal structure, and **Oramune**, the best oral comprehensive nutrient, in one.

Preventeeth Gum, responsible for physical care& Oramune powder, responsible for oral immunity and bacteria care can be combined One!