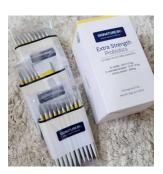

### 10. Probiotics

### **Extra Strength** Probiotics

## Probiotics that survive stomach acid and antibiotics

- We feed probiotics for constipation, diarrhea, gut health, and skin health.
   Lactobacillus, one of the most commonly used probiotics, is weak against heat,
   stomach acid, and oxygen, so the selection criteria has been colony count and viability.
- 2. Signature by focuses on **S. cerevisiae and Bacillus subtilis probiotics that are** resistant to stomach acid, antibiotics, and heat.
- **3. Bacillus subtilis** is impervious to stomach acid and bile and reduces fecal shedding of diarrhea-causing bacteria.
- 4. **S. cerevisiae** are EFSA-approved for efficacy and safety and are resistant to antibiotics and stomach acid.
- 5. It can be taken together with antibiotics and is also helpful for aftercare.