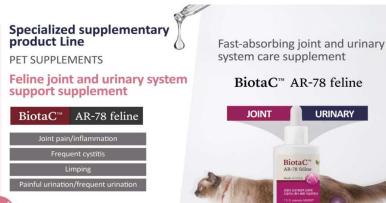

# BiotaC AR-78 Feline: Tasteless and odorless for cat joint and urinary tract care in one step

#### **Features and differentiators**

- Made from hyaluronic acid, a joint polymer with 7 U.S. patents and feline oral clinical data.
- Vegan, free of sweeteners and animal ingredients.
- Contains MHB3, an ingredient proven to relieve joint pain and inflammation, as well as protect the urinary tract epithelium and strengthen the urinary tract barrier in cats.
- The liquid formula quickly penetrates the joints to control inflammation and pain in as little as 4 hours, and the dropper allows for weight-appropriate feeding.

URINARY