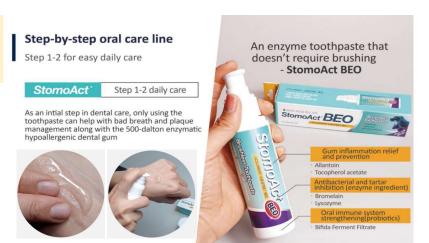

#### Step-by-step oral care line

Step 1-2 for easy daily care

StomoAct\*

Step 1-2 daily care

An enzyme toothpaste that can address bad breath and tartar with just 1-2 steps, even in the early stages of tooth decay, and low allergen dental gun with 500-dalton hydrolysis for allergy-free worry.

Preventeeth Gum, responsible for physical care& Oramune powder, responsible for oral immunity and bacteria care can be combined One!

### StomoAct BEO

## Enzymatic and lactic acid toothpaste with no toothbrush Required

#### **Features and differentiators**

- 1. Lactobacillus acidophilus kills harmful bacteria, while **enzymes work to dissolve tartar.**
- 2. A brushless toothpaste that prioritizes convenience
- 3. Taste and odor free for less rejection, and **EWG safe** for human consumption.