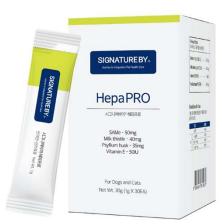

# 9. Liver support

Hepa PRO is Liver Cell Antioxidant Supplements for a Healthy Liver SAMe to help with liver cell damage and cell regeneration

- 1. Made with **clinically tested ingredients** in dogs and cats
- 2. Industry-leading amount per serving (1g) per day

- 1. For use with antibiotics and for aftercare when medication is finished
- 2. Necessary for dogs and cats on multiple medications, and for damaged livers
- 3. Rich in fiber to support a healthy intestinal tract.