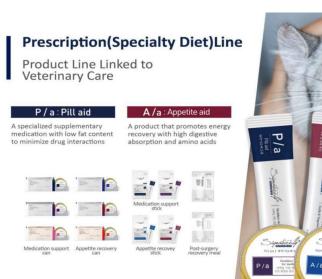

### A. Prescription (Specialty Diet) Line – Linked to veterinary care

(Can be administered independently for an extended period with daily nutritional content / maintenance diet)

- 1. Medication Administration Aid Can
- Used when administering medications that are difficult to feed.
- 2. Decreased Appetite Aid Can
- When your pet is not eating well or lacks energy, or before and after surgery

## 1. Medication Administration Aid Can / Prescription Diet Line

## P/a (Pill aid)

Specialized dosing mousse type cans that minimize interference with medicinal properties

- Medication is necessary to treat diseases, and it is necessary to feed medication with high palatability to ensure that it is well taken.
- Highly palatable but low fat and low protein content differentiates it from other wet foods on the market and minimizes interference with medicinal effects.
- Good ingredients (grain-free) and fine particles (mousse type) to mix well with medication, and mousse type for syringe inhalation.
- 4. Easy to carry at **30g**, sterilized packaging for hygiene and freshness.
- 5. Proven palatability with 25 million sold in the Korean market

## 2. Decreased Appetite Aid Can / Prescription Diet Line

## A/a (Appetite aid)

## Highly digestible and amino acid-rich diet mousse-type cans

- 1. A product that works to feeding when he can barely eat anything
- If he is only sleeping because he feel lethargic, this product contains
   essential amino acids to revitalize him, which will help him regain his
   appetite and improve his quality of life.
- 3. A great post-surgery recovery food, it's also great for postpartum.
- High-fat, high-protein, complete nutrient blend, 100% daily diet when fed according to body weight.
- 5. **30g** is easy to carry, and sterilized packaging ensures hygiene and freshness.
- 6. Proven **palatability with 25 million sold** in the Korean market