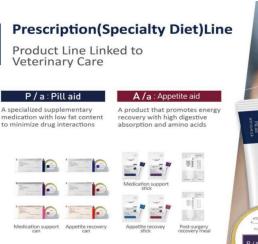

### A. Prescription (Specialty Diet) Line – Linked to veterinary care

(Can be administered independently for an extended period with daily nutritional content / maintenance diet)

- 1. Medication Administration Aid Can
- Used when administering medications that are difficult to feed.
- 2. Decreased Appetite Aid Can
- When your pet is not eating well or lacks energy, or before and after surgery

## 1. Medication Administration Aid Can / Prescription Diet Line

## P/a (Pill aid)

Specialized dosing mousse type cans that minimize interference with medicinal properties

- Medication is necessary to treat diseases, and it is necessary to feed medication with high palatability to ensure that it is well taken.
- Highly palatable but low fat and low protein content differentiates it from other wet foods on the market and minimizes interference with medicinal effects.
- Good ingredients (grain-free) and fine particles (mousse type) to mix well with medication, and mousse type for syringe inhalation.
- 4. Easy to carry at **30g**, sterilized packaging for hygiene and freshness.
- 5. Proven palatability with 25 million sold in the Korean market

## 2. Decreased Appetite Aid Can / Prescription Diet Line

## A/a (Appetite aid)

## Highly digestible and amino acid-rich diet mousse-type cans

- 1. A product that works to feeding when he can barely eat anything
- If he is only sleeping because he feel lethargic, this product contains
   essential amino acids to revitalize him, which will help him regain his
   appetite and improve his quality of life.
- 3. A great post-surgery recovery food, it's also great for postpartum.
- High-fat, high-protein, complete nutrient blend, 100% daily diet when fed according to body weight.
- 5. **30g** is easy to carry, and sterilized packaging ensures hygiene and freshness.
- 6. Proven **palatability with 25 million sold** in the Korean market