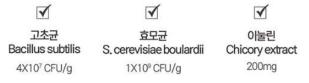

## Probiotics that survive stomach acid and antibiotics

- We feed probiotics for constipation, diarrhea, gut health, and skin health.
   Lactobacillus, one of the most commonly used probiotics, is weak against heat,
   stomach acid, and oxygen, so the selection criteria has been colony count and viability.
- 2. Signature by focuses on **S. cerevisiae and Bacillus subtilis probiotics that are** resistant to stomach acid, antibiotics, and heat.
- **3. Bacillus subtilis** is impervious to stomach acid and bile and reduces fecal shedding of diarrhea-causing bacteria.
- 4. **S. cerevisiae** are EFSA-approved for efficacy and safety and are resistant to antibiotics and stomach acid.
- 5. It can be taken together with antibiotics and is also helpful for aftercare.