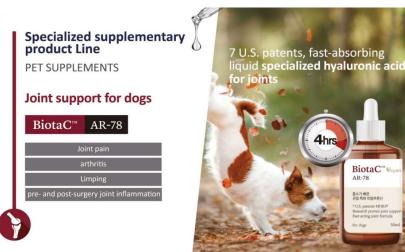

## 5. Joint Support Line/ for dog & cat

# BiotaC AR-78: Pet joint supplement that penetrates the joints where it's needed in just 4 hours

#### Features and differentiators

- Made with joint polymer hyaluronic acid, a raw material with 7 U.S. patents and clinical data for oral administration in dogs, which is also used in racehorses.
- Vegan, free of sweeteners and animal ingredients.
- It is a liquid type that quickly penetrates into the joints in 4 hours to control inflammation and pain, and can be properly fed according to body weight using an medicine dropper.