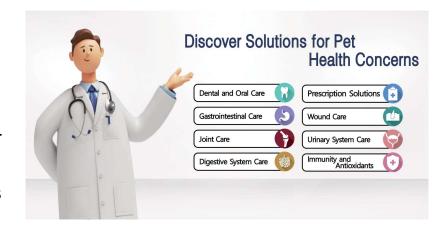

# Product recommendations based on symptoms

| When it's difficult to administer medication     | Polaritation of the polari | For oral care, including bad breath and gum health                    | Oramical Control of the Control of t |
|--------------------------------------------------|--------------------------------------------------------------------------------------------------------------------------------------------------------------------------------------------------------------------------------------------------------------------------------------------------------------------------------------------------------------------------------------------------------------------------------------------------------------------------------------------------------------------------------------------------------------------------------------------------------------------------------------------------------------------------------------------------------------------------------------------------------------------------------------------------------------------------------------------------------------------------------------------------------------------------------------------------------------------------------------------------------------------------------------------------------------------------------------------------------------------------------------------------------------------------------------------------------------------------------------------------------------------------------------------------------------------------------------------------------------------------------------------------------------------------------------------------------------------------------------------------------------------------------------------------------------------------------------------------------------------------------------------------------------------------------------------------------------------------------------------------------------------------------------------------------------------------------------------------------------------------------------------------------------------------------------------------------------------------------------------------------------------------------------------------------------------------------------------------------------------------------|-----------------------------------------------------------------------|--------------------------------------------------------------------------------------------------------------------------------------------------------------------------------------------------------------------------------------------------------------------------------------------------------------------------------------------------------------------------------------------------------------------------------------------------------------------------------------------------------------------------------------------------------------------------------------------------------------------------------------------------------------------------------------------------------------------------------------------------------------------------------------------------------------------------------------------------------------------------------------------------------------------------------------------------------------------------------------------------------------------------------------------------------------------------------------------------------------------------------------------------------------------------------------------------------------------------------------------------------------------------------------------------------------------------------------------------------------------------------------------------------------------------------------------------------------------------------------------------------------------------------------------------------------------------------------------------------------------------------------------------------------------------------------------------------------------------------------------------------------------------------------------------------------------------------------------------------------------------------------------------------------------------------------------------------------------------------------------------------------------------------------------------------------------------------------------------------------------------------|
| P/a (Pill aid) dedicated can                     |                                                                                                                                                                                                                                                                                                                                                                                                                                                                                                                                                                                                                                                                                                                                                                                                                                                                                                                                                                                                                                                                                                                                                                                                                                                                                                                                                                                                                                                                                                                                                                                                                                                                                                                                                                                                                                                                                                                                                                                                                                                                                                                                | Oramune (Powder, Drops)                                               |                                                                                                                                                                                                                                                                                                                                                                                                                                                                                                                                                                                                                                                                                                                                                                                                                                                                                                                                                                                                                                                                                                                                                                                                                                                                                                                                                                                                                                                                                                                                                                                                                                                                                                                                                                                                                                                                                                                                                                                                                                                                                                                                |
| When lacking energy and refusing to eat anything | Apprison and 1 Al Apprison and 1 Al A / a recognition  Health is Not not                                                                                                                                                                                                                                                                                                                                                                                                                                                                                                                                                                                                                                                                                                                                                                                                                                                                                                                                                                                                                                                                                                                                                                                                                                                                                                                                                                                                                                                                                                                                                                                                                                                                                                                                                                                                                                                                                                                                                                                                                                                       | (dog) dislocation of the patella (cat) joint or urinary issues        | BiotaC*  AA-79  BiotaC*  AA-78  AA-78 |
| A/a (Appetite aid) dedicated can                 |                                                                                                                                                                                                                                                                                                                                                                                                                                                                                                                                                                                                                                                                                                                                                                                                                                                                                                                                                                                                                                                                                                                                                                                                                                                                                                                                                                                                                                                                                                                                                                                                                                                                                                                                                                                                                                                                                                                                                                                                                                                                                                                                | BiotaC AR-78 / BiotaC Feline                                          |                                                                                                                                                                                                                                                                                                                                                                                                                                                                                                                                                                                                                                                                                                                                                                                                                                                                                                                                                                                                                                                                                                                                                                                                                                                                                                                                                                                                                                                                                                                                                                                                                                                                                                                                                                                                                                                                                                                                                                                                                                                                                                                                |
| When it's difficult to brush their teeth         | * HIME SAME SAME BEO STORMAGE BEO STORMAGE BEO STORMAGE BEO STORMAGE BEO STORMAGE BEO STORMAGE BEOWN STORMAGE B | Gastrointestinal issues such as vomiting and diarrhea                 | CURD TO SEE                                                                                                                                                                                                                                                                                                                                                                                                                                                                                                                                                                                                                                                                                                                                                                                                                                                                                                                                                                                                                                                                                                                                                                                                                                                                                                                                                                                                                                                                                                                                                                                                                                                                                                                                                                                                                                                                                                                                                                                                                                                                                                                    |
| StomoAct BEO toothpaste                          |                                                                                                                                                                                                                                                                                                                                                                                                                                                                                                                                                                                                                                                                                                                                                                                                                                                                                                                                                                                                                                                                                                                                                                                                                                                                                                                                                                                                                                                                                                                                                                                                                                                                                                                                                                                                                                                                                                                                                                                                                                                                                                                                | GI-calm (Gastro) / DA-α (Pancreas)                                    |                                                                                                                                                                                                                                                                                                                                                                                                                                                                                                                                                                                                                                                                                                                                                                                                                                                                                                                                                                                                                                                                                                                                                                                                                                                                                                                                                                                                                                                                                                                                                                                                                                                                                                                                                                                                                                                                                                                                                                                                                                                                                                                                |
| Need to give them gum for dental care            | PROGRAM OF THE PROGRA | Injuries in multi-dog and cat households, and grooming-related wounds | Atopair Atopair                                                                                                                                                                                                                                                                                                                                                                                                                                                                                                                                                                                                                                                                                                                                                                                                                                                                                                                                                                                                                                                                                                                                                                                                                                                                                                                                                                                                                                                                                                                                                                                                                                                                                                                                                                                                                                                                                                                                                                                                                                                                                                                |
| StomoAct Preventeeth dental gum                  |                                                                                                                                                                                                                                                                                                                                                                                                                                                                                                                                                                                                                                                                                                                                                                                                                                                                                                                                                                                                                                                                                                                                                                                                                                                                                                                                                                                                                                                                                                                                                                                                                                                                                                                                                                                                                                                                                                                                                                                                                                                                                                                                | Atopair (Household medicine)                                          |                                                                                                                                                                                                                                                                                                                                                                                                                                                                                                                                                                                                                                                                                                                                                                                                                                                                                                                                                                                                                                                                                                                                                                                                                                                                                                                                                                                                                                                                                                                                                                                                                                                                                                                                                                                                                                                                                                                                                                                                                                                                                                                                |

When you meet **Signatureby**, your **pet's health concerns** will change