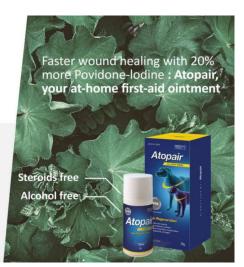

# 7. Wound Healing Line

## **Atopair**

A wound healing and skin condition topical with SCI-grade ingredients

#### **Features and differentiators**

- 1. Used for minor wounds, **as a home medicine** for all dogs and cats.
- 2. Steroid and alcohol free, safe to eat and lick with natural ingredients.
- It is excellent for moisturizing not only wounds but also atopic dermatitis and itching, as it draws moisture through osmotic pressure to help quick healing and regeneration.