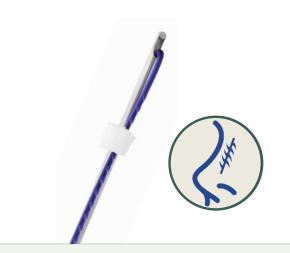

### Effective lifting with a powerful 360° 6D spine

WHITE ROSA Lifting Thread, KING COBRA is a lifting thread containing bidirectional barbs in 360°6D dimensionally. Stronger fixation and more elastic lifting effect can be expected as the KING COBRA is in the form of vertical barbs while existing COG threads were in the form of diagonal barbs.

📺 360° turn

Special Package WHITE ROSA's special product For all products except MONO, EYE, and SCREW, 18G needle + duoderm is included.

MONO

|       | PDO         | PCL          | PLLA |
|-------|-------------|--------------|------|
| GAUGE | NEEDLE      | THREAD       | USP  |
| 25G   | 25/50/60    | 30/70/90     | 4-0  |
| 26G   | 60/90       | 90/150       | 5-0  |
| 27G   | 38/50/60/90 | 50/70/90/150 | 5-0  |
| 29G   | 25/38/50/60 | 30/50/70/90  | 6-0  |
| 30G   | 12/25/38    | 12/30/50     | 7-0  |