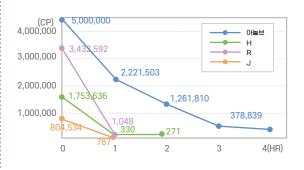

### Comparisons with others

Longevity of 4 times longer compared to others ANOLVE Filler is a standing out product in the global filler market and is loved all over world, including China, Vietnam, Japan, Canada, and others.