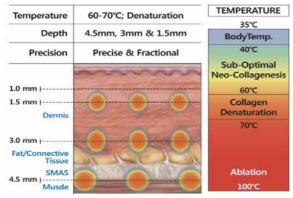

### Lifting without affecting everyday life

The HIFU system is a high intensity system that focused on ultrasound method of burning tissue using ultraviolet energy of 65-100°C, which occurs at the focus when ultrasound energy is collected in one place.