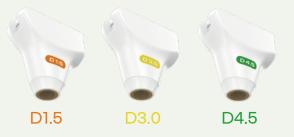

[Cartridge type]

#### [Product specification]

| Туре      | DI.5            | D3.0            | D4.5            |
|-----------|-----------------|-----------------|-----------------|
| Frequency | 7 MHz           | 4 MHz           | 4 MHz           |
| Length    | 1.5mm           | 3.0mm           | 4.5mm           |
| Life span | 300,000<br>SHOT | 300,000<br>SHOT | 300,000<br>SHOT |