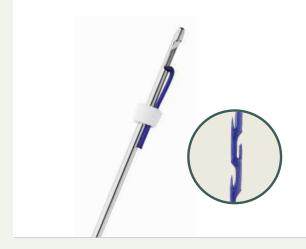

### Effective lifting with a powerful 360° 6D spine

WHITE ROSA Lifting Thread, KING COBRA is a lifting thread containing bidirectional barbs in 360°6D dimensionally. Stronger fixation and more elastic lifting effect can be expected as the KING COBRA is in the form of vertical barbs while existing COG threads were in the form of diagonal barbs.

📺 360° turn

Special Package WHITE ROSA's special product For all products except MONO, EYE, and SCREW, 18G needle + duoderm is included.

MONO

|       | PDO         | PCL          | PLLA |
|-------|-------------|--------------|------|
| GAUGE | NEEDLE      | THREAD       | USP  |
| 25G   | 25/50/60    | 30/70/90     | 4-0  |
| 26G   | 60/90       | 90/150       | 5-0  |
| 27G   | 38/50/60/90 | 50/70/90/150 | 5-0  |
| 29G   | 25/38/50/60 | 30/50/70/90  | 6-0  |
| 30G   | 12/25/38    | 12/30/50     | 7-0  |