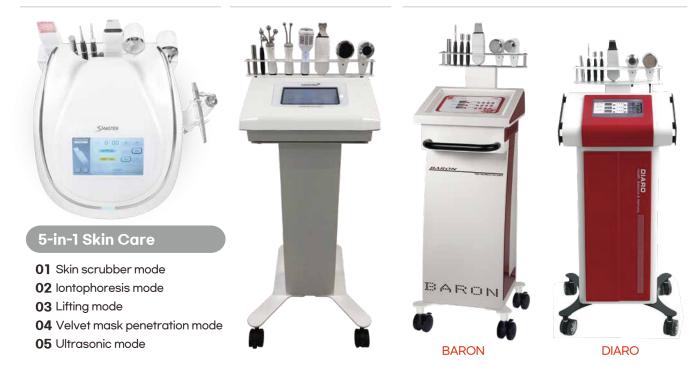

## **SKINPRO /** SKINPROPLUS

### All beauty care at once!

It is a multi-system with various skin care functions and various applicator for users can be provided for high treatment effect

> **01** Hygienic with single-use solution ampoule 02 Freely adjust solutions in aquafan 03 exfoliation, blackhead care, nutrition and moisturizing care at once **04** Reduced sebum, moist and clear skin tone 05 Simple and hygienic management

[SKINPRO]

Select only the desired applicator reconfigurable Minus Options System \*Request configuration of applicator without cryod - Possible

1. Tongs pole · 2. Grounding pole · 3. lontophoresis 4. Scrubber · 5. Ultrasound · 6. Spray

#### [SKINPROPLUS]

- 1. Aqua peel 2. Cryod
  - 3. Grounding pole
  - 4. Tongs pole
- 5. lontophoresis
- 6. Scrubber
- 7. Ultrasound

#### [SMASTER]

[For export SKINPROPLUS] [

[Product series]