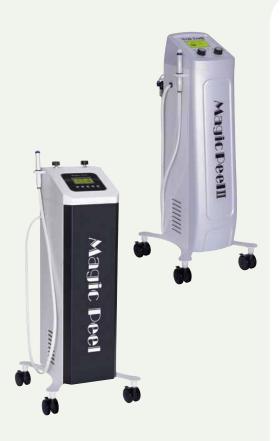

## **MAGIC PEEL**

## Moisturize, remove face wastes!

AQUA PLUS PEEL uses a three step of special solution to inhale acne, blackhead, whitehead, exfoliation, folliculitis, dust, fine dust, etc. as the solution injected from the center of headpiece tip rapidly circulates based on the scientifically designed handpiece tip.

MAGIC PEEL 01 Remove sebum, acne
02 Moisture supply
03 Improvement Skin texture
04 Skin peeling Folliculitis reduction