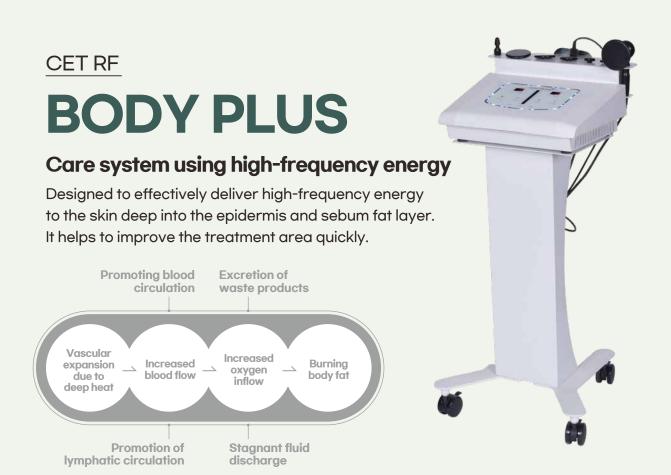

## MAGIC POINT

Various vacuum accessories can care for various parts of the body.

Various applications are possible due to the thermal vacuum function.

Vacuum accessories

[CET RF product series]

BARON

DIARO

BARON

#### [CET RF high-frequency]

It is a method of contacting the anode with the insulation coated ceramic and the grounded conductive plate. There is active electron activity centering on the ceramics contacted with the skin, and deep heat is generated. Therefore, it is effective in managing the dermis and subcutaneous fat close to the

#### [CET RF high-frequency effect]

skin tissue.

Lipolysis · normalization of cell function Hormonal balance rehulation Promote lymph circulation Promotes contraction and regeneration Stimulate collagen layer Promote blood circulation