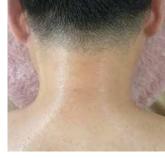

#### [Handpiece composition and utilization]

[ZERO PEEL effect]

After

| 1 | PEEL         | Removes dead skin cells, blackheads,<br>and whiteheads, penetrates<br>ampoule into the skin |
|---|--------------|---------------------------------------------------------------------------------------------|
| 2 | P.T.S<br>E.P | Use for face<br>narrow area such as face                                                    |
| 3 | P.T.S<br>E.P | Use for body<br>wide area such as body                                                      |

#### [PTS effect]

Prevent muscle atrophy / relieve muscle spasm Facial lifting effect by stimulating the muscles of the face.

Effective on reflex nerve stimulation such as body/foot floor