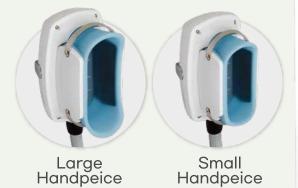

[Handpiece composition and utilization]

Epidermis About 0.03 - 0.6 mm

Dermis About 0.5 - 4 mm

Subcutaneous Up to 30mm

17 MHz