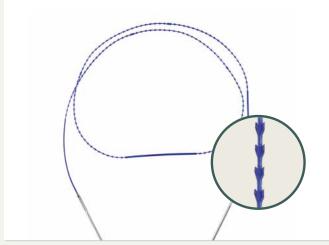

### ARROW

### It's a two-way molding technique to fix strongly skin

. . . . . . . . . . . . . . . . . .

WHITE ROSA ARROW is a two-way molding thread with molding technology. With its excellent tensile strength and strong skin fixation, the lifting effect and duration. It is characterized by strengthening and taking care of deeper and darker wrinkles. And after a certain amount of time, it is natural. It is made of PDO (melting thread) thread that decomposes, so the burden of side effects is low.