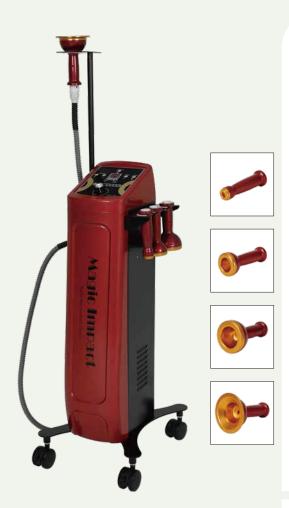

# **MAGIC POWER**

### High frequency total care system

A system that combines the functions of RET, RF high frequency, Vacuum, LED, and Cryod into one.

Before

After

8

#### [Handpiece name and function]

Scraping massage accessories
 Scraping massage connector
 \*Separately purchased
 RET-only tips
 Cryod Handpiece

35