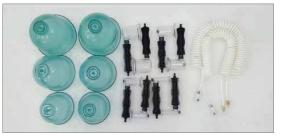

#### **RET high frequency**

Helps generate bioenergy deep in the human body. Helps regenerate elastin collagen fibersz Helps in fat dissolution and body line management

VACUUM+RF: For Body
VACUUM+RF: Small for body
VACUUM+RF: For Face
RET: For Body
RET: For Face

Scraping massage accessories
 Scraping massage connector
 \*Separately purchased
 RET-only tips
 Cryod Handpiece

35