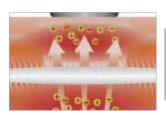

### **Fractional Bipolar**

# **POLKA RF**

### Care for both epidermis and dermis

Use dedicated tips where desired Epidermal Regeneration Effects Transferring energy to the dermis. Implementing the regeneration effect of high-frequency equipment

[ POLKA RF Only Tools ]
Heat stimulation to the skin layer
to shrink aging collagen.
Stimulates fibroblasts, helps induce new collagen production.

The epidermal regeneration effect of Fractional and the high frequency dermis at once. Helps induce collagen regeneration in the dermis.