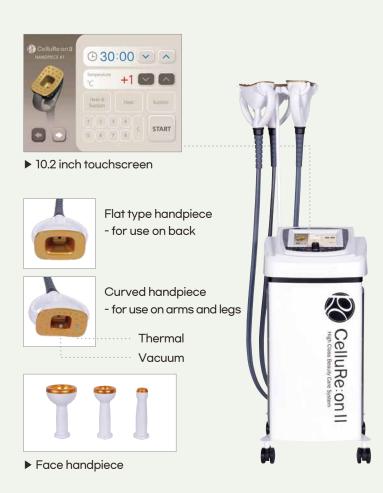

# SEMI-PERMANENT

All about beauty

adjustable Needle length (0.1~2.5)
 Power Button / Speed control

Excellent grip and simple design

# **MEDI TOUCH**

More delicate procedure with digital handpiece that is slimmer, and more convenient to use.

- 01 Accurate, even and delicate touch is possible
- 02 Designed with advance mechanism to reduce pain
- 03 Compact size & ergonomic design
- 04 Performance UP with simple motion design (3-step Speed control)
- **05** Designed to minimize low noise/low vibration /operation temperature.
- **06** Uses Semi-permanent devices [indicator for medical usage]