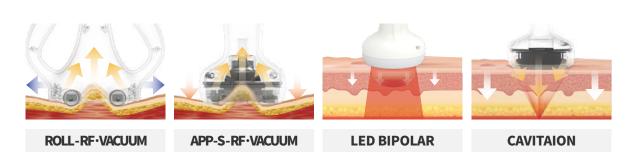

### A collection of endermologie, high frequencies, suction, and cavitation.

# TRES

Total management of cavitation, high frequency, and thermal suction with one device Simultaneously manage cellulite decomposition Manageable in a short period of time and selectively manage the fat layer

#### [CAVITATION + RF VACUUM]

#### Cellulite and Elasticity Management A combination for efficient total care!

Manage by selecting only the fat layer due to ultrasonic waves A combination of cavitation and powerful suction high frequency. a sure before and after

### CAVITATION

**RF+VACUUM** 

Stimulate unnecessarily bloated fat by acting deep into the fat layer. Hard fat is softened and can be easily managed.

Excellent effect on fat-rich abdomen, waist, hip, etc.