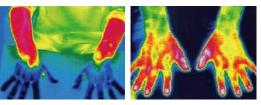

### Heat Sensors

# CELLUREON

### New concept of decompression rolling system

Strong vibration generated by decompression capacity that is 15 times strong, makes rigid organ and muscles flexible. It is a new concept of decompression rolling system that facilitates blood circulation and promotes lymph circulation.