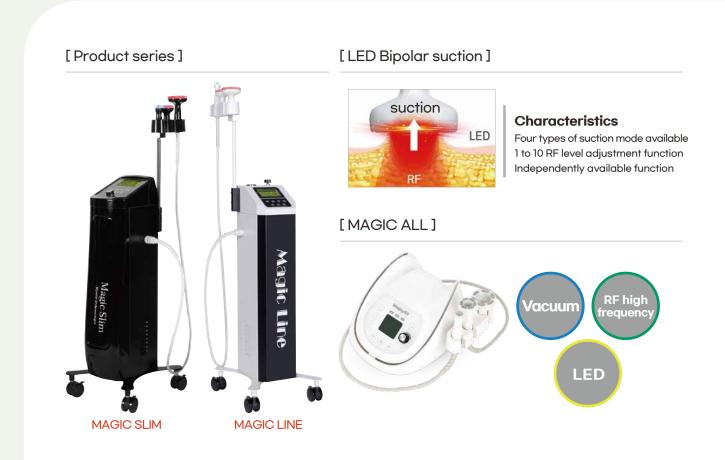

# Slow 4 · · · · Fast

[LED RF high frequency Vacuum / RET high frequency]

#### **RET high frequency**

Helps generate bioenergy deep in the human body. Helps regenerate elastin collagen fibersz Helps in fat dissolution and body line management

VACUUM+RF: For Body
VACUUM+RF: Small for body
VACUUM+RF: For Face
RET: For Body
RET: For Face