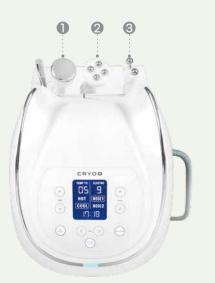

## MAGIC ICE

## CRYOD function and RF high frequency!

It is a principle to cleanse the body more cleanly by sending out unnecessary toxins and wastes in the body through the body's survival response.

MAGIC ICE \_\_ system 01 Powerful CRYOD therapy
02 Deep heat high frequency
03 Use of the two functions individually or together
04 Muscle relaxation
05 Cellulite reduction

1. Cold : -10°C / Warm : 55°C 2. Electroporation BODY

- 3. Electroporation FACE
- 3. Electroporation FACE

### CRYOD + HEATING + ELECTROPORATION

## CRYOD

## Electroporation

Electroporation applies an electrical pulse to the skin's surface to disrupt the skin's phospholipid membrane, temporarily creating a hole to penetrate the drugs needed to regenerate the skin.