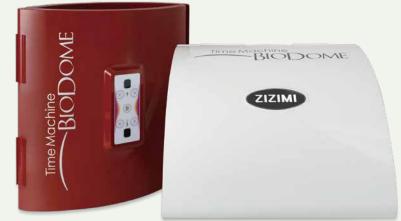

## ZIZIMI

### If your body temperature goes up 1 degree, your immune system will increase 5 times.

#### Far infrared

It refers to infrared rays with a wavelength of 25mm or more. it is invisible because it has a longer wavelength than visible light. Also has a large heat effect and has strong penetration. Among these infrared rays, the longest wavelength is far-infrared.

#### [ZIZIMI Product standards]

| Division      |          | Standards           |
|---------------|----------|---------------------|
| Rated Voltage |          | 220V, 60Hz          |
| Size          | FLAT(mm) | 510 × 80 × 360 (H)  |
|               | BEND(mm) | 510 × 490 × 240 (H) |
| Weight        |          | 4.0 kg              |
|               |          |                     |