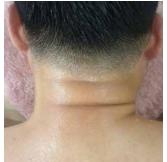

#### [Handpiece composition and utilization]

[ZERO PEEL effect]

After

| 1 | PEEL         | Removes dead skin cells, blackheads,<br>and whiteheads, penetrates<br>ampoule into the skin |
|---|--------------|---------------------------------------------------------------------------------------------|
| 2 | P.T.S<br>E.P | Use for face<br>narrow area such as face                                                    |
| 3 | P.T.S<br>E.P | Use for body<br>wide area such as body                                                      |

#### [PTS effect]

Prevent muscle atrophy / relieve muscle spasm Facial lifting effect by stimulating the muscles of the face.

Effective on reflex nerve stimulation such as body/foot floor