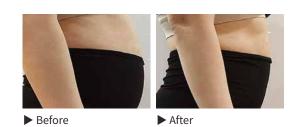

# TRES

Total management of cavitation, high frequency, and thermal suction with one device Simultaneously manage cellulite decomposition Manageable in a short period of time and selectively manage the fat layer

#### Cellulite and Elasticity Management A combination for efficient total care!

Manage by selecting only the fat layer due to ultrasonic waves A combination of cavitation and powerful suction high frequency. a sure before and after

### CAVITATION

**RF+VACUUM** 

Stimulate unnecessarily bloated fat by acting deep into the fat layer. Hard fat is softened and can be easily managed.

Excellent effect on fat-rich abdomen, waist, hip, etc.