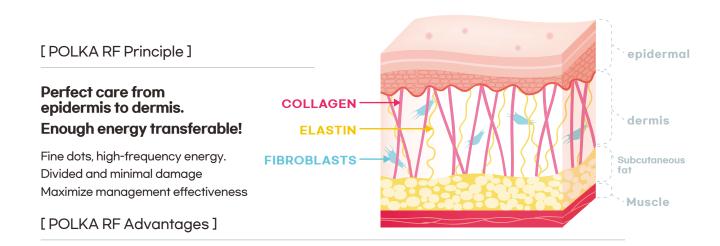

# **POLKA RF**

### Care for both epidermis and dermis

Use dedicated tips where desired Epidermal Regeneration Effects Transferring energy to the dermis. Implementing the regeneration effect of high-frequency equipment

[ POLKA RF Only Tools ]
Heat stimulation to the skin layer
to shrink aging collagen.
Stimulates fibroblasts, helps induce new collagen production.

The epidermal regeneration effect of Fractional and the high frequency dermis at once. Helps induce collagen regeneration in the dermis.

### Safe management with minimal management side effects