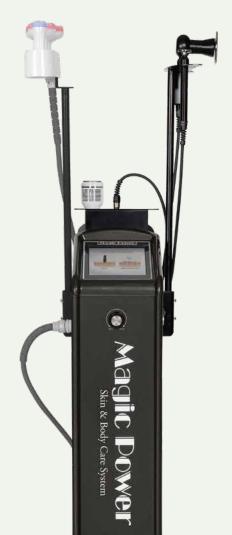

# **MAGIC POWER**

### High frequency total care system

A system that combines the functions of RET, RF high frequency, Vacuum, LED, and Cryod into one.

Before

After

8

#### [Handpiece name and function]

Scraping massage accessories
 Scraping massage connector
 \*Separately purchased
 RET-only tips
 Cryod Handpiece

35