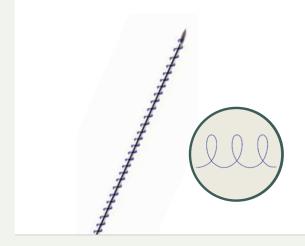

### ARROW

### It's a two-way molding technique to fix strongly skin

. . . . . . . . . . . . . . . . . .

WHITE ROSA ARROW is a two-way molding thread with molding technology. With its excellent tensile strength and strong skin fixation, the lifting effect and duration. It is characterized by strengthening and taking care of deeper and darker wrinkles. And after a certain amount of time, it is natural. It is made of PDO (melting thread) thread that decomposes, so the burden of side effects is low.