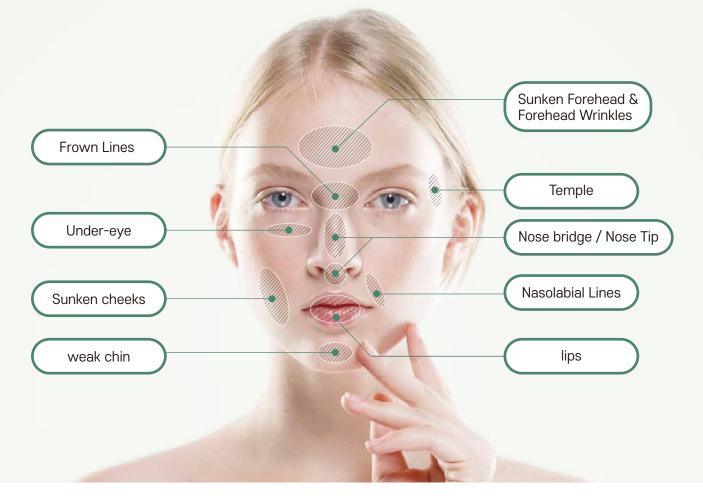

PDO      | PCL |
|-------|----------|----------|-----|
| GAUGE | NEEDLE   | THREAD   | USP |
| 19G   | 38/50/60 | 50/70/90 | 5-0 |
|       |          |          |     |

### NOSE



|       | PD       | 0 PCL    | WPDO |
|-------|----------|----------|------|
| GAUGE | NEEDLE   | THREAD   | USP  |
| 19G   | 38/50/60 | 50/70/90 | 2    |
| 21G   | 60       | 90       | 2-0  |

### EYE



|       |        | PDO    | PCL |
|-------|--------|--------|-----|
| GAUGE | NEEDLE | THREAD | USP |
| 30G   | 25     | 30     | 7-0 |
|       |        |        |     |

### **TWIN ARM**



| PDO PCL WPE             | 00       |
|-------------------------|----------|
| GAUGE NEEDLE THREAD USF | <b>b</b> |
| <b>19G</b> 100 400 2    |          |







ANOLVE meets all 5 conditions

### **INJECTION POINT**



### **PRODUCT DETAIL**

|                        | High Molecule             | Middle Molecule           | Low Molecule              |
|------------------------|---------------------------|---------------------------|---------------------------|
|                        | ANO'LVE GRAND             | ANO'LVE DEEP              | ANO'LVE CLASSIC           |
| Product Classification | Single Use Medical Device | Single Use Medical Device | Single Use Medical Device |
| Packaging unit         | lml*lcc                   | 1ml*1cc                   | 1ml*1cc                   |
| HA Contents            | 24mg/ml                   | 24mg/ml                   | 24mg/ml                   |
| Lidocaine Content      | 0.3%                      | 0.3%                      | 0.3%