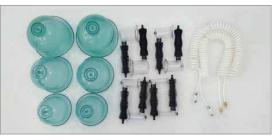

## MAGIC UP

### Bipolar High Frequency + Thermal + LED + Vacuum

Bipolar High Frequency + Thermal + LED + Vacuum Efficient skin and body care with 4 functions in one device

#### MAGIC UP Advantages

- \* Bipolar high frequency + LED + vacuum, thermal + vacuum bipolar high frequency, vacuum, etc. can be used in various modes.
- \* No plate
- \* Independently available function
- \* Integrated effect of RF high frequency and vacuum
- \* Total vacuum system

#### [MAGIC UP accessories]

MAGIC UP accessories