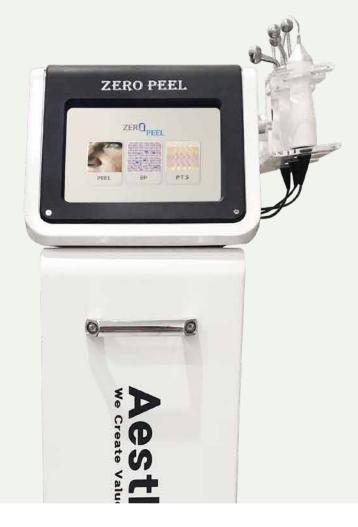

# **ZERO PEEL**

### Finding the answer to my own skin troubles.

Separates dead skin cells with 25KHz-28KHz ultrasonic vibration, and removes dead skin cells in two types, dry and wet.

#### Contour·dead skin cells·skin troubles simultaneously care

- \* Ultrasonic vibration of 25KHz-28KHz per second
- \* With a hook-shaped tip, it is possible to care for curved areas of the face
- \* Ampoule penetration deep into the skin
- \* Facial line care with muscle stimulation