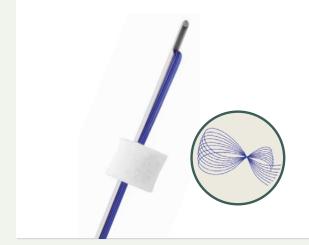

### It's a two-way molding technique to fix strongly skin

. . . . . . . . . . . . . . . . . .

WHITE ROSA ARROW is a two-way molding thread with molding technology. With its excellent tensile strength and strong skin fixation, the lifting effect and duration. It is characterized by strengthening and taking care of deeper and darker wrinkles. And after a certain amount of time, it is natural. It is made of PDO (melting thread) thread that decomposes, so the burden of side effects is low.

Two ways Molding room

**Excellent Tensile strength** 

Strong Fixing my skin