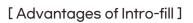

## Even improves skin tone, elasticity, and fine wrinkles!

Intro-fill is an automatic injection Which injects directly into the dermis evenly and accurately, Using 9PIN needles of 31G/32G that has less pain and maximized the efficacy of the procedure And its improvement of fine wrinkles, whitening, moisturizing, elasticity, and lifting effect is excellent

#### [Intro-fill EASY advantages]

- Minimize the pain in the procedure by installing the suction function
- As the Filter Module is replaceable, it is hygienic
- It used 31G 5PIN professional needle
- Any type of syringe can be attached
- ▶ It has lumirex fine-drug only program & all types of drugs can be injected
- ▶ Maximized convenience with wireless charger, high definition LCD, and ergonomic design.