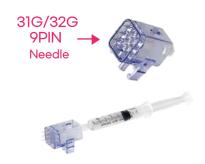

## Even improves skin tone, elasticity, and fine wrinkles!

Intro-fill is an automatic injection Which injects directly into the dermis evenly and accurately, Using 9PIN needles of 31G/32G that has less pain and maximized the efficacy of the procedure And its improvement of fine wrinkles, whitening, moisturizing, elasticity, and lifting effect is excellent

#### 9 PIN multi-needle

With 31G/32G 9 PIN multi-needles, it's easy to mount or detach, and maximized its effectiveness of the procedure

#### Less pain

It uses 3IG/32G 9PIN needle for injection designed with 3angles cutting to reduce pain. By using the 3IG/32G 9 PIN needles that was cut with 3 angles, it was designed for easy injection and less pain