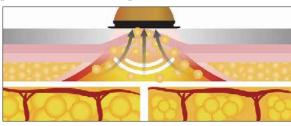

### A new concept HIFU

# **MIUP HIFU**

### **Reasons for flawless skin**

MIUP HIFU is effective in skin elasticity and lifting care without damaging the skin surface.

[MIUP's high-intensity focused ultrasound]

# Face and body management with high intensity focused ultrasound using the principle of a magnifying glass

Increased skin elasticity by applying high-intensity focused ultrasound to a specific area of the skin

\*Ultrasound using the principle of a magnifying glass to treat only the desired area