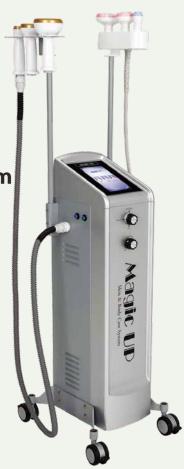

## MAGIC UP

### Bipolar High Frequency + Thermal + LED + Vacuum

Bipolar High Frequency + Thermal + LED + Vacuum Efficient skin and body care with 4 functions in one device

#### MAGIC UP Advantages

- \* Bipolar high frequency + LED + vacuum, thermal + vacuum bipolar high frequency, vacuum, etc. can be used in various modes.
- \* No plate
- \* Independently available function
- \* Integrated effect of RF high frequency and vacuum
- \* Total vacuum system

#### [MAGIC UP effect]

Powerful vibration and decompression function and recuperative energy heat work simulataneously to give physical stimulation to the target area for muscle relaxation, blood circulation and lymph circulation promotion, cellulite, lipolysis, elasticity, facial contouring and lifting effects.