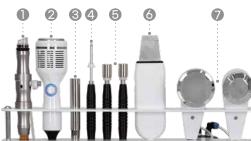

### **DERMA SOLUTION PRODUCT**

#### **BEAUTY DEVICE** BODY MASTER 24 25 POLKA RF TRES 26 27 T-SONIC COOL FIT 28 ENERGY UP 29 ZERO PEEL 30 MIUP HIFU 31 **HIFU POINT** 32 CELLUREON 33 MAGIC POWER 35 MAGIC CELL 36 MAGIC UP 37 MAGIC IMPACT · MAGIC POINT 38 BODY PLUS 38 40 DERMAWAVE TRICELL · EXCEL LIPO 41 SKINPRO · SKINPROPLUS 42 MAGIC ICE · CRYOD 44 MAGIC PEEL · AQUA PLUS 45 ZIZIMI 46 SUNLIGHT MASTER<sup>633</sup> 47