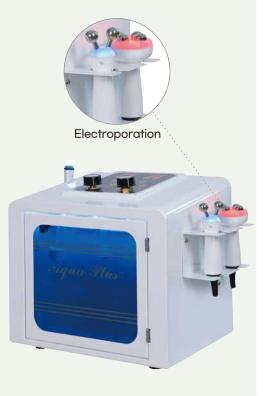

## Skin care through water particles

## **AQUA PLUS**

A system used for skin cleansing and cosmetic application by spraying moisture particles on the skin and scalp with powerful pressure

AQUA PLUS 01 Nutrient penetration into skin
02 Available all facial scalp treatment
03 Spray jet intensity control
04 Pressure adjustable

## Electroporation

Electroporation applies an electrical pulse to the skin's surface to disrupt the skin's phospholipid membrane, temporarily creating a hole to penetrate the drugs needed to regenerate the skin.