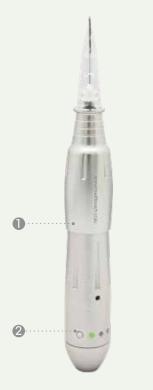

# SEMI-PERMANENT

All about beauty

adjustable Needle length (0.1~2.5)
 Power Button / Speed control

Excellent grip and simple design

# **MEDI TOUCH**

More delicate procedure with digital handpiece that is slimmer, and more convenient to use.

- 01 Accurate, even and delicate touch is possible
- 02 Designed with advance mechanism to reduce pain
- 03 Compact size & ergonomic design
- 04 Performance UP with simple motion design (3-step Speed control)
- **05** Designed to minimize low noise/low vibration /operation temperature.
- **06** Uses Semi-permanent devices [indicator for medical usage]

Delicate Power control with 2 handpieces!