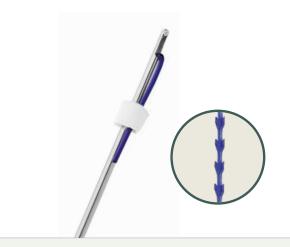

📺 360° turn

Special Package WHITE ROSA's special product For all products except MONO, EYE, and SCREW, 18G needle + duoderm is included.

MONO

|       | PDO         | PCL          | PLLA |
|-------|-------------|--------------|------|
| GAUGE | NEEDLE      | THREAD       | USP  |
| 25G   | 25/50/60    | 30/70/90     | 4-0  |
| 26G   | 60/90       | 90/150       | 5-0  |
| 27G   | 38/50/60/90 | 50/70/90/150 | 5-0  |
| 29G   | 25/38/50/60 | 30/50/70/90  | 6-0  |
| 30G   | 12/25/38    | 12/30/50     | 7-0  |

18G needle + duoderm