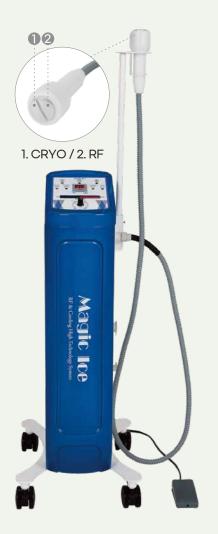

## MAGIC ICE

## CRYOD function and RF high frequency!

It is a principle to cleanse the body more cleanly by sending out unnecessary toxins and wastes in the body through the body's survival response.

MAGIC ICE \_\_ system 01 Powerful CRYOD therapy
02 Deep heat high frequency
03 Use of the two functions individually or together
04 Muscle relaxation
05 Cellulite reduction

1. Cold : -10°C / Warm : 55°C 2. Electroporation BODY

- 3. Electroporation FACE
- 3. Electroporation FACE

### CRYOD + HEATING + ELECTROPORATION

## CRYOD