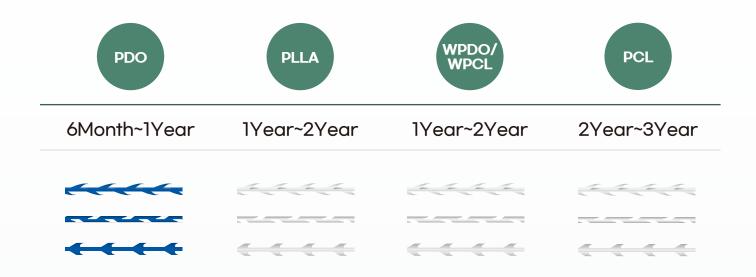

### THREAD MATERIALS

📺 360° turn

Special Package WHITE ROSA's special product For all products except MONO, EYE, and SCREW, 18G needle + duoderm is included.

MONO

|       | PDO         | PCL          | PLLA |
|-------|-------------|--------------|------|
| GAUGE | NEEDLE      | THREAD       | USP  |
| 25G   | 25/50/60    | 30/70/90     | 4-0  |
| 26G   | 60/90       | 90/150       | 5-0  |
| 27G   | 38/50/60/90 | 50/70/90/150 | 5-0  |
| 29G   | 25/38/50/60 | 30/50/70/90  | 6-0  |
| 30G   | 12/25/38    | 12/30/50     | 7-0  |

18G needle + duoderm

### SCREW

|       | PDO         | PCL          | PLLA |
|-------|-------------|--------------|------|
| GAUGE | NEEDLE      | THREAD       | USP  |
| 26G   | 60/90       | 60/150       | 5-0  |
| 27G   | 38/50/60/90 | 50/70/90/150 | 5-0  |
| 29G   | 25/38/50/60 | 30/50/70/90  | 6-0  |
| 30G   | 25/38       | 30/50        | 7-0  |
|       |             |              |      |

### COG

|       | PI     | DO PCL      | WPDO |
|-------|--------|-------------|------|
| GAUGE | NEEDLE | THREAD      | USP  |
| 18G   | 100    | 160/170     | 2    |
| 19G   | 100    | 160/170     | 1    |
| 21G   | 60/90  | 120/160/210 | 2-0  |
|       |        |             |      |

### KING COBRA

| NEEDLE | THREAD     | USP                  |
|--------|------------|----------------------|
| 100    | 160/170    | 2/1                  |
| 100    | 160/170    | 1/0                  |
| 60/90  | 120/160    | 3-0                  |
|        | 100<br>100 | 100160/170100160/170 |

### LIFT KING

| PD     | 0 PCL                | WPDO                                                                              |
|--------|----------------------|-----------------------------------------------------------------------------------|
| NEEDLE | THREAD               | USP                                                                               |
| 100    | 160/170              | 3                                                                                 |
| 100    | 160/170              | 2/1                                                                               |
| 60/90  | 120/160              | 0                                                                                 |
|        | NEEDLE<br>100<br>100 | NEEDLE         THREAD           100         160/170           100         160/170 |

### ARROW

|       | PD     | 0 PCL   | WPDO |
|-------|--------|---------|------|
| GAUGE | NEEDLE | THREAD  | USP  |
| 18G   | 100    | 160/170 | 3    |
| 19G   | 100    | 160/170 | 2    |
|       |        |         |      |