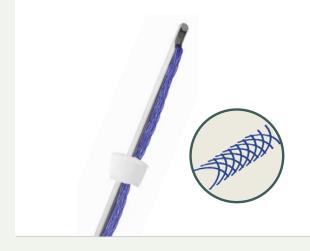

# Power lifting effect of the special surface molding technique with sawtooth structure

WHITE ROSA LIFT KING is made by molding. It is a molding thread with a special surface structure with teeth. The sawtooth that got deeper in multiple directions is like a hook when pulling a string. It helps to hold skin and it's fixed. It has excellent fixation and strong lifting effects.

Saw-toothed structure Molding room

Strong Lifting effect

Stable Fixing power