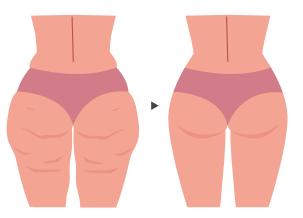

### Take care of it with a variety of functions!

BODY MASTER is cellulite (orange peel), bumpy fold, forearm, It takes care of detailed areas such as thighs and sides. It helps to make wannabe body shape with various functions.

#### Cellulite and Elasticity Management A combination for efficient total care!

Manage by selecting only the fat layer due to ultrasonic waves A combination of cavitation and powerful suction high frequency. a sure before and after

### CAVITATION

**RF+VACUUM** 

Stimulate unnecessarily bloated fat by acting deep into the fat layer. Hard fat is softened and can be easily managed.

Excellent effect on fat-rich abdomen, waist, hip, etc.