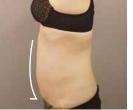

y.                                                                 |  |
| Acupressure | Make blood circulation and stimulate the nerve using nodules of the head.                                                           |  |

### [CELLULION body shaping]



It is a body management program that helps to manage cellulite by flexing rigid organ and muscles by improving circulation of blood and lymph by new concept of rolling system.

### [CELLULION step 3]



Thermotherapy is a therapy that heals and improves the disease by maintaining some temperature of living organs or tissues in the range of 41°C - 45°C degrees within the limit to vercome the thermal effect while maintaining the physiological temperature control function.



Before

After



### [Abdomen clinic once - 20min]



► Before



ADA

After



### 5 functions in one

# **MAGIC POWER**

### High frequency total care system

A system that combines the functions of RET, RF high frequency, Vacuum, LED, and Cryod into one.







Before

After

8



#### [Handpiece name and function]

# Slow 4 · · · · Fast

[LED RF high frequency Vacuum / RET high frequency]



#### **RET high frequency**

Helps generate bioenergy deep in the human body. Helps regenerate elastin collagen fibersz Helps in fat dissolution and body line management

VACUUM+RF: For Body
VACUUM+RF: Small for body
VACUUM+RF: For Face
RET: For Body
RET: For Face

Scraping massage accessories
 Scraping massage connector
 \*Separately purchased
 RET-only tips
 Cryod Handpiece

35

### MAGIC LINE+BIPOLAR

BIPOLAR effect

# MAGIC CELL

### Bipolar High Frequency