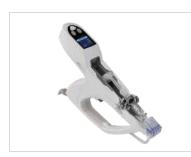

# INTROFILL

## Even improves skin tone, elasticity, and fine wrinkles!

Intro-fill is an automatic injection Which injects directly into the dermis evenly and accurately, Using 9PIN needles of 31G/32G that has less pain and maximized the efficacy of the procedure And its improvement of fine wrinkles, whitening, moisturizing, elasticity, and lifting effect is excellent

#### [Gun board (Handpiece) & needle]

Easy to use and easy to recognize UI Auto injector function can be enabled

By adjusting the length of the needle, it guarantees the accurate depth of the procedure and it is light since it's a gun type and wrist snap can be used as well