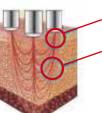

#### [CET RF high-frequency]

It is a method of contacting the anode with the insulation coated ceramic and the grounded conductive plate. There is active electron activity centering on the ceramics contacted with the skin, and deep heat is generated. Therefore, it is effective in managing the dermis and subcutaneous fat close to the

#### [CET RF high-frequency effect]

skin tissue.

Lipolysis · normalization of cell function Hormonal balance rehulation Promote lymph circulation Promotes contraction and regeneration Stimulate collagen layer Promote blood circulation