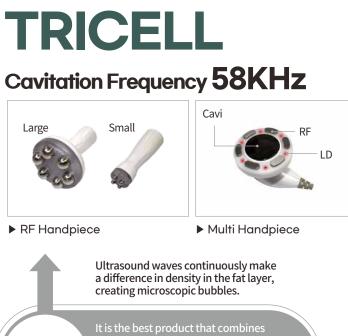

### CAVI+BIPOLAR

Cavitation

the bubble impact and bipolar high frequency function generated by the specific ultrasonic energy of 58KHz continuously acting on the fat layer.

As the temperature and pressure in the bubble layer rises and the bubbles are destroyed, energy is generated, which selectively affects only the fat layer.

## **EXCEL LIPO**

## Find the answer to my own skin troubles

Ultrasound cavitation can be performed on all patients regardless of gender, and has excellent effects on obesity such as the fat-rich abdomen, waist, buttocks, and thighs.

[Egg burst simulation from cavitation power]

Comprehensive beauty machine