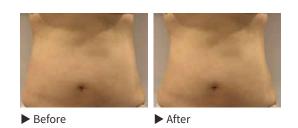

Blue LED)

Sensitive skin care Various skin trouble care Helps calm skin irritation

#### • 1, 3MHz (Red LED)

**1** MHz

З MHz

Affects the muscle layer and the fat layer to relax the muscles, lymphatic massage, skin swelling removal, care before lifting

### REDESIGN YOUR BODY

# **COOL FIT**

### COOL FIT's cooling system

For Cool Fit, after attaching the cool pad and handpiece to the area you want to be managed, it delivers cooling energy of minus 5-10 degrees to specific areas only.



### [COOL FIT's cooling system]

#### Stop the stressful diet anymore ! Start a comfortable diet with COOL FIT's unique cooling system !

COOL FIT delivers powerful cooling energy to the desired area such as the abdomen, sides, thighs, and arms to create the desired body shape.

### [COOL FIT effect]



#### [Changes in 90 days of using COOL FIT]



### TO BALANCE YOUR BODY

# **ENERGY UP**

### **Confirmed reliable care Rhythmic movement**

In ENERGY UP, an energized manager receives a microcurrent using a living body current through a ground plate and delivers the microcurrent to a customer with a hand or handpiece.

#### [ENERGY UP Care Course]



The device transmits the microcurrent using the biocurrent to the manager's feet through the ground plate.



The operator conducts a living body microcurrent to the ground plate.



The energized manager delivers the biological microcurrent to the customer by hand or handpiece.



ENERGYUP

E

G 00:00

8 F G н

START

C D

EUP

| Total<br>care   | Face and body total care possible by using biological microcurrent