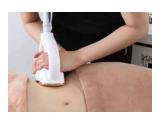

### [CELLULION body shaping]

It is a body management program that helps to manage cellulite by flexing rigid organ and muscles by improving circulation of blood and lymph by new concept of rolling system.

### [CELLULION step 3]

Thermotherapy is a therapy that heals and improves the disease by maintaining some temperature of living organs or tissues in the range of 41°C - 45°C degrees within the limit to vercome the thermal effect while maintaining the physiological temperature control function.