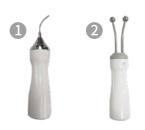

#### [Handpiece composition and utilization]

[ZERO PEEL effect]

After

| 1 | PEEL         | Removes dead skin cells, blackheads,<br>and whiteheads, penetrates<br>ampoule into the skin |
|---|--------------|---------------------------------------------------------------------------------------------|
| 2 | P.T.S<br>E.P | Use for face<br>narrow area such as face                                                    |
| 3 | P.T.S<br>E.P | Use for body<br>wide area such as body                                                      |