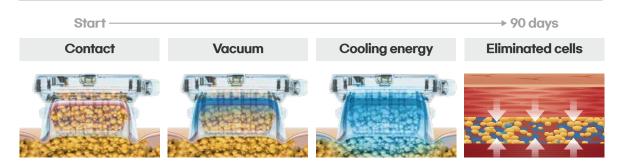

### COOL FIT's cooling system

For Cool Fit, after attaching the cool pad and handpiece to the area you want to be managed, it delivers cooling energy of minus 5-10 degrees to specific areas only.

### [COOL FIT's cooling system]

#### Stop the stressful diet anymore ! Start a comfortable diet with COOL FIT's unique cooling system !

COOL FIT delivers powerful cooling energy to the desired area such as the abdomen, sides, thighs, and arms to create the desired body shape.