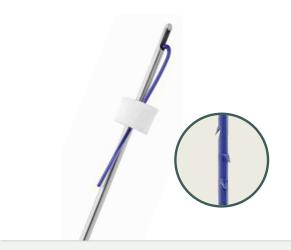

### It's a two-way molding technique to fix strongly skin

. . . . . . . . . . . . . . . . . .

WHITE ROSA ARROW is a two-way molding thread with molding technology. With its excellent tensile strength and strong skin fixation, the lifting effect and duration. It is characterized by strengthening and taking care of deeper and darker wrinkles. And after a certain amount of time, it is natural. It is made of PDO (melting thread) thread that decomposes, so the burden of side effects is low.

Two ways Molding room

**Excellent Tensile strength** 

Strong Fixing my skin