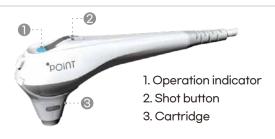

# POINT

### Lifting without affecting everyday life

The HIFU system is a high intensity system that focused on ultrasound method of burning tissue using ultraviolet energy of 65-100°C, which occurs at the focus when ultrasound energy is collected in one place.

[Cartridge type]