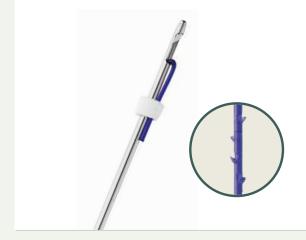

# Power lifting effect of the special surface molding technique with sawtooth structure

WHITE ROSA LIFT KING is made by molding. It is a molding thread with a special surface structure with teeth. The sawtooth that got deeper in multiple directions is like a hook when pulling a string. It helps to hold skin and it's fixed. It has excellent fixation and strong lifting effects.

Saw-toothed structure Molding room

Strong Lifting effect

Stable Fixing power