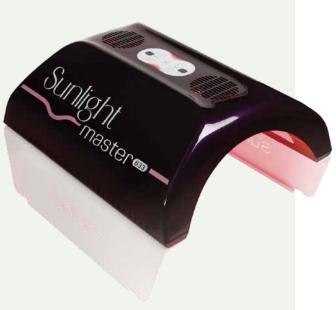

## SUNLIGHT MASTER<sup>633</sup>

### Use German original 633nm wavelength lamp

01 Bluetooth function eliminates boredom during management

- **02** Promote collagen + elastin synthesis
- **03** Real 633nm wavelength lamp in Germany penetrates deep into the skin
- 04 Effect on dull skin, aging skin, acne, and troubled skin