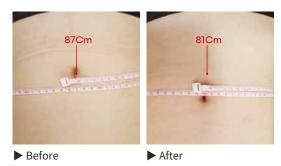

|  |
| Acupressure | Make blood circulation and stimulate the nerve using nodules of the head.                                                           |  |

### [CELLULION body shaping]



It is a body management program that helps to manage cellulite by flexing rigid organ and muscles by improving circulation of blood and lymph by new concept of rolling system.

### [CELLULION step 3]



Thermotherapy is a therapy that heals and improves the disease by maintaining some temperature of living organs or tissues in the range of 41°C - 45°C degrees within the limit to vercome the thermal effect while maintaining the physiological temperature control function.



Before

After



### [Abdomen clinic once - 20min]



► Before



ADA

After



### 5 functions in one

# **MAGIC POWER**

### High frequency total care system

A system that combines the functions of RET, RF high frequency, Vacuum, LED, and Cryod into one.







Before

After

8



#### [Handpiece name and function]

# Slow 4 · · · · Fast

[LED RF high frequency Vacuum / RET high frequency]



#### **RET high frequency**

Helps generate bioenergy deep in the human body. Helps regenerate elastin collagen fibersz Helps in fat dissolution and body line management

VACUUM+RF: For Body
VACUUM+RF: Small for body
VACUUM+RF: For Face
RET: For Body
RET: For Face

Scraping massage accessories
 Scraping massage connector
 \*Separately purchased
 RET-only tips
 Cryod Handpiece

35

### MAGIC LINE+BIPOLAR

BIPOLAR effect

# MAGIC CELL

### Bipolar High Frequency + Vacuum + LED