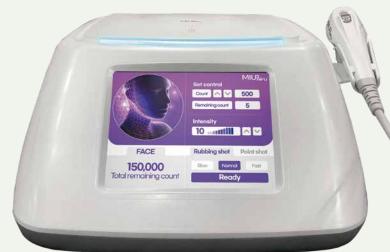

### A new concept HIFU

# **MIUP HIFU**

### **Reasons for flawless skin**

MIUP HIFU is effective in skin elasticity and lifting care without damaging the skin surface.

[MIUP's high-intensity focused ultrasound]