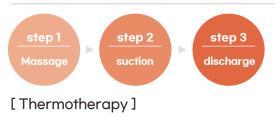

### [CELLULION step 3]

Thermotherapy is a therapy that heals and improves the disease by maintaining some temperature of living organs or tissues in the range of 41°C - 45°C degrees within the limit to vercome the thermal effect while maintaining the physiological temperature control function.