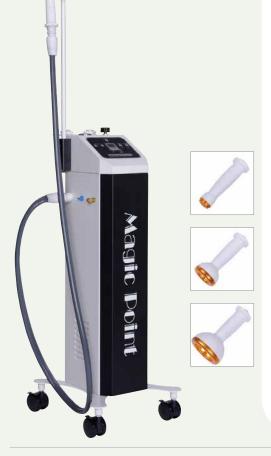

# POINT

### Lifting without affecting everyday life

The HIFU system is a high intensity system that focused on ultrasound method of burning tissue using ultraviolet energy of 65-100°C, which occurs at the focus when ultrasound energy is collected in one place.

[Cartridge type]