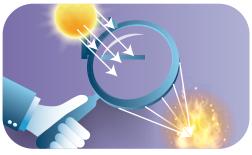

### A new concept HIFU

# **MIUP HIFU**

### **Reasons for flawless skin**

MIUP HIFU is effective in skin elasticity and lifting care without damaging the skin surface.

[MIUP's high-intensity focused ultrasound]

# Face and body management with high intensity focused ultrasound using the principle of a magnifying glass

Increased skin elasticity by applying high-intensity focused ultrasound to a specific area of the skin

\*Ultrasound using the principle of a magnifying glass to treat only the desired area