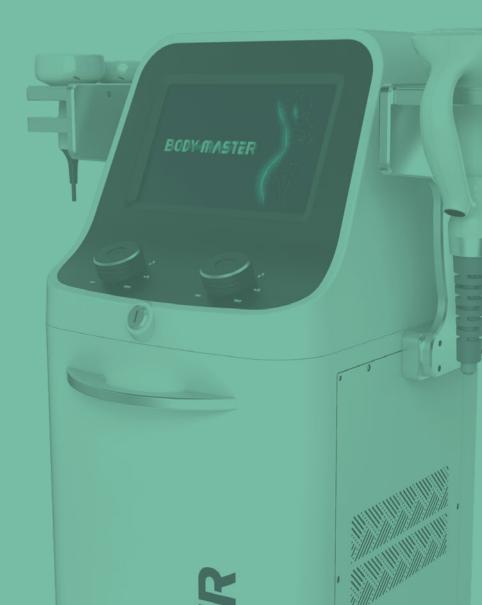

# **BODY MAST**

### Perfect on the outside, line management

high frequency, suction, and color therapy LED Bipolar, ultrasonic wave, fat layer only. Selection and management cavitation, continuous with the addition of a contraction and relaxation system, Energy transfer, complete line care

### [BODY MASTER One-Stop System]

#### Care for details regardless of wide or narrow parts!

### Take care of it with a variety of functions!

BODY MASTER is cellulite (orange peel), bumpy fold, forearm, It takes care of detailed areas such as thighs and sides. It helps to make wannabe body shape with various functions.

### [BODY MASTER effect]

BODY MASTER

#### [BODY MASTER, Systematic line management]