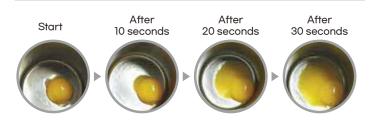

## **EXCEL LIPO**

## Find the answer to my own skin troubles

Ultrasound cavitation can be performed on all patients regardless of gender, and has excellent effects on obesity such as the fat-rich abdomen, waist, buttocks, and thighs.

[Egg burst simulation from cavitation power]

Comprehensive beauty machine