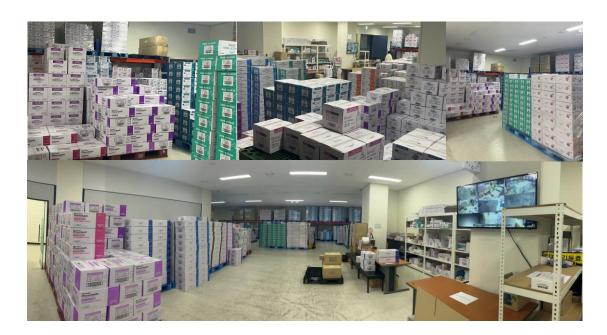

# in-house logistics system

Establishing a 670m<sup>2</sup> warehouse system in the Anyang location.

### In-house Warehouse

In 2020, we established an office in Anyang and equipped it with a 670m<sup>2</sup> in-house warehouse for a Logistics System (WMS). We are currently serving both manufacturers and animal hospitals.

### Warehouse!

Establishing a direct delivery system to hospitals using our in-house owned warehouse and trucks.