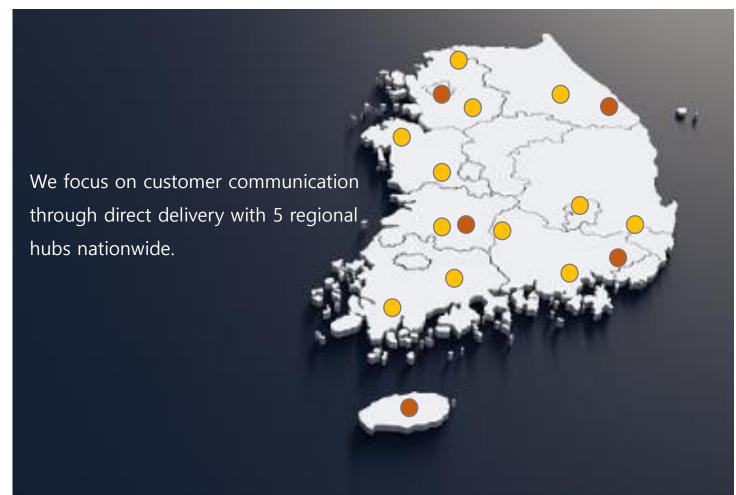

### Sales Network

A total of 7 professionals, including the CEO and the Head of Sales are conducting detailed sales operations centered around 5 regional hubs through direct delivery.