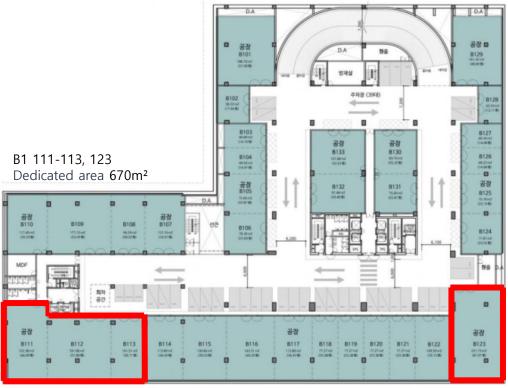

# in-house logistics system

Establishing a 670m<sup>2</sup> warehouse system in the Anyang location.

### In-house Warehouse

In 2020, we established an office in Anyang and equipped it with a 670m<sup>2</sup> in-house warehouse for a Logistics System (WMS). We are currently serving both manufacturers and animal hospitals.