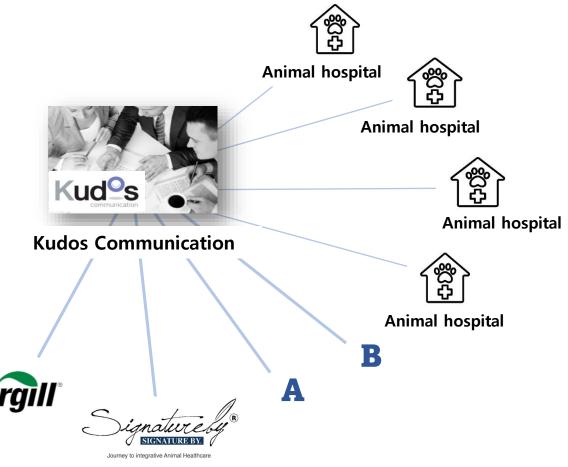

# Acquiring a distributorship

Cargill Korea Annabrush (Greater Seoul area)

Signatureby (Korea nationwide)

### Where we Focus on

Expanding nationwide animal hospital sales and new product discovery since 2016, based on years of experience in pharmaceutical-related sales, marketing, and hotline support.