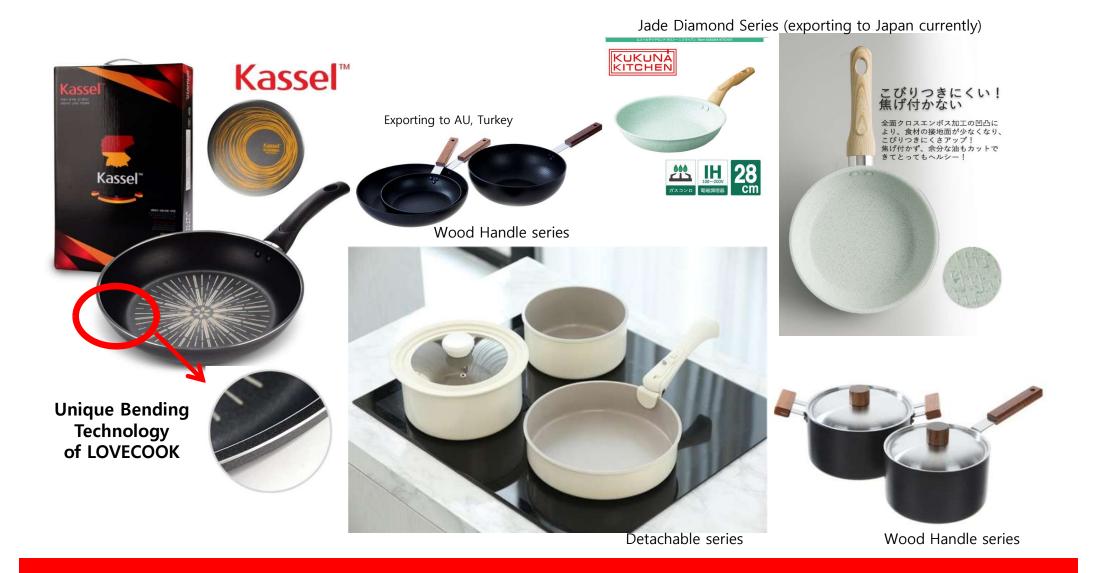

## Pressed Frypan / Pots — Kassel / Lovecook / OEM

## **Hard Anodized Frypan / Pot**

Kassel Vintage / Lovecook / Commercial use products

Exporting to US, NZ

1st Factory: 62, Inje-ro 611beon-gil, Saengni m-myeon, Gimhae-si, Gyeongsangnam-do, Re public of Korea