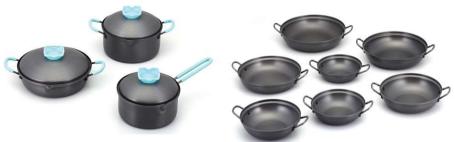

## **Die-casting**

- Methods of Injecting the molten aluminum into mold
  - Can produce various shape
  - Normally heavier than pressed products
  - -> stability during cooking / prevent the HOT spot

## **Die-casting Products**