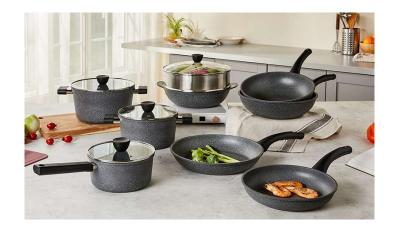

collector
- Drying furnace, etc.

#### \*\* Coating Line

- Auto spray booth x 4
- Heating furnace x 5
- Auto conveyor x 4
- Pad printing machine x 4
- Auto U-turn machine x 3
- Screen printing machine
- Transfer printing machine
- Dust collector+Filter x 3
- Sand blast Machine x 3

#### \*\* Press Line

- 3000ton oil hydraulic press
- 200 / 150ton oil hydraulic press
- 150ton Mechanical press x2
- Fold binding machine x 4, etc.

#### \*\* Packing line

- Riveting machine
- Shrink wrapping machine
- Auto conveyor, Auto taping machine, etc.















## **Die-casting**

- Methods of Injecting the molten aluminum into mold
  - Can produce various shape
  - Normally heavier than pressed products
  - -> stability during cooking / prevent the HOT spot







## **Die-casting Products**















## PRESSED AL FRYPAN / POT

Method of Pressing flat AL sheet - High – purity(97%) -



**Regular Thickness** 



High-Production Efficiency



## Pressed Frypan / Pots — Kassel / Lovecook / OEM



## **Hard Anodizing**

- Anodizing is a coating where an oxide film is obtained in an electrochemical process as a result of oxidation of an anodically connected aluminium part in an acidic electrolyte solution

Hardness△ / Wear resistance△ / Corrosion resistance△ / Elegant appearance

Anodized layer is twice as strong as stainless steel.
 The surface is inert, so it does not react with food.
 It is naturally stick resistant and is resistant to scratches, and food odours.
 Hard anodized aluminum forms a high quality aluminum core that is durable and corrosion resistant.

**Suitable fo