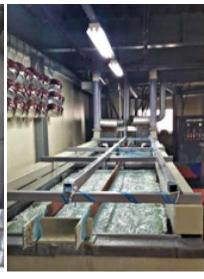

#### **Production Facilities**

## **Hard Anodizing**

- Anodizing is a coating where an oxide film is obtained in an electrochemical process as a result of oxidation of an anodically connected aluminium part in an acidic electrolyte solution

Hardness△ / Wear resistance△ / Corrosion resistance△ / Elegant appearance

Anodized layer is twice as strong as stainless steel.
 The surface is inert, so it does not react with food.
 It is naturally stick resistant and is resistant to scratches, and food odours.
 Hard anodized aluminum forms a high quality aluminum core that is durable and corrosion resistant.