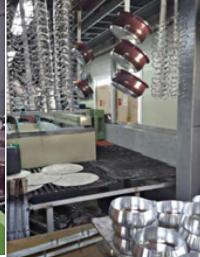

#### **Production Facilities**

#### \*\* Coating Line

- Auto spray booth x 4
- Heating furnace x 5
- Auto conveyor x 4
- Pad printing machine x 4
- Auto U-turn machine x 3
- Screen printing machine
- Transfer printing machine
- Dust collector+Filter x 3
- Sand blast Machine x 3