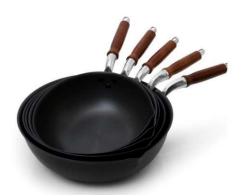

## **Hard Anodizing**

- Anodizing is a coating where an oxide film is obtained in an electrochemical process as a result of oxidation of an anodically connected aluminium part in an acidic electrolyte solution

Hardness△ / Wear resistance△ / Corrosion resistance△ / Elegant appearance

Anodized layer is twice as strong as stainless steel.
 The surface is inert, so it does not react with food.
 It is naturally stick resistant and is resistant to scratches, and food odours.
 Hard anodized aluminum forms a high quality aluminum core that is durable and corrosion resistant.

**Suitable for Commercial use products & Outdoor** 