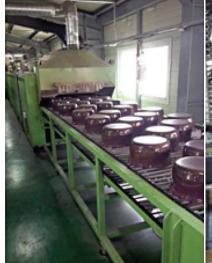

#### **Production Facilities**

#### \*\* Hard Anodizing Line

- Anodizing Tank x 2
- Dust collector
- Drying furnace, etc.