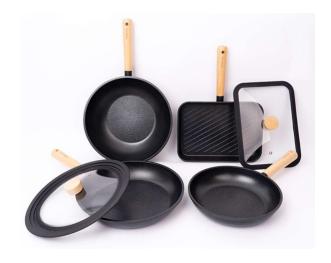

llector
- Drying furnace, etc.

#### \*\* Coating Line

- Auto spray booth x 4
- Heating furnace x 5
- Auto conveyor x 4
- Pad printing machine x 4
- Auto U-turn machine x 3
- Screen printing machine
- Transfer printing machine
- Dust collector+Filter x 3
- Sand blast Machine x 3

#### \*\* Press Line

- 3000ton oil hydraulic press
- 200 / 150ton oil hydraulic press
- 150ton Mechanical press x2
- Fold binding machine x 4, etc.

#### \*\* Packing line

- Riveting machine
- Shrink wrapping machine
- Auto conveyor, Auto taping machine, etc.















## **Die-casting**

- Methods of Injecting the molten aluminum into mold
  - Can produce various shape
  - Normally heavier than pressed products
  - -> stability during cooking / prevent the HOT spot







## **Die-casting Products**















## PRESSED AL FRYPAN / POT

Method of Pressing flat AL sheet - High – purity(97%) -



**Regular Thickness** 



High-Production Efficiency



## Pressed Frypan / Pots — Kassel / Lovecook / OEM



## **Hard Anodizing**

- Anodizing is a coating where an oxide film is obtained in an electrochemical process as a result of oxidation of an anodically connected aluminium part in an acidic electrolyte solution

Hardness△ / Wear resistance△ / Corrosion resistance△ / Elegant appearance

Anodized layer is twice as strong as stainless steel.
 The surface is inert, so it does not react with food.
 It is naturally stick resistant and is resistant to scratches, and food odours.
 Hard anodized aluminum forms a high quality aluminum core that is durable and corrosion resistant.

**Suitable for