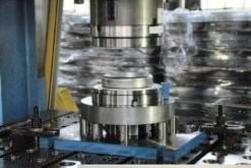

#### **Production Facilities**

## **Die-casting**

- Methods of Injecting the molten aluminum into mold
  - Can produce various shape
  - Normally heavier than pressed products
  - -> stability during cooking / prevent the HOT spot