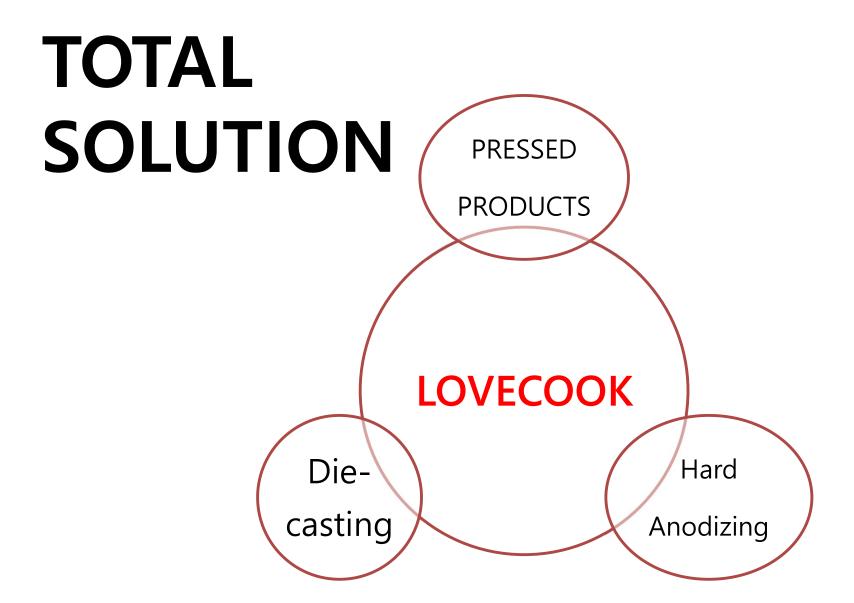

### **Key Products**

- Hard Anodizing Frypan/Pot
- Pressed AL Frypan/Pot
- Die-casting AL Frypan/Pot

ALL KIND OF ALUMINUM KITCHENWARE

## **Die-casting**

- Methods of Injecting the molten aluminum into mold
  - Can produce various shape
  - Normally heavier than pressed products
  - -> stability during cooking / prevent the HOT spot

## PRESSED AL FRYPAN / POT

Method of Pressing flat AL sheet - High – purity(97%) -

**Regular Thickness** 

High-Production Efficiency

## **Hard Anodizing**

- Anodizing is a coating where an oxide film is obtained in an electrochemical process as a result of oxidation of an anodically connected aluminium part in an acidic electrolyte solution