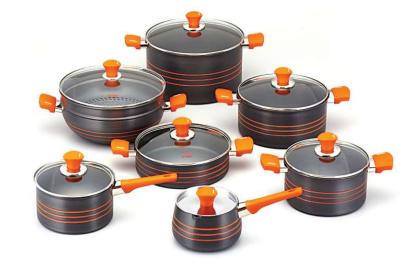

## PRESSED AL FRYPAN / POT

Method of Pressing flat AL sheet - High – purity(97%) -

**Regular Thickness** 

High-Production Efficiency

## Pressed Frypan / Pots — Kassel / Lovecook / OEM