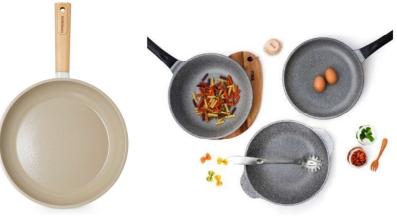

## PRESSED AL FRYPAN / POT

Method of Pressing flat AL sheet - High – purity(97%) -

**Regular Thickness** 

High-Production Efficiency

## Pressed Frypan / Pots — Kassel / Lovecook / OEM